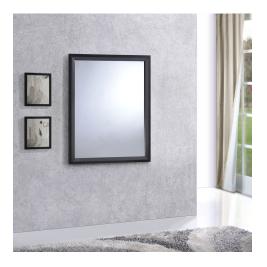

## **Description**

Transform your ordinary bedroom arrangements into a more compelling decor with the Addison bedroom set. The Addison bed, with its open design and broad leg support, proves that elegance doesnt need to come at the expense of simplicity. Finely upholstered with a foam padded fabric headboard, Addison is an easy to maintain piece that admirably delivers both comfort and style. Addison requires assembly and should be spot cleaned only. Headboard included. Queen size mattress not included. The Addison queen size platform bed does not need a box spring. Set Includes: One – Addison Night Stand One – Addison Queen Bed Frame One – Addison Wood Dresser One – Addison Wood Mirror

## **Additional Information**

| SKU        | SMODC16842                                                                                                                                                                                                                                                                                                                                                                                                                                                                                                 |
|------------|------------------------------------------------------------------------------------------------------------------------------------------------------------------------------------------------------------------------------------------------------------------------------------------------------------------------------------------------------------------------------------------------------------------------------------------------------------------------------------------------------------|
| Dimensions | Overall Product Dimensions: 84"L x 59"W x 43"H Headboard Dimensions: 6"L x 59"W x 30"H Footboard Dimensions: 59"W x 12"H Nightstand Dimensions: 22"L x 16"W x 21"H Drawer Dimensions: 13"L x 17"W x 4"H Drawer Frame Dimensions: 13"L x .05"W x 5"H Base Dimensions: 5"L x 22"W x 5"H Dresser Dimensions: 18"L x 47.5"W x 28.5"H depth of inner drawer space: 12.5"L widest part of the table: 47.5"W Height of Inner Drawer Space: 42.5"W x 4.5"H Addison Mirror Product Dimension: 1"L x 31.5"W x 39.5"H |