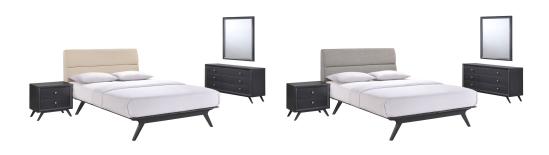

## **Addison 4 Piece Queen Bedroom Set**

\$2,750.00

## **Description**

Transform your ordinary bedroom arrangements into a more compelling decor with the Addison bedroom set. The Addison bed, with its open design and broad leg support, proves that elegance doesnt need to come at the expense of simplicity. Finely upholstered with a foam padded fabric headboard, Addison is an easy to maintain piece that admirably delivers both comfort and style. Addison requires assembly and should be spot cleaned only. Headboard included. Queen size mattress not included. The Addison queen size platform bed does not need a box spring. Set Includes: One – Addison Night Stand One – Addison Queen Bed Frame One – Addison Wood Dresser One – Addison Wood Mirror

## **Additional Information**

| SKU        | SMODC16842                                                                                                                                                                                                                                                                                                                                                                                                                                                                                                 |
|------------|------------------------------------------------------------------------------------------------------------------------------------------------------------------------------------------------------------------------------------------------------------------------------------------------------------------------------------------------------------------------------------------------------------------------------------------------------------------------------------------------------------|
| Dimensions | Overall Product Dimensions: 84"L x 59"W x 43"H Headboard Dimensions: 6"L x 59"W x 30"H Footboard Dimensions: 59"W x 12"H Nightstand Dimensions: 22"L x 16"W x 21"H Drawer Dimensions: 13"L x 17"W x 4"H Drawer Frame Dimensions: 13"L x .05"W x 5"H Base Dimensions: 5"L x 22"W x 5"H Dresser Dimensions: 18"L x 47.5"W x 28.5"H depth of inner drawer space: 12.5"L widest part of the table: 47.5"W Height of Inner Drawer Space: 42.5"W x 4.5"H Addison Mirror Product Dimension: 1"L x 31.5"W x 39.5"H |