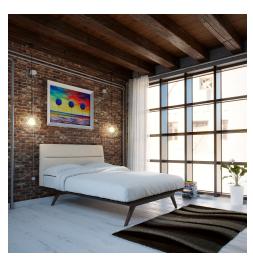

## **Description**

Transform your ordinary bedroom arrangements into a more compelling decor with the Addison bedroom set. The Addison bed, with its open design and broad leg support, proves that elegance doesnt need to come at the expense of simplicity. Finely upholstered with a foam padded fabric headboard, Addison is an easy to maintain piece that admirably delivers both comfort and style. Addison requires assembly and should be spot cleaned only. Headboard included. Queen size mattress not included. The Addison queen size platform bed does not need a box spring. Set Includes: One – Addison Night Stand One – Addison Queen Bed Frame One – Addison Wood Dresser One – Addison Wood Mirror