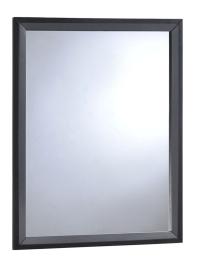

## **Description**

Transform your ordinary bedroom arrangements into a more compelling decor with the Addison bedroom set. The Addison bed, with its open design and broad leg support, proves that elegance doesnt need to come at the expense of simplicity. Finely upholstered with a foam padded fabric headboard, Addison is an easy to maintain piece that admirably delivers both comfort and style. Addison requires assembly and should be spot cleaned only. Headboard included. Queen size mattress not included. The Addison queen size platform bed does not need a box spring. Set Includes: One – Addison Night Stand One – Addison Queen Bed Frame One – Addison Wood Dresser One – Addison Wood Mirror

## **Additional Information**

| SKU        | SMODC16842                                                                                                                                                                                                                                                                                                                                                                                                                                                                                                 |
|------------|------------------------------------------------------------------------------------------------------------------------------------------------------------------------------------------------------------------------------------------------------------------------------------------------------------------------------------------------------------------------------------------------------------------------------------------------------------------------------------------------------------|
| Dimensions | Overall Product Dimensions: 84"L x 59"W x 43"H Headboard Dimensions: 6"L x 59"W x 30"H Footboard Dimensions: 59"W x 12"H Nightstand Dimensions: 22"L x 16"W x 21"H Drawer Dimensions: 13"L x 17"W x 4"H Drawer Frame Dimensions: 13"L x .05"W x 5"H Base Dimensions: 5"L x 22"W x 5"H Dresser Dimensions: 18"L x 47.5"W x 28.5"H depth of inner drawer space: 12.5"L widest part of the table: 47.5"W Height of Inner Drawer Space: 42.5"W x 4.5"H Addison Mirror Product Dimension: 1"L x 31.5"W x 39.5"H |