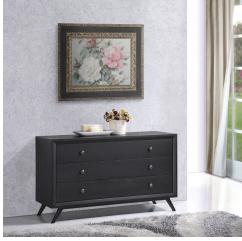

## **Description**

Transform your ordinary bedroom arrangements into a more compelling decor with the Addison bedroom set. The Addison bed, with its open design and broad leg support, proves that elegance doesnt need to come at the expense of simplicity. Finely upholstered with a foam padded fabric headboard, Addison is an easy to maintain piece that admirably delivers both comfort and style. Addison requires assembly and should be spot cleaned only. Headboard included. Queen size mattress not included. The Addison queen size platform bed does not need a box spring. Set Includes: One – Addison Night Stand One – Addison Queen Bed Frame One – Addison Wood Dresser One – Addison Wood Mirror

## **Additional Information**

| SKU        | SMODC16842                                                                                                                                                                                                                                                                                                                                                                                                                                                                                                 |
|------------|------------------------------------------------------------------------------------------------------------------------------------------------------------------------------------------------------------------------------------------------------------------------------------------------------------------------------------------------------------------------------------------------------------------------------------------------------------------------------------------------------------|
| Dimensions | Overall Product Dimensions: 84"L x 59"W x 43"H Headboard Dimensions: 6"L x 59"W x 30"H Footboard Dimensions: 59"W x 12"H Nightstand Dimensions: 22"L x 16"W x 21"H Drawer Dimensions: 13"L x 17"W x 4"H Drawer Frame Dimensions: 13"L x .05"W x 5"H Base Dimensions: 5"L x 22"W x 5"H Dresser Dimensions: 18"L x 47.5"W x 28.5"H depth of inner drawer space: 12.5"L widest part of the table: 47.5"W Height of Inner Drawer Space: 42.5"W x 4.5"H Addison Mirror Product Dimension: 1"L x 31.5"W x 39.5"H |