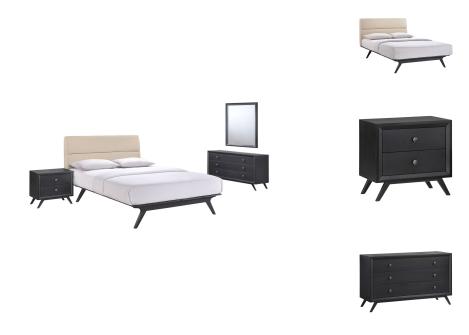

## **Addison 4 Piece Queen Bedroom Set**

\$2,750.00

## **Description**

Transform your ordinary bedroom arrangements into a more compelling decor with the Addison bedroom set. The Addison bed, with its open design and broad leg support, proves that elegance doesnt need to come at the expense of simplicity. Finely upholstered with a foam padded fabric headboard, Addison is an easy to maintain piece that admirably delivers both comfort and style. Addison requires assembly and should be spot cleaned only. Headboard included. Queen size mattress not included. The Addison queen size platform bed does not need a box spring. Set Includes: One – Addison Night Stand One – Addison Queen Bed Frame One – Addison Wood Dresser One – Addison Wood Mirror

## **Additional Information**

| SKU        | SMODC16842                                                                                                                                                                                                                                                                                                                                                                                                                                                                                                 |
|------------|------------------------------------------------------------------------------------------------------------------------------------------------------------------------------------------------------------------------------------------------------------------------------------------------------------------------------------------------------------------------------------------------------------------------------------------------------------------------------------------------------------|
| Dimensions | Overall Product Dimensions: 84"L x 59"W x 43"H Headboard Dimensions: 6"L x 59"W x 30"H Footboard Dimensions: 59"W x 12"H Nightstand Dimensions: 22"L x 16"W x 21"H Drawer Dimensions: 13"L x 17"W x 4"H Drawer Frame Dimensions: 13"L x .05"W x 5"H Base Dimensions: 5"L x 22"W x 5"H Dresser Dimensions: 18"L x 47.5"W x 28.5"H depth of inner drawer space: 12.5"L widest part of the table: 47.5"W Height of Inner Drawer Space: 42.5"W x 4.5"H Addison Mirror Product Dimension: 1"L x 31.5"W x 39.5"H |