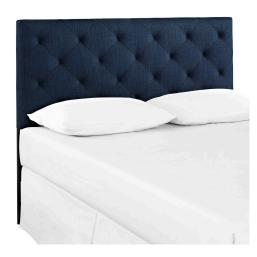

## Theodore Full Upholstered Fabric Headboard

\$225.00

## Description

The versatility of this element of decor emphasizes its importance. As the headboard functions as the centerpiece of your bedroom, Theodore's deep button tufting makes sure to convey a classic style that cant be dressed down. Fully upholstered in padded fabric, the Theodore headboard imbues a strong sense of style, while presenting a modern piece full of boxy lines that accessorize with many looks. Set Includes: One - Theodore Full Headboard