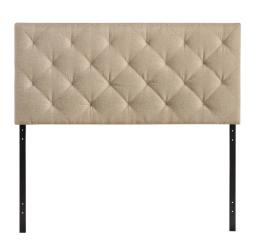

## Description

The versatility of this element of decor emphasizes its importance. As the headboard functions as the centerpiece of your bedroom, Theodore's deep button tufting makes sure to convey a classic style that cant be dressed down. Fully upholstered in padded fabric, the Theodore headboard imbues a strong sense of style, while presenting a modern piece full of boxy lines that accessorize with many looks. Set Includes: One - Theodore Full Headboard