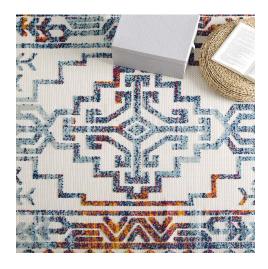

## Reflect Nyssa Distressed Geometric Southwestern Aztec 5X8 Indoor/Outdoor Area Rug

\$140.00

## **Description**

Make a sophisticated statement with the Nyssa Distressed Geometric Southwestern Aztec Indoor and Outdoor Area Rug from the Reflect Collection. Patterned with a distressed geometric design, Nyssa is a durable machine-woven polypropylene sisal rug. Featuring a Southwestern Aztec design with a low two-tier pile weave and gripping rubber bottom, this all-weather area rug is a perfect addition to the outdoor patio, porch, deck, or inside the house in the living room, bedroom, kitchen, or dining room. Nyssa is a pet and family-friendly, fade and stain resistant rug with easy maintenance. Hose down or vacuum periodically. Create a contemporary play area for kids and pets in high-traffic areas while protecting your floor from spills and heavy furniture with this carefree decor solution. Set Includes: One -Reflect Nyssa Distressed Geometric Southwestern Aztec 5x8 Indoor and Outdoor Area Rug