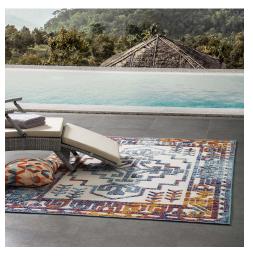

## Reflect Nyssa Distressed Geometric Southwestern Aztec 5X8 Indoor/Outdoor Area Rug

\$140.00

## **Description**

Make a sophisticated statement with the Nyssa Distressed Geometric Southwestern Aztec Indoor and Outdoor Area Rug from the Reflect Collection. Patterned with a distressed geometric design, Nyssa is a durable machine-woven polypropylene sisal rug. Featuring a Southwestern Aztec design with a low two-tier pile weave and gripping rubber bottom, this all-weather area rug is a perfect addition to the outdoor patio, porch, deck, or inside the house in the living room, bedroom, kitchen, or dining room. Nyssa is a pet and family-friendly, fade and stain resistant rug with easy maintenance. Hose down or vacuum periodically. Create a contemporary play area for kids and pets in high-traffic areas while protecting your floor from spills and heavy furniture with this carefree decor solution. Set Includes: One -Reflect Nyssa Distressed Geometric Southwestern Aztec 5x8 Indoor and Outdoor Area Rug