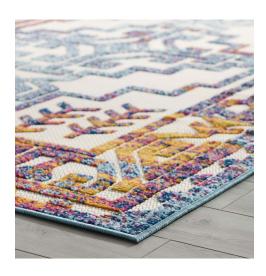

## Reflect Nyssa Distressed Geometric Southwestern Aztec 5X8 Indoor/Outdoor Area Rug

\$140.00

## **Description**

Make a sophisticated statement with the Nyssa Distressed Geometric Southwestern Aztec Indoor and Outdoor Area Rug from the Reflect Collection. Patterned with a distressed geometric design, Nyssa is a durable machine-woven polypropylene sisal rug. Featuring a Southwestern Aztec design with a low two-tier pile weave and gripping rubber bottom, this all-weather area rug is a perfect addition to the outdoor patio, porch, deck, or inside the house in the living room, bedroom, kitchen, or dining room. Nyssa is a pet and family-friendly, fade and stain resistant rug with easy maintenance. Hose down or vacuum periodically. Create a contemporary play area for kids and pets in high-traffic areas while protecting your floor from spills and heavy furniture with this carefree decor solution. Set Includes: One -Reflect Nyssa Distressed Geometric Southwestern Aztec 5x8 Indoor and Outdoor Area Rug