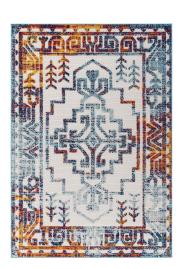

## Reflect Nyssa Distressed Geometric Southwestern Aztec 5X8 Indoor/Outdoor Area Rug

\$140.00

## **Description**

Make a sophisticated statement with the Nyssa Distressed Geometric Southwestern Aztec Indoor and Outdoor Area Rug from the Reflect Collection. Patterned with a distressed geometric design, Nyssa is a durable machine-woven polypropylene sisal rug. Featuring a Southwestern Aztec design with a low two-tier pile weave and gripping rubber bottom, this all-weather area rug is a perfect addition to the outdoor patio, porch, deck, or inside the house in the living room, bedroom, kitchen, or dining room. Nyssa is a pet and family-friendly, fade and stain resistant rug with easy maintenance. Hose down or vacuum periodically. Create a contemporary play area for kids and pets in high-traffic areas while protecting your floor from spills and heavy furniture with this carefree decor solution. Set Includes: One -Reflect Nyssa Distressed Geometric Southwestern Aztec 5x8 Indoor and Outdoor Area Rug