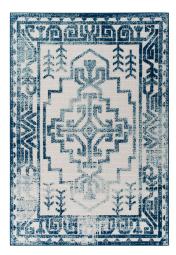

## Reflect Nyssa Distressed Geometric Southwestern Aztec 5X8 Indoor/Outdoor Area Rug

\$140.00

## **Description**

Make a sophisticated statement with the Nyssa Distressed Geometric Southwestern Aztec Indoor and Outdoor Area Rug from the Reflect Collection. Patterned with a distressed geometric design, Nyssa is a durable machine-woven polypropylene sisal rug. Featuring a Southwestern Aztec design with a low two-tier pile weave and gripping rubber bottom, this all-weather area rug is a perfect addition to the outdoor patio, porch, deck, or inside the house in the living room, bedroom, kitchen, or dining room. Nyssa is a pet and family-friendly, fade and stain resistant rug with easy maintenance. Hose down or vacuum periodically. Create a contemporary play area for kids and pets in high-traffic areas while protecting your floor from spills and heavy furniture with this carefree decor solution. Set Includes: One -Reflect Nyssa Distressed Geometric Southwestern Aztec 5x8 Indoor and Outdoor Area Rug