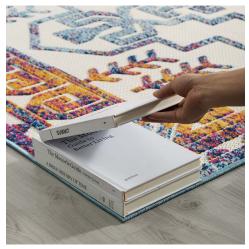

## **Description**

Make a sophisticated statement with the Nyssa Distressed Geometric Southwestern Aztec Indoor and Outdoor Area Rug from the Reflect Collection. Patterned with a distressed geometric design, Nyssa is a durable machine-woven polypropylene sisal rug. Featuring a Southwestern Aztec design with a low two-tier pile weave and gripping rubber bottom, this all-weather area rug is a perfect addition to the outdoor patio, porch, deck, or inside the house in the living room, bedroom, kitchen, or dining room. Nyssa is a pet and family-friendly, fade and stain resistant rug with easy maintenance. Hose down or vacuum periodically. Create a contemporary play area for kids and pets in high-traffic areas while protecting your floor from spills and heavy furniture with this carefree decor solution. Set Includes: One -Reflect Nyssa Distressed Geometric Southwestern Aztec 5x8 Indoor and Outdoor Area Rug

## **Additional Information**

| SKU        | SMODC18274                                        |
|------------|---------------------------------------------------|
| Dimensions | Overall Product Dimensions: 90.5"L x 63"W x 0.5"H |