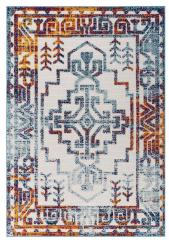

## Reflect Nyssa Distressed Geometric Southwestern Aztec 5X8 Indoor/Outdoor Area Rug

\$140.00

## **Description**

Make a sophisticated statement with the Nyssa Distressed Geometric Southwestern Aztec Indoor and Outdoor Area Rug from the Reflect Collection. Patterned with a distressed geometric design, Nyssa is a durable machine-woven polypropylene sisal rug. Featuring a Southwestern Aztec design with a low two-tier pile weave and gripping rubber bottom, this all-weather area rug is a perfect addition to the outdoor patio, porch, deck, or inside the house in the living room, bedroom, kitchen, or dining room. Nyssa is a pet and family-friendly, fade and stain resistant rug with easy maintenance. Hose down or vacuum periodically. Create a contemporary play area for kids and pets in high-traffic areas while protecting your floor from spills and heavy furniture with this carefree decor solution. Set Includes: One -Reflect Nyssa Distressed Geometric Southwestern Aztec 5x8 Indoor and Outdoor Area Rug