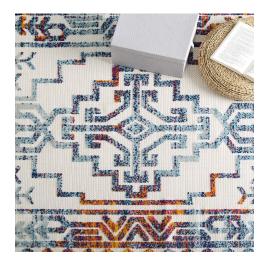

## **Description**

Make a sophisticated statement with the Nyssa Distressed Geometric Southwestern Aztec Indoor and Outdoor Area Rug from the Reflect Collection. Patterned with a distressed geometric design, Nyssa is a durable machine-woven polypropylene sisal rug. Featuring a Southwestern Aztec design with a low two-tier pile weave and gripping rubber bottom, this all-weather area rug is a perfect addition to the outdoor patio, porch, deck, or inside the house in the living room, bedroom, kitchen, or dining room. Nyssa is a pet and family-friendly, fade and stain resistant rug with easy maintenance. Hose down or vacuum periodically. Create a contemporary play area for kids and pets in high-traffic areas while protecting your floor from spills and heavy furniture with this carefree decor solution. Set Includes: One -Reflect Nyssa Distressed Geometric Southwestern Aztec 8x10 Indoor and Outdoor Area Rug