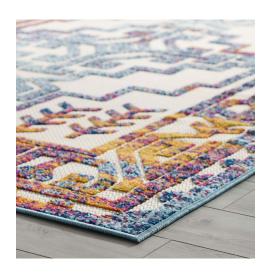

## **Description**

Make a sophisticated statement with the Nyssa Distressed Geometric Southwestern Aztec Indoor and Outdoor Area Rug from the Reflect Collection. Patterned with a distressed geometric design, Nyssa is a durable machine-woven polypropylene sisal rug. Featuring a Southwestern Aztec design with a low two-tier pile weave and gripping rubber bottom, this all-weather area rug is a perfect addition to the outdoor patio, porch, deck, or inside the house in the living room, bedroom, kitchen, or dining room. Nyssa is a pet and family-friendly, fade and stain resistant rug with easy maintenance. Hose down or vacuum periodically. Create a contemporary play area for kids and pets in high-traffic areas while protecting your floor from spills and heavy furniture with this carefree decor solution. Set Includes: One -Reflect Nyssa Distressed Geometric Southwestern Aztec 8x10 Indoor and Outdoor Area Rug