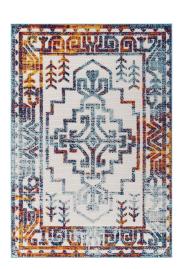

## Reflect Nyssa Distressed Geometric Southwestern Aztec 8X10 Indoor/Outdoor Area Rug

\$281.00

## **Description**

Make a sophisticated statement with the Nyssa Distressed Geometric Southwestern Aztec Indoor and Outdoor Area Rug from the Reflect Collection. Patterned with a distressed geometric design, Nyssa is a durable machine-woven polypropylene sisal rug. Featuring a Southwestern Aztec design with a low two-tier pile weave and gripping rubber bottom, this all-weather area rug is a perfect addition to the outdoor patio, porch, deck, or inside the house in the living room, bedroom, kitchen, or dining room. Nyssa is a pet and family-friendly, fade and stain resistant rug with easy maintenance. Hose down or vacuum periodically. Create a contemporary play area for kids and pets in high-traffic areas while protecting your floor from spills and heavy furniture with this carefree decor solution. Set Includes: One -Reflect Nyssa Distressed Geometric Southwestern Aztec 8x10 Indoor and Outdoor Area Rug