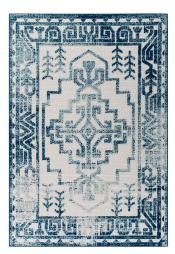

## Reflect Nyssa Distressed Geometric Southwestern Aztec 8X10 Indoor/Outdoor Area Rug

\$281.00

## **Description**

Make a sophisticated statement with the Nyssa Distressed Geometric Southwestern Aztec Indoor and Outdoor Area Rug from the Reflect Collection. Patterned with a distressed geometric design, Nyssa is a durable machine-woven polypropylene sisal rug. Featuring a Southwestern Aztec design with a low two-tier pile weave and gripping rubber bottom, this all-weather area rug is a perfect addition to the outdoor patio, porch, deck, or inside the house in the living room, bedroom, kitchen, or dining room. Nyssa is a pet and family-friendly, fade and stain resistant rug with easy maintenance. Hose down or vacuum periodically. Create a contemporary play area for kids and pets in high-traffic areas while protecting your floor from spills and heavy furniture with this carefree decor solution. Set Includes: One -Reflect Nyssa Distressed Geometric Southwestern Aztec 8x10 Indoor and Outdoor Area Rug