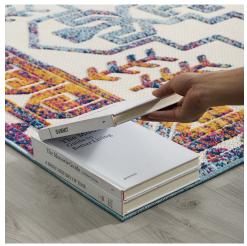

## **Description**

Make a sophisticated statement with the Nyssa Distressed Geometric Southwestern Aztec Indoor and Outdoor Area Rug from the Reflect Collection. Patterned with a distressed geometric design, Nyssa is a durable machine-woven polypropylene sisal rug. Featuring a Southwestern Aztec design with a low two-tier pile weave and gripping rubber bottom, this all-weather area rug is a perfect addition to the outdoor patio, porch, deck, or inside the house in the living room, bedroom, kitchen, or dining room. Nyssa is a pet and family-friendly, fade and stain resistant rug with easy maintenance. Hose down or vacuum periodically. Create a contemporary play area for kids and pets in high-traffic areas while protecting your floor from spills and heavy furniture with this carefree decor solution. Set Includes: One -Reflect Nyssa Distressed Geometric Southwestern Aztec 8x10 Indoor and Outdoor Area Rug