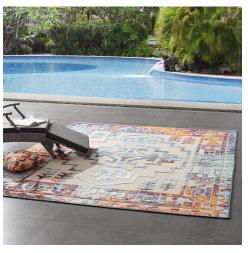

## **Description**

Make a sophisticated statement with the Nyssa Distressed Geometric Southwestern Aztec Indoor and Outdoor Area Rug from the Reflect Collection. Patterned with a distressed geometric design, Nyssa is a durable machine-woven polypropylene sisal rug. Featuring a Southwestern Aztec design with a low two-tier pile weave and gripping rubber bottom, this all-weather area rug is a perfect addition to the outdoor patio, porch, deck, or inside the house in the living room, bedroom, kitchen, or dining room. Nyssa is a pet and family-friendly, fade and stain resistant rug with easy maintenance. Hose down or vacuum periodically. Create a contemporary play area for kids and pets in high-traffic areas while protecting your floor from spills and heavy furniture with this carefree decor solution. Set Includes: One -Reflect Nyssa Distressed Geometric Southwestern Aztec 8x10 Indoor and Outdoor Area Rug