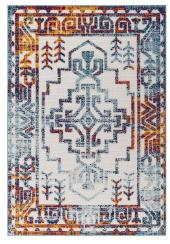

## Reflect Nyssa Distressed Geometric Southwestern Aztec 8X10 Indoor/Outdoor Area Rug

\$281.00

## **Description**

Make a sophisticated statement with the Nyssa Distressed Geometric Southwestern Aztec Indoor and Outdoor Area Rug from the Reflect Collection. Patterned with a distressed geometric design, Nyssa is a durable machine-woven polypropylene sisal rug. Featuring a Southwestern Aztec design with a low two-tier pile weave and gripping rubber bottom, this all-weather area rug is a perfect addition to the outdoor patio, porch, deck, or inside the house in the living room, bedroom, kitchen, or dining room. Nyssa is a pet and family-friendly, fade and stain resistant rug with easy maintenance. Hose down or vacuum periodically. Create a contemporary play area for kids and pets in high-traffic areas while protecting your floor from spills and heavy furniture with this carefree decor solution. Set Includes: One -Reflect Nyssa Distressed Geometric Southwestern Aztec 8x10 Indoor and Outdoor Area Rug