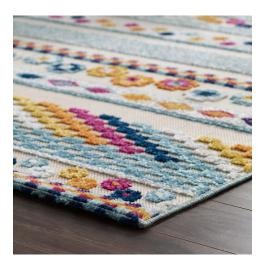

## Description

Make a sophisticated statement with the Cadhla Vintage Abstract Geometric Lattice Indoor and Outdoor Area Rug from the Reflect Collection. Patterned with a vintage lattice design, Cadhla is a durable machine-woven polypropylene sisal rug. Featuring a distressed abstract geometric design with a low two-tier pile weave and gripping rubber bottom, this all-weather area rug is a perfect addition to the outdoor patio, porch, deck, or inside the house in the living room, bedroom, kitchen or dining room. Cadhla is a pet and family-friendly, fade and stain resistant rug with easy maintenance. Hose down or vacuum periodically. Create a contemporary play area for kids and pets in high-traffic areas while protecting your floor from spills and heavy furniture with this carefree decor solution. Set Includes: One - Reflect Cadhla Vintage Abstract Geometric Lattice 5x8 Indoor and Outdoor Area Rug