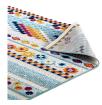

## Reflect Cadhla Vintage Abstract Geometric Lattice 5X8 Indoor And Outdoor Area Rug

\$140.00

## Description

Make a sophisticated statement with the Cadhla Vintage Abstract Geometric Lattice Indoor and Outdoor Area Rug from the Reflect Collection. Patterned with a vintage lattice design, Cadhla is a durable machine-woven polypropylene sisal rug. Featuring a distressed abstract geometric design with a low two-tier pile weave and gripping rubber bottom, this all-weather area rug is a perfect addition to the outdoor patio, porch, deck, or inside the house in the living room, bedroom, kitchen or dining room. Cadhla is a pet and family-friendly, fade and stain resistant rug with easy maintenance. Hose down or vacuum periodically. Create a contemporary play area for kids and pets in high-traffic areas while protecting your floor from spills and heavy furniture with this carefree decor solution. Set Includes: One - Reflect Cadhla Vintage Abstract Geometric Lattice 5x8 Indoor and Outdoor Area Rug