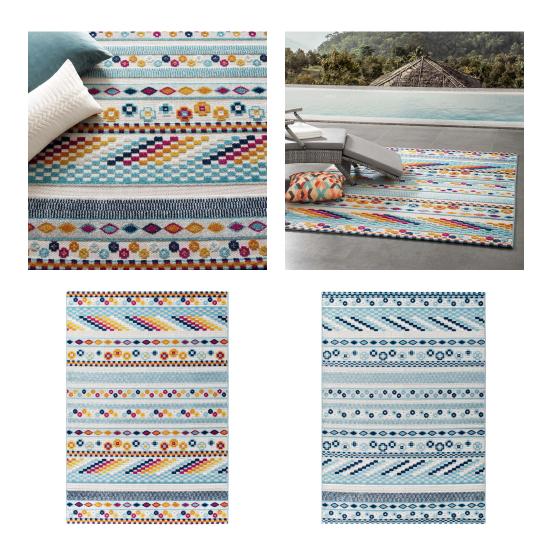

## Description

Make a sophisticated statement with the Cadhla Vintage Abstract Geometric Lattice Indoor and Outdoor Area Rug from the Reflect Collection. Patterned with a vintage lattice design, Cadhla is a durable machine-woven polypropylene sisal rug. Featuring a distressed abstract geometric design with a low two-tier pile weave and gripping rubber bottom, this all-weather area rug is a perfect addition to the outdoor patio, porch, deck, or inside the house in the living room, bedroom, kitchen or dining room. Cadhla is a pet and family-friendly, fade and stain resistant rug with easy maintenance. Hose down or vacuum periodically. Create a contemporary play area for kids and pets in high-traffic areas while protecting your floor from spills and heavy furniture with this carefree decor solution. Set Includes: One - Reflect Cadhla Vintage Abstract Geometric Lattice 5x8 Indoor and Outdoor Area Rug