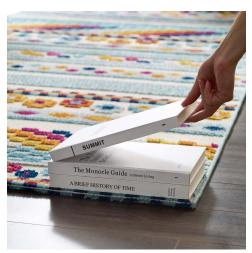

## Description

Make a sophisticated statement with the Cadhla Vintage Abstract Geometric Lattice Indoor and Outdoor Area Rug from the Reflect Collection. Patterned with a vintage lattice design, Cadhla is a durable machine-woven polypropylene sisal rug. Featuring a distressed abstract geometric design with a low two-tier pile weave and gripping rubber bottom, this all-weather area rug is a perfect addition to the outdoor patio, porch, deck, or inside the house in the living room, bedroom, kitchen or dining room. Cadhla is a pet and family-friendly, fade and stain resistant rug with easy maintenance. Hose down or vacuum periodically. Create a contemporary play area for kids and pets in high-traffic areas while protecting your floor from spills and heavy furniture with this carefree decor solution. Set Includes: One - Reflect Cadhla Vintage Abstract Geometric Lattice 5x8 Indoor and Outdoor Area Rug