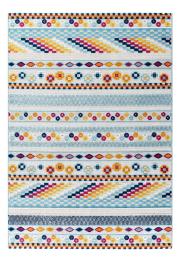

## Reflect Cadhla Vintage Abstract Geometric Lattice 5X8 Indoor And Outdoor Area Rug

\$140.00

## Description

Make a sophisticated statement with the Cadhla Vintage Abstract Geometric Lattice Indoor and Outdoor Area Rug from the Reflect Collection. Patterned with a vintage lattice design, Cadhla is a durable machine-woven polypropylene sisal rug. Featuring a distressed abstract geometric design with a low two-tier pile weave and gripping rubber bottom, this all-weather area rug is a perfect addition to the outdoor patio, porch, deck, or inside the house in the living room, bedroom, kitchen or dining room. Cadhla is a pet and family-friendly, fade and stain resistant rug with easy maintenance. Hose down or vacuum periodically. Create a contemporary play area for kids and pets in high-traffic areas while protecting your floor from spills and heavy furniture with this carefree decor solution. Set Includes: One - Reflect Cadhla Vintage Abstract Geometric Lattice 5x8 Indoor and Outdoor Area Rug