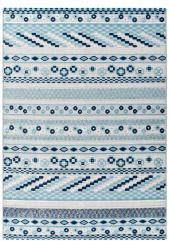

## Reflect Cadhla Vintage Abstract Geometric Lattice 8X10 Indoor And Outdoor Area Rug

\$281.00

## **Description**

Make a sophisticated statement with the Cadhla Vintage Abstract Geometric Lattice Indoor and Outdoor Area Rug from the Reflect Collection. Patterned with a vintage lattice design, Cadhla is a durable machine-woven polypropylene sisal rug. Featuring a distressed abstract geometric design with a low two-tier pile weave and gripping rubber bottom, this all-weather area rug is a perfect addition to the outdoor patio, porch, deck, or inside the house in the living room, bedroom, kitchen or dining room. Cadhla is a pet and family-friendly, fade and stain resistant rug with easy maintenance. Hose down or vacuum periodically. Create a contemporary play area for kids and pets in high-traffic areas while protecting your floor from spills and heavy furniture with this carefree decor solution. Set Includes: One - Reflect Cadhla Vintage Abstract Geometric Lattice 8x10 Indoor and Outdoor Area Rug