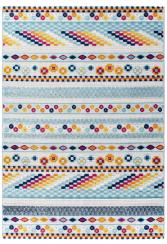

## Reflect Cadhla Vintage Abstract Geometric Lattice 8X10 Indoor And Outdoor Area Rug

\$281.00

## **Description**

Make a sophisticated statement with the Cadhla Vintage Abstract Geometric Lattice Indoor and Outdoor Area Rug from the Reflect Collection. Patterned with a vintage lattice design, Cadhla is a durable machine-woven polypropylene sisal rug. Featuring a distressed abstract geometric design with a low two-tier pile weave and gripping rubber bottom, this all-weather area rug is a perfect addition to the outdoor patio, porch, deck, or inside the house in the living room, bedroom, kitchen or dining room. Cadhla is a pet and family-friendly, fade and stain resistant rug with easy maintenance. Hose down or vacuum periodically. Create a contemporary play area for kids and pets in high-traffic areas while protecting your floor from spills and heavy furniture with this carefree decor solution. Set Includes: One - Reflect Cadhla Vintage Abstract Geometric Lattice 8x10 Indoor and Outdoor Area Rug