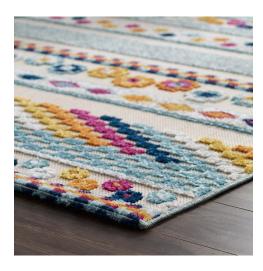

## **Description**

Make a sophisticated statement with the Cadhla Vintage Abstract Geometric Lattice Indoor and Outdoor Area Rug from the Reflect Collection. Patterned with a vintage lattice design, Cadhla is a durable machine-woven polypropylene sisal rug. Featuring a distressed abstract geometric design with a low two-tier pile weave and gripping rubber bottom, this all-weather area rug is a perfect addition to the outdoor patio, porch, deck, or inside the house in the living room, bedroom, kitchen or dining room. Cadhla is a pet and family-friendly, fade and stain resistant rug with easy maintenance. Hose down or vacuum periodically. Create a contemporary play area for kids and pets in high-traffic areas while protecting your floor from spills and heavy furniture with this carefree decor solution. Set Includes: One - Reflect Cadhla Vintage Abstract Geometric Lattice 8x10 Indoor and Outdoor Area Rug