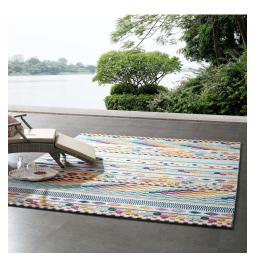

## **Description**

Make a sophisticated statement with the Cadhla Vintage Abstract Geometric Lattice Indoor and Outdoor Area Rug from the Reflect Collection. Patterned with a vintage lattice design, Cadhla is a durable machine-woven polypropylene sisal rug. Featuring a distressed abstract geometric design with a low two-tier pile weave and gripping rubber bottom, this all-weather area rug is a perfect addition to the outdoor patio, porch, deck, or inside the house in the living room, bedroom, kitchen or dining room. Cadhla is a pet and family-friendly, fade and stain resistant rug with easy maintenance. Hose down or vacuum periodically. Create a contemporary play area for kids and pets in high-traffic areas while protecting your floor from spills and heavy furniture with this carefree decor solution. Set Includes: One - Reflect Cadhla Vintage Abstract Geometric Lattice 8x10 Indoor and Outdoor Area Rug