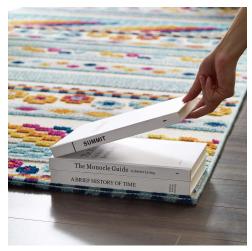

## **Description**

Make a sophisticated statement with the Cadhla Vintage Abstract Geometric Lattice Indoor and Outdoor Area Rug from the Reflect Collection. Patterned with a vintage lattice design, Cadhla is a durable machine-woven polypropylene sisal rug. Featuring a distressed abstract geometric design with a low two-tier pile weave and gripping rubber bottom, this all-weather area rug is a perfect addition to the outdoor patio, porch, deck, or inside the house in the living room, bedroom, kitchen or dining room. Cadhla is a pet and family-friendly, fade and stain resistant rug with easy maintenance. Hose down or vacuum periodically. Create a contemporary play area for kids and pets in high-traffic areas while protecting your floor from spills and heavy furniture with this carefree decor solution. Set Includes: One - Reflect Cadhla Vintage Abstract Geometric Lattice 8x10 Indoor and Outdoor Area Rug