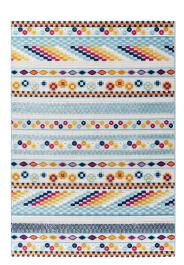

## Reflect Cadhla Vintage Abstract Geometric Lattice 8X10 Indoor And Outdoor Area Rug

\$281.00

## **Description**

Make a sophisticated statement with the Cadhla Vintage Abstract Geometric Lattice Indoor and Outdoor Area Rug from the Reflect Collection. Patterned with a vintage lattice design, Cadhla is a durable machine-woven polypropylene sisal rug. Featuring a distressed abstract geometric design with a low two-tier pile weave and gripping rubber bottom, this all-weather area rug is a perfect addition to the outdoor patio, porch, deck, or inside the house in the living room, bedroom, kitchen or dining room. Cadhla is a pet and family-friendly, fade and stain resistant rug with easy maintenance. Hose down or vacuum periodically. Create a contemporary play area for kids and pets in high-traffic areas while protecting your floor from spills and heavy furniture with this carefree decor solution. Set Includes: One - Reflect Cadhla Vintage Abstract Geometric Lattice 8x10 Indoor and Outdoor Area Rug