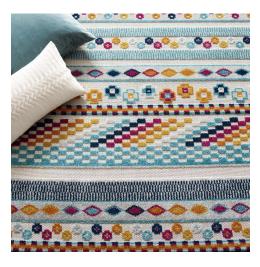

## **Description**

Make a sophisticated statement with the Cadhla Vintage Abstract Geometric Lattice Indoor and Outdoor Area Rug from the Reflect Collection. Patterned with a vintage lattice design, Cadhla is a durable machine-woven polypropylene sisal rug. Featuring a distressed abstract geometric design with a low two-tier pile weave and gripping rubber bottom, this all-weather area rug is a perfect addition to the outdoor patio, porch, deck, or inside the house in the living room, bedroom, kitchen or dining room. Cadhla is a pet and family-friendly, fade and stain resistant rug with easy maintenance. Hose down or vacuum periodically. Create a contemporary play area for kids and pets in high-traffic areas while protecting your floor from spills and heavy furniture with this carefree decor solution. Set Includes: One - Reflect Cadhla Vintage Abstract Geometric Lattice 8x10 Indoor and Outdoor Area Rug