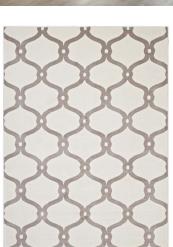

## Beltara Chain Link Transitional Trellis 8X10 Area Rug

\$349.00

## **Description**

Make a sophisticated statement with the Beltara Chain Link Transitional Trellis Area Rug. Patterned with an elegant design, Beltara is a durable machine-woven heat-set polypropylene rug. Complete with a gripping rubber bottom, Beltara enhances traditional and contemporary modern decors while outlasting everyday use. Featuring a geometric lattice design with a low pile weave, the area rug is a perfect addition to the living room, bedroom, entryway, kitchen, dining room or family room. Beltara is a family-friendly stain resistant rug with easy maintenance. Vacuum regularly and spot clean with diluted soap or detergent as needed. Create a comfortable play area for kids and pets while protecting your floor from spills and heavy furniture with this carefree decor update for high traffic areas of your home. Set Includes: One - Beltara Chain Link Transitional Trellis 8x10 Area Rug