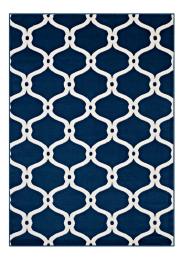

## Beltara Chain Link Transitional Trellis 8X10 Area Rug

\$349.00

## **Description**

Make a sophisticated statement with the Beltara Chain Link Transitional Trellis Area Rug. Patterned with an elegant design, Beltara is a durable machine-woven heat-set polypropylene rug. Complete with a gripping rubber bottom, Beltara enhances traditional and contemporary modern decors while outlasting everyday use. Featuring a geometric lattice design with a low pile weave, the area rug is a perfect addition to the living room, bedroom, entryway, kitchen, dining room or family room. Beltara is a family-friendly stain resistant rug with easy maintenance. Vacuum regularly and spot clean with diluted soap or detergent as needed. Create a comfortable play area for kids and pets while protecting your floor from spills and heavy furniture with this carefree decor update for high traffic areas of your home. Set Includes: One - Beltara Chain Link Transitional Trellis 8x10 Area Rug