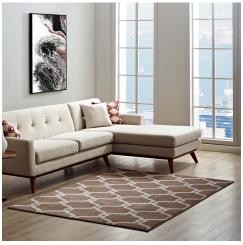

## Beltara Chain Link Transitional Trellis 8X10 Area Rug

\$349.00

## **Description**

Make a sophisticated statement with the Beltara Chain Link Transitional Trellis Area Rug. Patterned with an elegant design, Beltara is a durable machine-woven heat-set polypropylene rug. Complete with a gripping rubber bottom, Beltara enhances traditional and contemporary modern decors while outlasting everyday use. Featuring a geometric lattice design with a low pile weave, the area rug is a perfect addition to the living room, bedroom, entryway, kitchen, dining room or family room. Beltara is a family-friendly stain resistant rug with easy maintenance. Vacuum regularly and spot clean with diluted soap or detergent as needed. Create a comfortable play area for kids and pets while protecting your floor from spills and heavy furniture with this carefree decor update for high traffic areas of your home. Set Includes: One - Beltara Chain Link Transitional Trellis 8x10 Area Rug