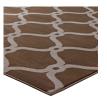

## **Description**

Make a sophisticated statement with the Beltara Chain Link Transitional Trellis Area Rug. Patterned with an elegant design, Beltara is a durable machine-woven heat-set polypropylene rug. Complete with a gripping rubber bottom, Beltara enhances traditional and contemporary modern decors while outlasting everyday use. Featuring a geometric lattice design with a low pile weave, the area rug is a perfect addition to the living room, bedroom, entryway, kitchen, dining room or family room. Beltara is a family-friendly stain resistant rug with easy maintenance. Vacuum regularly and spot clean with diluted soap or detergent as needed. Create a comfortable play area for kids and pets while protecting your floor from spills and heavy furniture with this carefree decor update for high traffic areas of your home. Set Includes: One - Beltara Chain Link Transitional Trellis 8x10 Area Rug