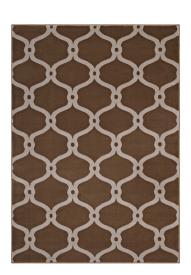

## Beltara Chain Link Transitional Trellis 8X10 Area Rug

\$349.00

## **Description**

Make a sophisticated statement with the Beltara Chain Link Transitional Trellis Area Rug. Patterned with an elegant design, Beltara is a durable machine-woven heat-set polypropylene rug. Complete with a gripping rubber bottom, Beltara enhances traditional and contemporary modern decors while outlasting everyday use. Featuring a geometric lattice design with a low pile weave, the area rug is a perfect addition to the living room, bedroom, entryway, kitchen, dining room or family room. Beltara is a family-friendly stain resistant rug with easy maintenance. Vacuum regularly and spot clean with diluted soap or detergent as needed. Create a comfortable play area for kids and pets while protecting your floor from spills and heavy furniture with this carefree decor update for high traffic areas of your home. Set Includes: One - Beltara Chain Link Transitional Trellis 8x10 Area Rug