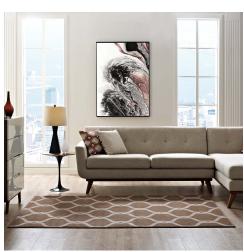

## Beltara Chain Link Transitional Trellis 8X10 Area Rug

\$349.00

## **Description**

Make a sophisticated statement with the Beltara Chain Link Transitional Trellis Area Rug. Patterned with an elegant design, Beltara is a durable machine-woven heat-set polypropylene rug. Complete with a gripping rubber bottom, Beltara enhances traditional and contemporary modern decors while outlasting everyday use. Featuring a geometric lattice design with a low pile weave, the area rug is a perfect addition to the living room, bedroom, entryway, kitchen, dining room or family room. Beltara is a family-friendly stain resistant rug with easy maintenance. Vacuum regularly and spot clean with diluted soap or detergent as needed. Create a comfortable play area for kids and pets while protecting your floor from spills and heavy furniture with this carefree decor update for high traffic areas of your home. Set Includes: One - Beltara Chain Link Transitional Trellis 8x10 Area Rug