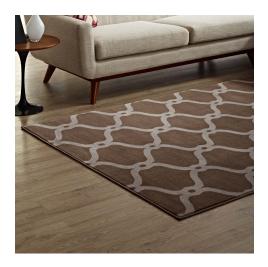

## Beltara Chain Link Transitional Trellis 8X10 Area Rug

\$349.00

## **Description**

Make a sophisticated statement with the Beltara Chain Link Transitional Trellis Area Rug. Patterned with an elegant design, Beltara is a durable machine-woven heat-set polypropylene rug. Complete with a gripping rubber bottom, Beltara enhances traditional and contemporary modern decors while outlasting everyday use. Featuring a geometric lattice design with a low pile weave, the area rug is a perfect addition to the living room, bedroom, entryway, kitchen, dining room or family room. Beltara is a family-friendly stain resistant rug with easy maintenance. Vacuum regularly and spot clean with diluted soap or detergent as needed. Create a comfortable play area for kids and pets while protecting your floor from spills and heavy furniture with this carefree decor update for high traffic areas of your home. Set Includes: One - Beltara Chain Link Transitional Trellis 8x10 Area Rug