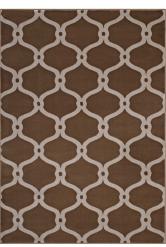

## Beltara Chain Link Transitional Trellis 8X10 Area Rug

\$349.00

## **Description**

Make a sophisticated statement with the Beltara Chain Link Transitional Trellis Area Rug. Patterned with an elegant design, Beltara is a durable machine-woven heat-set polypropylene rug. Complete with a gripping rubber bottom, Beltara enhances traditional and contemporary modern decors while outlasting everyday use. Featuring a geometric lattice design with a low pile weave, the area rug is a perfect addition to the living room, bedroom, entryway, kitchen, dining room or family room. Beltara is a family-friendly stain resistant rug with easy maintenance. Vacuum regularly and spot clean with diluted soap or detergent as needed. Create a comfortable play area for kids and pets while protecting your floor from spills and heavy furniture with this carefree decor update for high traffic areas of your home. Set Includes: One - Beltara Chain Link Transitional Trellis 8x10 Area Rug