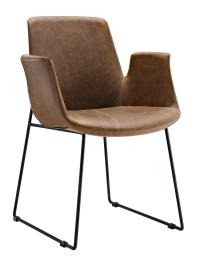

## **Aloft Dining Armchair**

\$400.00

## Description

Transitional seating begins with an organic design of versatile appeal. Whether as a dining chair, accent, lounge, desk, reception, or guest chair, Aloft serves its purpose admirably. Outfitted with a steel sled base and floor glides. Aloft comes finely stitched in padded faux leather. Due to its all-purpose nature, this is a chair that rises to the occasion and stands ready to meet the need of the moment. Set Includes: One - Aloft Dining Armchair

## **Additional Information**

| SKU        | SMODC12035                                                                                                        |
|------------|-------------------------------------------------------------------------------------------------------------------|
| Dimensions | Overall Product Dimensions: 23.5"L x 23.5"W x 32.5"H Seat Dimensions: 16.5"L x 20"W x 17.5"H Armrest Height: 27"H |