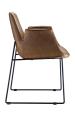

## **Aloft Dining Armchair**

\$400.00

## Description

Transitional seating begins with an organic design of versatile appeal. Whether as a dining chair, accent, lounge, desk, reception, or guest chair, Aloft serves its purpose admirably. Outfitted with a steel sled base and floor glides. Aloft comes finely stitched in padded faux leather. Due to its all-purpose nature, this is a chair that rises to the occasion and stands ready to meet the need of the moment. Set Includes: One - Aloft Dining Armchair