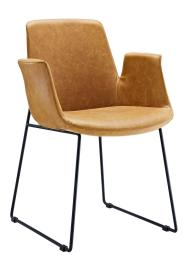

## **Aloft Dining Armchair**

\$400.00

## Description

Transitional seating begins with an organic design of versatile appeal. Whether as a dining chair, accent, lounge, desk, reception, or guest chair, Aloft serves its purpose admirably. Outfitted with a steel sled base and floor glides. Aloft comes finely stitched in padded faux leather. Due to its all-purpose nature, this is a chair that rises to the occasion and stands ready to meet the need of the moment. Set Includes: One - Aloft Dining Armchair

## **Additional Information**

| SKU        | SMODC12035                                                                                                        |
|------------|-------------------------------------------------------------------------------------------------------------------|
| Dimensions | Overall Product Dimensions: 23.5"L x 23.5"W x 32.5"H Seat Dimensions: 16.5"L x 20"W x 17.5"H Armrest Height: 27"H |