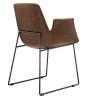

## **Aloft Dining Armchair**

\$400.00

## Description

Transitional seating begins with an organic design of versatile appeal. Whether as a dining chair, accent, lounge, desk, reception, or guest chair, Aloft serves its purpose admirably. Outfitted with a steel sled base and floor glides. Aloft comes finely stitched in padded faux leather. Due to its all-purpose nature, this is a chair that rises to the occasion and stands ready to meet the need of the moment. Set Includes: One - Aloft Dining Armchair