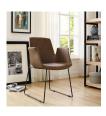

## **Aloft Dining Armchair**

\$400.00

## Description

Transitional seating begins with an organic design of versatile appeal. Whether as a dining chair, accent, lounge, desk, reception, or guest chair, Aloft serves its purpose admirably. Outfitted with a steel sled base and floor glides. Aloft comes finely stitched in padded faux leather. Due to its all-purpose nature, this is a chair that rises to the occasion and stands ready to meet the need of the moment. Set Includes: One - Aloft Dining Armchair