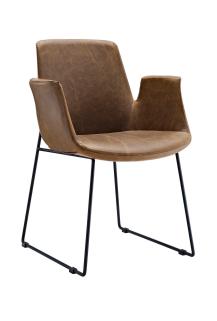

## **Aloft Dining Armchair**

\$400.00

## Description

Transitional seating begins with an organic design of versatile appeal. Whether as a dining chair, accent, lounge, desk, reception, or guest chair, Aloft serves its purpose admirably. Outfitted with a steel sled base and floor glides. Aloft comes finely stitched in padded faux leather. Due to its all-purpose nature, this is a chair that rises to the occasion and stands ready to meet the need of the moment. Set Includes: One - Aloft Dining Armchair