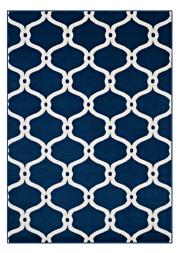

## Beltara Chain Link Transitional Trellis 5X8 Area Rug

\$174.00

## **Description**

Make a sophisticated statement with the Beltara Chain Link Transitional Trellis Area Rug. Patterned with an elegant design, Beltara is a durable machine-woven heat-set polypropylene rug. Complete with a gripping rubber bottom, Beltara enhances traditional and contemporary modern decors while outlasting everyday use. Featuring a geometric lattice design with a low pile weave, the area rug is a perfect addition to the living room, bedroom, entryway, kitchen, dining room or family room. Beltara is a family-friendly stain resistant rug with easy maintenance. Vacuum regularly and spot clean with diluted soap or detergent as needed. Create a comfortable play area for kids and pets while protecting your floor from spills and heavy furniture with this carefree decor update for high traffic areas of your home. Set Includes: One - Beltara Chain Link Transitional Trellis 5x8 Area Rug