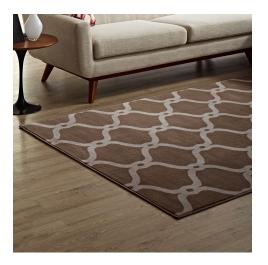

## Beltara Chain Link Transitional Trellis 5X8 Area Rug

\$174.00

## **Description**

Make a sophisticated statement with the Beltara Chain Link Transitional Trellis Area Rug. Patterned with an elegant design, Beltara is a durable machine-woven heat-set polypropylene rug. Complete with a gripping rubber bottom, Beltara enhances traditional and contemporary modern decors while outlasting everyday use. Featuring a geometric lattice design with a low pile weave, the area rug is a perfect addition to the living room, bedroom, entryway, kitchen, dining room or family room. Beltara is a family-friendly stain resistant rug with easy maintenance. Vacuum regularly and spot clean with diluted soap or detergent as needed. Create a comfortable play area for kids and pets while protecting your floor from spills and heavy furniture with this carefree decor update for high traffic areas of your home. Set Includes: One - Beltara Chain Link Transitional Trellis 5x8 Area Rug