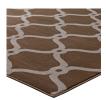

## Beltara Chain Link Transitional Trellis 5X8 Area Rug

\$174.00

## **Description**

Make a sophisticated statement with the Beltara Chain Link Transitional Trellis Area Rug. Patterned with an elegant design, Beltara is a durable machine-woven heat-set polypropylene rug. Complete with a gripping rubber bottom, Beltara enhances traditional and contemporary modern decors while outlasting everyday use. Featuring a geometric lattice design with a low pile weave, the area rug is a perfect addition to the living room, bedroom, entryway, kitchen, dining room or family room. Beltara is a family-friendly stain resistant rug with easy maintenance. Vacuum regularly and spot clean with diluted soap or detergent as needed. Create a comfortable play area for kids and pets while protecting your floor from spills and heavy furniture with this carefree decor update for high traffic areas of your home. Set Includes: One - Beltara Chain Link Transitional Trellis 5x8 Area Rug