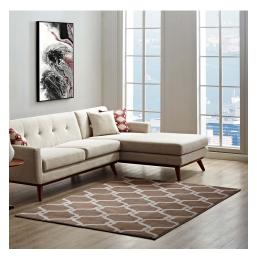

## Beltara Chain Link Transitional Trellis 5X8 Area Rug

\$174.00

## **Description**

Make a sophisticated statement with the Beltara Chain Link Transitional Trellis Area Rug. Patterned with an elegant design, Beltara is a durable machine-woven heat-set polypropylene rug. Complete with a gripping rubber bottom, Beltara enhances traditional and contemporary modern decors while outlasting everyday use. Featuring a geometric lattice design with a low pile weave, the area rug is a perfect addition to the living room, bedroom, entryway, kitchen, dining room or family room. Beltara is a family-friendly stain resistant rug with easy maintenance. Vacuum regularly and spot clean with diluted soap or detergent as needed. Create a comfortable play area for kids and pets while protecting your floor from spills and heavy furniture with this carefree decor update for high traffic areas of your home. Set Includes: One - Beltara Chain Link Transitional Trellis 5x8 Area Rug