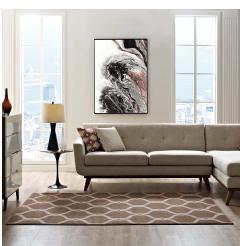

## Beltara Chain Link Transitional Trellis 5X8 Area Rug

\$174.00

## **Description**

Make a sophisticated statement with the Beltara Chain Link Transitional Trellis Area Rug. Patterned with an elegant design, Beltara is a durable machine-woven heat-set polypropylene rug. Complete with a gripping rubber bottom, Beltara enhances traditional and contemporary modern decors while outlasting everyday use. Featuring a geometric lattice design with a low pile weave, the area rug is a perfect addition to the living room, bedroom, entryway, kitchen, dining room or family room. Beltara is a family-friendly stain resistant rug with easy maintenance. Vacuum regularly and spot clean with diluted soap or detergent as needed. Create a comfortable play area for kids and pets while protecting your floor from spills and heavy furniture with this carefree decor update for high traffic areas of your home. Set Includes: One - Beltara Chain Link Transitional Trellis 5x8 Area Rug