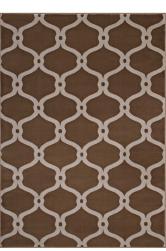

## Beltara Chain Link Transitional Trellis 5X8 Area Rug

\$174.00

## **Description**

Make a sophisticated statement with the Beltara Chain Link Transitional Trellis Area Rug. Patterned with an elegant design, Beltara is a durable machine-woven heat-set polypropylene rug. Complete with a gripping rubber bottom, Beltara enhances traditional and contemporary modern decors while outlasting everyday use. Featuring a geometric lattice design with a low pile weave, the area rug is a perfect addition to the living room, bedroom, entryway, kitchen, dining room or family room. Beltara is a family-friendly stain resistant rug with easy maintenance. Vacuum regularly and spot clean with diluted soap or detergent as needed. Create a comfortable play area for kids and pets while protecting your floor from spills and heavy furniture with this carefree decor update for high traffic areas of your home. Set Includes: One - Beltara Chain Link Transitional Trellis 5x8 Area Rug