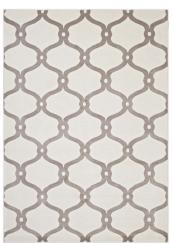

## Beltara Chain Link Transitional Trellis 5X8 Area Rug

\$174.00

## **Description**

Make a sophisticated statement with the Beltara Chain Link Transitional Trellis Area Rug. Patterned with an elegant design, Beltara is a durable machine-woven heat-set polypropylene rug. Complete with a gripping rubber bottom, Beltara enhances traditional and contemporary modern decors while outlasting everyday use. Featuring a geometric lattice design with a low pile weave, the area rug is a perfect addition to the living room, bedroom, entryway, kitchen, dining room or family room. Beltara is a family-friendly stain resistant rug with easy maintenance. Vacuum regularly and spot clean with diluted soap or detergent as needed. Create a comfortable play area for kids and pets while protecting your floor from spills and heavy furniture with this carefree decor update for high traffic areas of your home. Set Includes: One - Beltara Chain Link Transitional Trellis 5x8 Area Rug