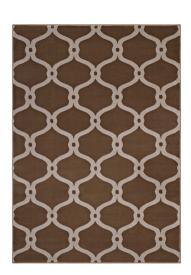

## Beltara Chain Link Transitional Trellis 5X8 Area Rug

\$174.00

## **Description**

Make a sophisticated statement with the Beltara Chain Link Transitional Trellis Area Rug. Patterned with an elegant design, Beltara is a durable machine-woven heat-set polypropylene rug. Complete with a gripping rubber bottom, Beltara enhances traditional and contemporary modern decors while outlasting everyday use. Featuring a geometric lattice design with a low pile weave, the area rug is a perfect addition to the living room, bedroom, entryway, kitchen, dining room or family room. Beltara is a family-friendly stain resistant rug with easy maintenance. Vacuum regularly and spot clean with diluted soap or detergent as needed. Create a comfortable play area for kids and pets while protecting your floor from spills and heavy furniture with this carefree decor update for high traffic areas of your home. Set Includes: One - Beltara Chain Link Transitional Trellis 5x8 Area Rug