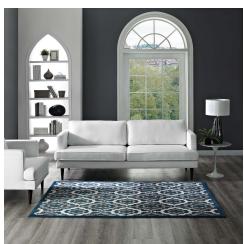

## **Kalinda Rustic Vintage Moroccan Trellis 5X8 Area Rug**

\$174.00

## **Description**

Make a sophisticated statement with the Kalinda Rustic Vintage Moroccan Trellis Area Rug. Patterned with an elegant design, Kalinda is a durable machine-woven heat-set polypropylene rug. Complete with a gripping rubber bottom, Kalinda enhances traditional and contemporary modern decors while outlasting everyday use. Featuring a distressed Moroccan lattice design with a low pile weave, the area rug is a perfect addition to the living room, bedroom, entryway, kitchen, dining room or family room. Kalinda is a family-friendly stain resistant rug with easy maintenance. Vacuum regularly and spot clean with diluted soap or detergent as needed. Create a comfortable play area for kids and pets while protecting your floor from spills and heavy furniture with this carefree decor update for high traffic areas of your home. Set Includes: One - Kalinda Rustic Vintage Moroccan Trellis 5x8 Area Rug