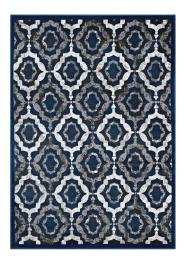

## **Kalinda Rustic Vintage Moroccan Trellis 5X8 Area Rug**

\$174.00

## **Description**

Make a sophisticated statement with the Kalinda Rustic Vintage Moroccan Trellis Area Rug. Patterned with an elegant design, Kalinda is a durable machine-woven heat-set polypropylene rug. Complete with a gripping rubber bottom, Kalinda enhances traditional and contemporary modern decors while outlasting everyday use. Featuring a distressed Moroccan lattice design with a low pile weave, the area rug is a perfect addition to the living room, bedroom, entryway, kitchen, dining room or family room. Kalinda is a family-friendly stain resistant rug with easy maintenance. Vacuum regularly and spot clean with diluted soap or detergent as needed. Create a comfortable play area for kids and pets while protecting your floor from spills and heavy furniture with this carefree decor update for high traffic areas of your home. Set Includes: One - Kalinda Rustic Vintage Moroccan Trellis 5x8 Area Rug