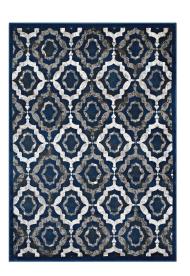

## **Kalinda Rustic Vintage Moroccan Trellis 5X8 Area Rug**

\$174.00

## **Description**

Make a sophisticated statement with the Kalinda Rustic Vintage Moroccan Trellis Area Rug. Patterned with an elegant design, Kalinda is a durable machine-woven heat-set polypropylene rug. Complete with a gripping rubber bottom, Kalinda enhances traditional and contemporary modern decors while outlasting everyday use. Featuring a distressed Moroccan lattice design with a low pile weave, the area rug is a perfect addition to the living room, bedroom, entryway, kitchen, dining room or family room. Kalinda is a family-friendly stain resistant rug with easy maintenance. Vacuum regularly and spot clean with diluted soap or detergent as needed. Create a comfortable play area for kids and pets while protecting your floor from spills and heavy furniture with this carefree decor update for high traffic areas of your home. Set Includes: One - Kalinda Rustic Vintage Moroccan Trellis 5x8 Area Rug