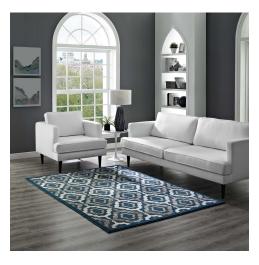

## **Kalinda Rustic Vintage Moroccan Trellis 5X8 Area Rug**

\$174.00

## **Description**

Make a sophisticated statement with the Kalinda Rustic Vintage Moroccan Trellis Area Rug. Patterned with an elegant design, Kalinda is a durable machine-woven heat-set polypropylene rug. Complete with a gripping rubber bottom, Kalinda enhances traditional and contemporary modern decors while outlasting everyday use. Featuring a distressed Moroccan lattice design with a low pile weave, the area rug is a perfect addition to the living room, bedroom, entryway, kitchen, dining room or family room. Kalinda is a family-friendly stain resistant rug with easy maintenance. Vacuum regularly and spot clean with diluted soap or detergent as needed. Create a comfortable play area for kids and pets while protecting your floor from spills and heavy furniture with this carefree decor update for high traffic areas of your home. Set Includes: One - Kalinda Rustic Vintage Moroccan Trellis 5x8 Area Rug