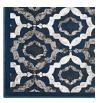

## **Description**

Make a sophisticated statement with the Kalinda Rustic Vintage Moroccan Trellis Area Rug. Patterned with an elegant design, Kalinda is a durable machine-woven heat-set polypropylene rug. Complete with a gripping rubber bottom, Kalinda enhances traditional and contemporary modern decors while outlasting everyday use. Featuring a distressed Moroccan lattice design with a low pile weave, the area rug is a perfect addition to the living room, bedroom, entryway, kitchen, dining room or family room. Kalinda is a family-friendly stain resistant rug with easy maintenance. Vacuum regularly and spot clean with diluted soap or detergent as needed. Create a comfortable play area for kids and pets while protecting your floor from spills and heavy furniture with this carefree decor update for high traffic areas of your home. Set Includes: One - Kalinda Rustic Vintage Moroccan Trellis 5x8 Area Rug