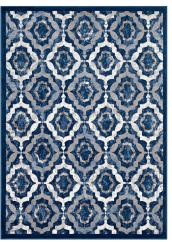

## **Kalinda Rustic Vintage Moroccan Trellis 5X8 Area Rug**

\$174.00

## **Description**

Make a sophisticated statement with the Kalinda Rustic Vintage Moroccan Trellis Area Rug. Patterned with an elegant design, Kalinda is a durable machine-woven heat-set polypropylene rug. Complete with a gripping rubber bottom, Kalinda enhances traditional and contemporary modern decors while outlasting everyday use. Featuring a distressed Moroccan lattice design with a low pile weave, the area rug is a perfect addition to the living room, bedroom, entryway, kitchen, dining room or family room. Kalinda is a family-friendly stain resistant rug with easy maintenance. Vacuum regularly and spot clean with diluted soap or detergent as needed. Create a comfortable play area for kids and pets while protecting your floor from spills and heavy furniture with this carefree decor update for high traffic areas of your home. Set Includes: One - Kalinda Rustic Vintage Moroccan Trellis 5x8 Area Rug