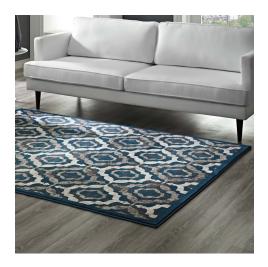

## **Kalinda Rustic Vintage Moroccan Trellis 5X8 Area Rug**

\$174.00

## **Description**

Make a sophisticated statement with the Kalinda Rustic Vintage Moroccan Trellis Area Rug. Patterned with an elegant design, Kalinda is a durable machine-woven heat-set polypropylene rug. Complete with a gripping rubber bottom, Kalinda enhances traditional and contemporary modern decors while outlasting everyday use. Featuring a distressed Moroccan lattice design with a low pile weave, the area rug is a perfect addition to the living room, bedroom, entryway, kitchen, dining room or family room. Kalinda is a family-friendly stain resistant rug with easy maintenance. Vacuum regularly and spot clean with diluted soap or detergent as needed. Create a comfortable play area for kids and pets while protecting your floor from spills and heavy furniture with this carefree decor update for high traffic areas of your home. Set Includes: One - Kalinda Rustic Vintage Moroccan Trellis 5x8 Area Rug