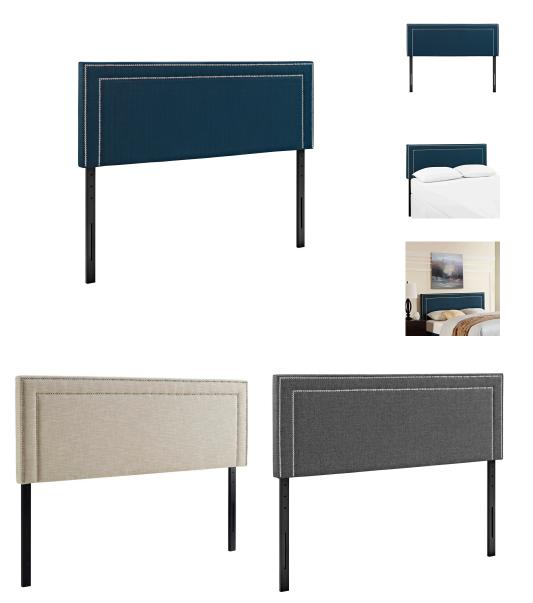

## Jessamine Queen Upholstered Fabric Headboard

\$197.00

| 800                                                                          |                                              |  |
|------------------------------------------------------------------------------|----------------------------------------------|--|
| \$\$\$\$\$\$\$\$\$\$\$\$\$\$\$\$\$\$\$\$\$\$\$\$\$\$\$\$\$\$\$\$\$\$\$\$\$\$ | 20000 0000 0000 00000 00000 00000 00000 0000 |  |
| 0000                                                                         |                                              |  |
| 0000                                                                         |                                              |  |
| 0000                                                                         |                                              |  |
| 9040                                                                         |                                              |  |
| -0094                                                                        |                                              |  |
| 0000                                                                         |                                              |  |
| 10001                                                                        |                                              |  |
| 10:00                                                                        |                                              |  |
| 0000                                                                         |                                              |  |
| 0000                                                                         |                                              |  |
|                                                                              |                                              |  |
|                                                                              |                                              |  |
|                                                                              |                                              |  |
|                                                                              |                                              |  |
|                                                                              |                                              |  |
|                                                                              |                                              |  |
|                                                                              |                                              |  |
|                                                                              |                                              |  |
| - 11                                                                         |                                              |  |
|                                                                              |                                              |  |
|                                                                              |                                              |  |
|                                                                              |                                              |  |
|                                                                              |                                              |  |
|                                                                              | l l                                          |  |

## Description

Adorn your bed of choice with the elegantly designed Modway Jessamine Linen Fabric Upholstered Queen Headboard. Designed with two rows of silver-accented nail button trim, Jessamine Queen Headboard comes finely upholstered with soft linen fabric, has a solid wood frame, adjustable wood legs, and dense foam padding for ultimate support. Rejoice with a contemporary design that admirably complements your bedroom decor and fits most queen beds. Set Includes: One – Jessamine Queen Headboard