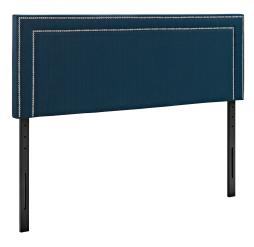

## Description

Adorn your bed of choice with the elegantly designed Modway Jessamine Fabric Upholstered King Headboard. Designed with two rows of silver-accented nail button trim, Jessamine King Headboard comes finely upholstered with soft linen fabric, has a solid wood frame, adjustable wood legs, and dense foam padding for ultimate support. Rejoice with a contemporary design that admirably complements your bedroom decor and fits most King and California King beds. Set Includes: One – Jessamine King Headboard