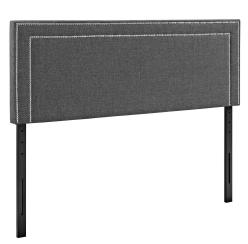

## Description

Adorn your bed of choice with the elegantly designed Modway Jessamine Fabric Upholstered King Headboard. Designed with two rows of silver-accented nail button trim, Jessamine King Headboard comes finely upholstered with soft linen fabric, has a solid wood frame, adjustable wood legs, and dense foam padding for ultimate support. Rejoice with a contemporary design that admirably complements your bedroom decor and fits most King and California King beds. Set Includes: One – Jessamine King Headboard