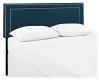

## Jessamine King Upholstered Fabric Headboard

\$233.00

## Description

Adorn your bed of choice with the elegantly designed Modway Jessamine Fabric Upholstered King Headboard. Designed with two rows of silver-accented nail button trim, Jessamine King Headboard comes finely upholstered with soft linen fabric, has a solid wood frame, adjustable wood legs, and dense foam padding for ultimate support. Rejoice with a contemporary design that admirably complements your bedroom decor and fits most King and California King beds. Set Includes: One – Jessamine King Headboard