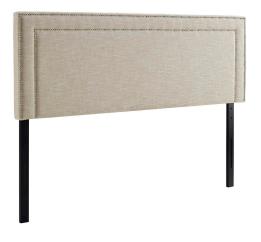

## Description

Adorn your bed of choice with the elegantly designed Modway Jessamine Fabric Upholstered King Headboard. Designed with two rows of silver-accented nail button trim, Jessamine King Headboard comes finely upholstered with soft linen fabric, has a solid wood frame, adjustable wood legs, and dense foam padding for ultimate support. Rejoice with a contemporary design that admirably complements your bedroom decor and fits most King and California King beds. Set Includes: One – Jessamine King Headboard