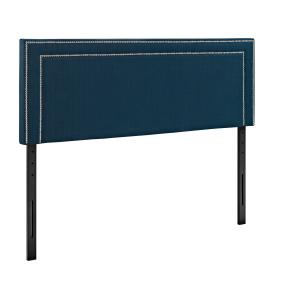

## Jessamine King Upholstered Fabric Headboard

\$233.00

## Description

Adorn your bed of choice with the elegantly designed Modway Jessamine Fabric Upholstered King Headboard. Designed with two rows of silver-accented nail button trim, Jessamine King Headboard comes finely upholstered with soft linen fabric, has a solid wood frame, adjustable wood legs, and dense foam padding for ultimate support. Rejoice with a contemporary design that admirably complements your bedroom decor and fits most King and California King beds. Set Includes: One – Jessamine King Headboard