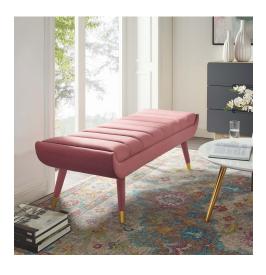

## **Guess Channel Tufted Performance Velvet Accent Bench**

\$463.00

## Description

Subtle flair renews your living room decor with Guess. Channel tufting adds visual depth while Guess's gently curving ends add uplifting stability with vintage artisan accents. Guess is the transformative accent bench that will update your foyer, entryway, bedroom, living room, home office, or lounge area with sophistication and chic style. Soft, stain-resistant performance velvet upholstery covers the dense foam padding for added seating luxury. Guess is comprised of a solidly constructed rubberwood frame resting on four tapered birch legs covered in matching velvet upholstery with gold metal foot sleeves for that perfect artisan touch. Accent bench weight capacity: 600 lbs. Set Includes: One - Guess Channel Tufted Accent Bench