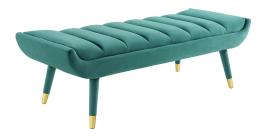

## **Guess Channel Tufted Performance Velvet Accent Bench**

\$463.00

## Description

Subtle flair renews your living room decor with Guess. Channel tufting adds visual depth while Guess's gently curving ends add uplifting stability with vintage artisan accents. Guess is the transformative accent bench that will update your foyer, entryway, bedroom, living room, home office, or lounge area with sophistication and chic style. Soft, stain-resistant performance velvet upholstery covers the dense foam padding for added seating luxury. Guess is comprised of a solidly constructed rubberwood frame resting on four tapered birch legs covered in matching velvet upholstery with gold metal foot sleeves for that perfect artisan touch. Accent bench weight capacity: 600 lbs. Set Includes: One - Guess Channel Tufted Accent Bench