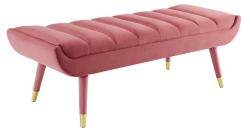

## **Guess Channel Tufted Performance Velvet Accent Bench**

\$463.00

## Description

Subtle flair renews your living room decor with Guess. Channel tufting adds visual depth while Guess's gently curving ends add uplifting stability with vintage artisan accents. Guess is the transformative accent bench that will update your foyer, entryway, bedroom, living room, home office, or lounge area with sophistication and chic style. Soft, stain-resistant performance velvet upholstery covers the dense foam padding for added seating luxury. Guess is comprised of a solidly constructed rubberwood frame resting on four tapered birch legs covered in matching velvet upholstery with gold metal foot sleeves for that perfect artisan touch. Accent bench weight capacity: 600 lbs. Set Includes: One - Guess Channel Tufted Accent Bench