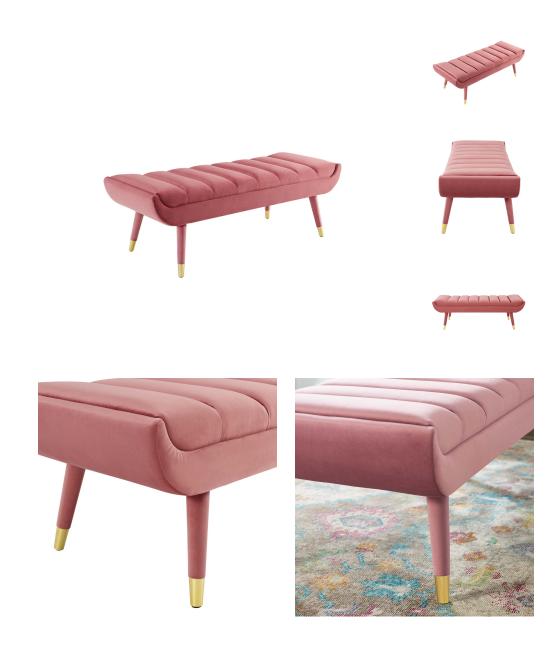

## **Guess Channel Tufted Performance Velvet Accent Bench**

\$463.00

## Description

Subtle flair renews your living room decor with Guess. Channel tufting adds visual depth while Guess's gently curving ends add uplifting stability with vintage artisan accents. Guess is the transformative accent bench that will update your foyer, entryway, bedroom, living room, home office, or lounge area with sophistication and chic style. Soft, stain-resistant performance velvet upholstery covers the dense foam padding for added seating luxury. Guess is comprised of a solidly constructed rubberwood frame resting on four tapered birch legs covered in matching velvet upholstery with gold metal foot sleeves for that perfect artisan touch. Accent bench weight capacity: 600 lbs. Set Includes: One - Guess Channel Tufted Accent Bench

## Additional Information

| SKU        | SMODC15698                                                                                               |
|------------|----------------------------------------------------------------------------------------------------------|
| Dimensions | Overall Product Dimensions: 20"L x 53.5"W x 17.5"H Seat Dimensions: 20"L x 53.5"W Leg Dimensions: 10.5"H |