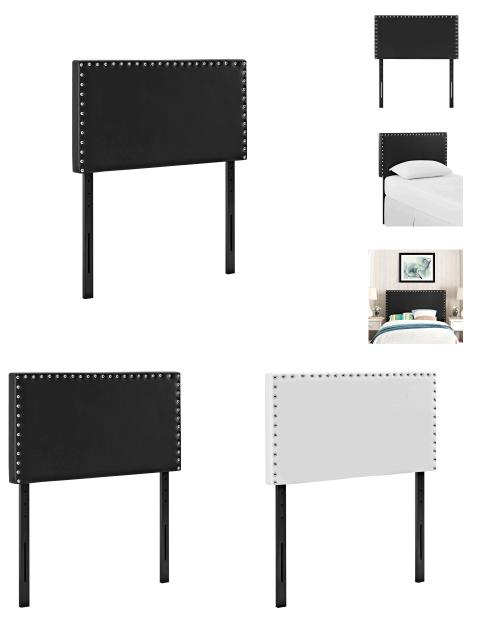

## Description

Enhance your bedroom with the elegantly designed Modway Phoebe Faux Leather Upholstered Twin Headboard. Minimalist and chic, Phoebe Twin Headboard transforms with sleek lines and a stunning nail button trim accented in silver. Phoebe is a headboard for twin beds that features a solid wood frame, adjustable wood legs, smooth faux leather upholstery, and dense foam padding for ultimate support. Set Includes: one – Phoebe Twin Headboard

Additional Information

SKUSMODC16908DimensionsOverall Product Dimensions: 3"L x 42.5"W x 40 -<br/>47.5"H Floor to Bottom of Headboard: 17.5 -<br/>25"H