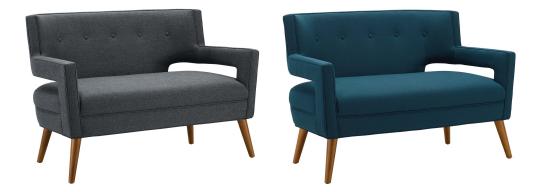

## Description

Carefully crafted simplicity and subtle sophistication blend to create the crafted simplicity of Sheer. A mid-century modern loveseat upholstered in soft polyester fabric, Sheer features a streamlined profile and flared armrests for a striking silhouette. Complete with elegant button tufting and subtle piped trim, Sheer comes with dense foam padding positioned on a sinuous spring support system for exceptional comfort. Outfitted with tapered and splayed nonmarking, cherry-stained wood legs, the Sheer Upholstered Fabric Loveseat delivers the perfect seating area for the living room, home office, or entryway. Maximum Weight Capacity: 600 lbs. Set Includes: One – Sheer Loveseat

Additional Information

SKU

SMODC15340

Dimensions

Overall Product Dimensions: 29.5"L x 50"W x 33"H Seat Dimensions: 21.5"L x 42.5"W x 19"H Armrest Height from Seat: 5.5"H Backrest Dimensions: 2"L x 47.5"W x 10"H