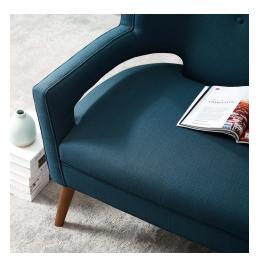

## Description

Carefully crafted simplicity and subtle sophistication blend to create the crafted simplicity of Sheer. A mid-century modern loveseat upholstered in soft polyester fabric, Sheer features a streamlined profile and flared armrests for a striking silhouette. Complete with elegant button tufting and subtle piped trim, Sheer comes with dense foam padding positioned on a sinuous spring support system for exceptional comfort. Outfitted with tapered and splayed nonmarking, cherry-stained wood legs, the Sheer Upholstered Fabric Loveseat delivers the perfect seating area for the living room, home office, or entryway. Maximum Weight Capacity: 600 lbs. Set Includes: One – Sheer Loveseat