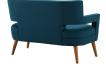

## Description

Carefully crafted simplicity and subtle sophistication blend to create the crafted simplicity of Sheer. A mid-century modern loveseat upholstered in soft polyester fabric, Sheer features a streamlined profile and flared armrests for a striking silhouette. Complete with elegant button tufting and subtle piped trim, Sheer comes with dense foam padding positioned on a sinuous spring support system for exceptional comfort. Outfitted with tapered and splayed nonmarking, cherry-stained wood legs, the Sheer Upholstered Fabric Loveseat delivers the perfect seating area for the living room, home office, or entryway. Maximum Weight Capacity: 600 lbs. Set Includes: One – Sheer Loveseat