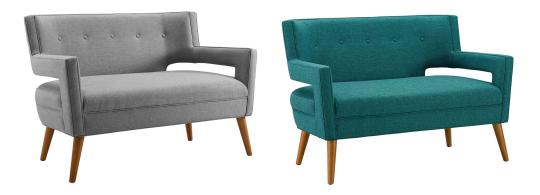

## Description

Carefully crafted simplicity and subtle sophistication blend to create the crafted simplicity of Sheer. A mid-century modern loveseat upholstered in soft polyester fabric, Sheer features a streamlined profile and flared armrests for a striking silhouette. Complete with elegant button tufting and subtle piped trim, Sheer comes with dense foam padding positioned on a sinuous spring support system for exceptional comfort. Outfitted with tapered and splayed nonmarking, cherry-stained wood legs, the Sheer Upholstered Fabric Loveseat delivers the perfect seating area for the living room, home office, or entryway. Maximum Weight Capacity: 600 lbs. Set Includes: One – Sheer Loveseat

Additional Information

SKU

SMODC15340

Dimensions

Overall Product Dimensions: 29.5"L x 50"W x 33"H Seat Dimensions: 21.5"L x 42.5"W x 19"H Armrest Height from Seat: 5.5"H Backrest Dimensions: 2"L x 47.5"W x 10"H