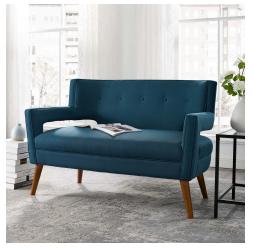

## **Sheer Upholstered Fabric Loveseat**

\$979.00

## Description

Carefully crafted simplicity and subtle sophistication blend to create the crafted simplicity of Sheer. A mid-century modern loveseat upholstered in soft polyester fabric, Sheer features a streamlined profile and flared armrests for a striking silhouette. Complete with elegant button tufting and subtle piped trim, Sheer comes with dense foam padding positioned on a sinuous spring support system for exceptional comfort. Outfitted with tapered and splayed nonmarking, cherry-stained wood legs, the Sheer Upholstered Fabric Loveseat delivers the perfect seating area for the living room, home office, or entryway. Maximum Weight Capacity: 600 lbs. Set Includes: One – Sheer Loveseat