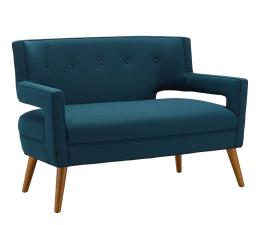

## **Sheer Upholstered Fabric Loveseat**

\$979.00

## Description

Carefully crafted simplicity and subtle sophistication blend to create the crafted simplicity of Sheer. A mid-century modern loveseat upholstered in soft polyester fabric, Sheer features a streamlined profile and flared armrests for a striking silhouette. Complete with elegant button tufting and subtle piped trim, Sheer comes with dense foam padding positioned on a sinuous spring support system for exceptional comfort. Outfitted with tapered and splayed nonmarking, cherry-stained wood legs, the Sheer Upholstered Fabric Loveseat delivers the perfect seating area for the living room, home office, or entryway. Maximum Weight Capacity: 600 lbs. Set Includes: One – Sheer Loveseat