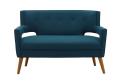

## Description

Carefully crafted simplicity and subtle sophistication blend to create the crafted simplicity of Sheer. A mid-century modern loveseat upholstered in soft polyester fabric, Sheer features a streamlined profile and flared armrests for a striking silhouette. Complete with elegant button tufting and subtle piped trim, Sheer comes with dense foam padding positioned on a sinuous spring support system for exceptional comfort. Outfitted with tapered and splayed nonmarking, cherry-stained wood legs, the Sheer Upholstered Fabric Loveseat delivers the perfect seating area for the living room, home office, or entryway. Maximum Weight Capacity: 600 lbs. Set Includes: One – Sheer Loveseat