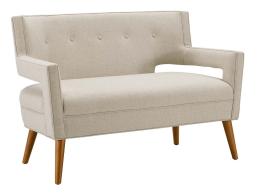

## **Sheer Upholstered Fabric Loveseat**

\$979.00

## Description

Carefully crafted simplicity and subtle sophistication blend to create the crafted simplicity of Sheer. A mid-century modern loveseat upholstered in soft polyester fabric, Sheer features a streamlined profile and flared armrests for a striking silhouette. Complete with elegant button tufting and subtle piped trim, Sheer comes with dense foam padding positioned on a sinuous spring support system for exceptional comfort. Outfitted with tapered and splayed nonmarking, cherry-stained wood legs, the Sheer Upholstered Fabric Loveseat delivers the perfect seating area for the living room, home office, or entryway. Maximum Weight Capacity: 600 lbs. Set Includes: One – Sheer Loveseat

Additional Information

SKU

SMODC15340

Dimensions

Overall Product Dimensions: 29.5"L x 50"W x 33"H Seat Dimensions: 21.5"L x 42.5"W x 19"H Armrest Height from Seat: 5.5"H Backrest Dimensions: 2"L x 47.5"W x 10"H