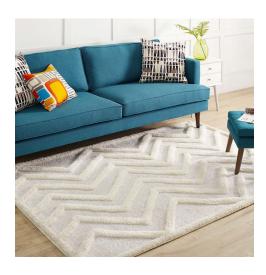

## Description

Make a sophisticated statement with the Pathway Abstract Chevron Area Rug. Patterned with a fun modern design, Pathway is an exquisitely soft machine-woven polyester and chenille shag rug that offers wide-ranging plush support. Complete with a jute backing, distinctive two-tier pile, and a 1.18-inch shag design, Pathway enhances traditional and contemporary modern decors while outlasting everyday use. Featuring a lively zig-zag pattern, this area rug with a high-density weave and cozy feel is a perfect addition to the living room, bedroom, or family room. Pathway is a family-friendly rug that provides a soft feeling underfoot. Vacuum regularly and spot clean with diluted soap or detergent as needed. Create a comfortable play area for kids and pets while protecting your floor from spills and heavy furniture with this carefree decor update for your home. Set Includes: One - Pathway Abstract Chevron 8x10 Shag Area Rug