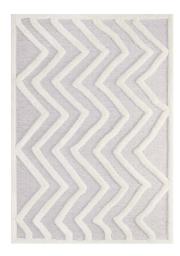

## Description

Make a sophisticated statement with the Pathway Abstract Chevron Area Rug. Patterned with a fun modern design, Pathway is an exquisitely soft machine-woven polyester and chenille shag rug that offers wide-ranging plush support. Complete with a jute backing, distinctive two-tier pile, and a 1.18-inch shag design, Pathway enhances traditional and contemporary modern decors while outlasting everyday use. Featuring a lively zig-zag pattern, this area rug with a high-density weave and cozy feel is a perfect addition to the living room, bedroom, or family room. Pathway is a family-friendly rug that provides a soft feeling underfoot. Vacuum regularly and spot clean with diluted soap or detergent as needed. Create a comfortable play area for kids and pets while protecting your floor from spills and heavy furniture with this carefree decor update for your home. Set Includes: One - Pathway Abstract Chevron 8x10 Shag Area Rug