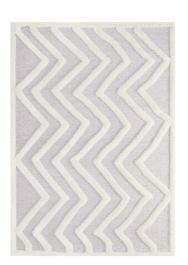

## **Whimsical Pathway Abstract Chevron 8X10 Shag Area Rug**

\$428.00

## Description

Make a sophisticated statement with the Pathway Abstract Chevron Area Rug. Patterned with a fun modern design, Pathway is an exquisitely soft machine-woven polyester and chenille shag rug that offers wide-ranging plush support. Complete with a jute backing, distinctive two-tier pile, and a 1.18-inch shag design, Pathway enhances traditional and contemporary modern decors while outlasting everyday use. Featuring a lively zig-zag pattern, this area rug with a high-density weave and cozy feel is a perfect addition to the living room, bedroom, or family room. Pathway is a family-friendly rug that provides a soft feeling underfoot. Vacuum regularly and spot clean with diluted soap or detergent as needed. Create a comfortable play area for kids and pets while protecting your floor from spills and heavy furniture with this carefree decor update for your home. Set Includes: One - Pathway Abstract Chevron 8x10 Shag Area Rug