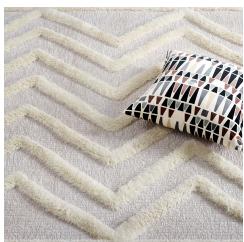

## Description

Make a sophisticated statement with the Pathway Abstract Chevron Area Rug. Patterned with a fun modern design, Pathway is an exquisitely soft machine-woven polyester and chenille shag rug that offers wide-ranging plush support. Complete with a jute backing, distinctive two-tier pile, and a 1.18-inch shag design, Pathway enhances traditional and contemporary modern decors while outlasting everyday use. Featuring a lively zig-zag pattern, this area rug with a high-density weave and cozy feel is a perfect addition to the living room, bedroom, or family room. Pathway is a family-friendly rug that provides a soft feeling underfoot. Vacuum regularly and spot clean with diluted soap or detergent as needed. Create a comfortable play area for kids and pets while protecting your floor from spills and heavy furniture with this carefree decor update for your home. Set Includes: One - Pathway Abstract Chevron 8x10 Shag Area Rug