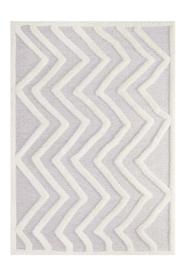

## Whimsical Pathway Abstract Chevron 5X8 Shag Area Rug

\$220.00

## Description

Make a sophisticated statement with the Pathway Abstract Chevron Area Rug. Patterned with a fun modern design, Pathway is an exquisitely soft machine-woven polyester and chenille shag rug that offers wide-ranging plush support. Complete with a jute backing, distinctive two-tier pile, and a 1.18-inch shag design, Pathway enhances traditional and contemporary modern decors while outlasting everyday use. Featuring a lively zig-zag pattern, this area rug with a high-density weave and cozy feel is a perfect addition to the living room, bedroom, or family room. Pathway is a family-friendly rug that provides a soft feeling underfoot. Vacuum regularly and spot clean with diluted soap or detergent as needed. Create a comfortable play area for kids and pets while protecting your floor from spills and heavy furniture with this carefree decor update for your home. Set Includes: One - Pathway Abstract Chevron 5x8 Shag Area Rug