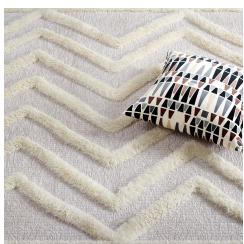

## Description

Make a sophisticated statement with the Pathway Abstract Chevron Area Rug. Patterned with a fun modern design, Pathway is an exquisitely soft machine-woven polyester and chenille shag rug that offers wide-ranging plush support. Complete with a jute backing, distinctive two-tier pile, and a 1.18-inch shag design, Pathway enhances traditional and contemporary modern decors while outlasting everyday use. Featuring a lively zig-zag pattern, this area rug with a high-density weave and cozy feel is a perfect addition to the living room, bedroom, or family room. Pathway is a family-friendly rug that provides a soft feeling underfoot. Vacuum regularly and spot clean with diluted soap or detergent as needed. Create a comfortable play area for kids and pets while protecting your floor from spills and heavy furniture with this carefree decor update for your home. Set Includes: One - Pathway Abstract Chevron 5x8 Shag Area Rug