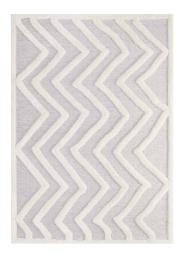

## Whimsical Pathway Abstract Chevron 5X8 Shag Area Rug

\$220.00

## Description

Make a sophisticated statement with the Pathway Abstract Chevron Area Rug. Patterned with a fun modern design, Pathway is an exquisitely soft machine-woven polyester and chenille shag rug that offers wide-ranging plush support. Complete with a jute backing, distinctive two-tier pile, and a 1.18-inch shag design, Pathway enhances traditional and contemporary modern decors while outlasting everyday use. Featuring a lively zig-zag pattern, this area rug with a high-density weave and cozy feel is a perfect addition to the living room, bedroom, or family room. Pathway is a family-friendly rug that provides a soft feeling underfoot. Vacuum regularly and spot clean with diluted soap or detergent as needed. Create a comfortable play area for kids and pets while protecting your floor from spills and heavy furniture with this carefree decor update for your home. Set Includes: One - Pathway Abstract Chevron 5x8 Shag Area Rug