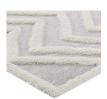

## Whimsical Pathway Abstract Chevron 5X8 Shag Area Rug

\$220.00

## Description

Make a sophisticated statement with the Pathway Abstract Chevron Area Rug. Patterned with a fun modern design, Pathway is an exquisitely soft machine-woven polyester and chenille shag rug that offers wide-ranging plush support. Complete with a jute backing, distinctive two-tier pile, and a 1.18-inch shag design, Pathway enhances traditional and contemporary modern decors while outlasting everyday use. Featuring a lively zig-zag pattern, this area rug with a high-density weave and cozy feel is a perfect addition to the living room, bedroom, or family room. Pathway is a family-friendly rug that provides a soft feeling underfoot. Vacuum regularly and spot clean with diluted soap or detergent as needed. Create a comfortable play area for kids and pets while protecting your floor from spills and heavy furniture with this carefree decor update for your home. Set Includes: One - Pathway Abstract Chevron 5x8 Shag Area Rug