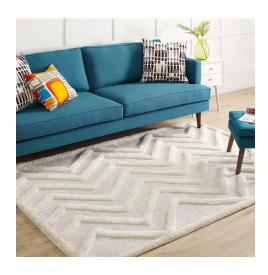

## Description

Make a sophisticated statement with the Pathway Abstract Chevron Area Rug. Patterned with a fun modern design, Pathway is an exquisitely soft machine-woven polyester and chenille shag rug that offers wide-ranging plush support. Complete with a jute backing, distinctive two-tier pile, and a 1.18-inch shag design, Pathway enhances traditional and contemporary modern decors while outlasting everyday use. Featuring a lively zig-zag pattern, this area rug with a high-density weave and cozy feel is a perfect addition to the living room, bedroom, or family room. Pathway is a family-friendly rug that provides a soft feeling underfoot. Vacuum regularly and spot clean with diluted soap or detergent as needed. Create a comfortable play area for kids and pets while protecting your floor from spills and heavy furniture with this carefree decor update for your home. Set Includes: One - Pathway Abstract Chevron 5x8 Shag Area Rug