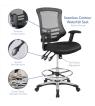

## Description

Cruise through daily tasks with the Calibrate Office Chair. This sturdy nylon frame office chair features height adjustable armrests, a breathable mesh back with passive lumbar support, dense foam padded waterfall seat covered in mesh, full 360-degree swivel, and five dual-wheel casters for natural movement over either carpeted or hardwood surfaces. Experience productivity without compromising on comfort with this user-friendly work companion. Set Includes: One – Calibrate Mesh Drafting Chair