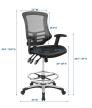

| SKU        | SMODC14832                                                                                                                                                                     |
|------------|--------------------------------------------------------------------------------------------------------------------------------------------------------------------------------|
| Dimensions | Overall Product Dimensions: 27"L x 26.5"W x<br>42.5 - 52.5"H Seat Dimensions: 15.5"L x 21"W x<br>23 - 30.5"H Backrest Dimensions: 19.5"L x 20"W<br>Armrest Height: 26.5 - 34"H |