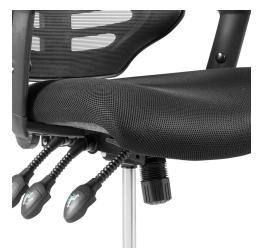

## Description

Cruise through daily tasks with the Calibrate Office Chair. This sturdy nylon frame office chair features height adjustable armrests, a breathable mesh back with passive lumbar support, dense foam padded waterfall seat covered in mesh, full 360-degree swivel, and five dual-wheel casters for natural movement over either carpeted or hardwood surfaces. Experience productivity without compromising on comfort with this user-friendly work companion. Set Includes: One – Calibrate Mesh Drafting Chair

| SKU        | SMODC14832                                                                                                                                                                     |
|------------|--------------------------------------------------------------------------------------------------------------------------------------------------------------------------------|
| Dimensions | Overall Product Dimensions: 27"L x 26.5"W x<br>42.5 - 52.5"H Seat Dimensions: 15.5"L x 21"W x<br>23 - 30.5"H Backrest Dimensions: 19.5"L x 20"W<br>Armrest Height: 26.5 - 34"H |