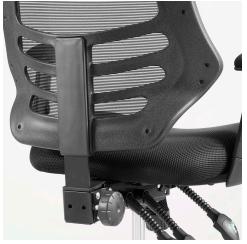

## Description

Cruise through daily tasks with the Calibrate Office Chair. This sturdy nylon frame office chair features height adjustable armrests, a breathable mesh back with passive lumbar support, dense foam padded waterfall seat covered in mesh, full 360-degree swivel, and five dual-wheel casters for natural movement over either carpeted or hardwood surfaces. Experience productivity without compromising on comfort with this user-friendly work companion. Set Includes: One – Calibrate Mesh Drafting Chair

| SKU        | SMODC14832                                                                                                                                                                     |
|------------|--------------------------------------------------------------------------------------------------------------------------------------------------------------------------------|
| Dimensions | Overall Product Dimensions: 27"L x 26.5"W x<br>42.5 - 52.5"H Seat Dimensions: 15.5"L x 21"W x<br>23 - 30.5"H Backrest Dimensions: 19.5"L x 20"W<br>Armrest Height: 26.5 - 34"H |