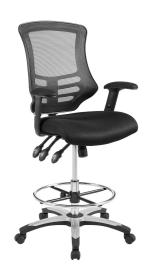

## Description

Cruise through daily tasks with the Calibrate Office Chair. This sturdy nylon frame office chair features height adjustable armrests, a breathable mesh back with passive lumbar support, dense foam padded waterfall seat covered in mesh, full 360-degree swivel, and five dual-wheel casters for natural movement over either carpeted or hardwood surfaces. Experience productivity without compromising on comfort with this user-friendly work companion. Set Includes: One – Calibrate Mesh Drafting Chair

| SKU        | SMODC14832                                                                                                                                                                     |
|------------|--------------------------------------------------------------------------------------------------------------------------------------------------------------------------------|
| Dimensions | Overall Product Dimensions: 27"L x 26.5"W x<br>42.5 - 52.5"H Seat Dimensions: 15.5"L x 21"W x<br>23 - 30.5"H Backrest Dimensions: 19.5"L x 20"W<br>Armrest Height: 26.5 - 34"H |