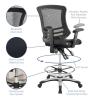

## Description

Cruise through daily tasks with the Calibrate Office Chair. This sturdy nylon frame office chair features height adjustable armrests, a breathable mesh back with passive lumbar support, dense foam padded waterfall seat covered in mesh, full 360-degree swivel, and five dual-wheel casters for natural movement over either carpeted or hardwood surfaces. Experience productivity without compromising on comfort with this user-friendly work companion. Set Includes: One – Calibrate Mesh Drafting Chair