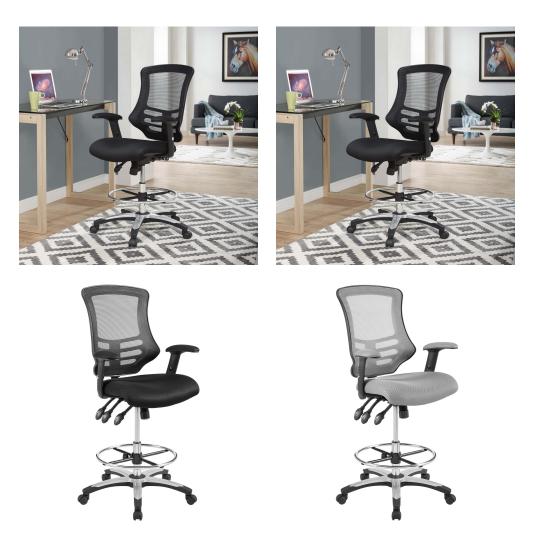

## **Calibrate Mesh Drafting Chair**

\$386.00

## Description

Cruise through daily tasks with the Calibrate Office Chair. This sturdy nylon frame office chair features height adjustable armrests, a breathable mesh back with passive lumbar support, dense foam padded waterfall seat covered in mesh, full 360-degree swivel, and five dual-wheel casters for natural movement over either carpeted or hardwood surfaces. Experience productivity without compromising on comfort with this user-friendly work companion. Set Includes: One – Calibrate Mesh Drafting Chair

| SKU        | SMODC14832                                                                                                                                                                     |
|------------|--------------------------------------------------------------------------------------------------------------------------------------------------------------------------------|
| Dimensions | Overall Product Dimensions: 27"L x 26.5"W x<br>42.5 - 52.5"H Seat Dimensions: 15.5"L x 21"W x<br>23 - 30.5"H Backrest Dimensions: 19.5"L x 20"W<br>Armrest Height: 26.5 - 34"H |