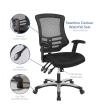

## **Description**

Cruise through daily tasks with the Calibrate Office Chair. This sturdy nylon frame office chair features height adjustable armrests, a breathable mesh back with passive lumbar support, dense foam padded waterfall seat covered in mesh, full 360-degree swivel, and five dual-wheel casters for natural movement over either carpeted or hardwood surfaces. Experience productivity without compromising on comfort with this user-friendly work companion. Set Includes: One - Calibrate Mesh Office Chair