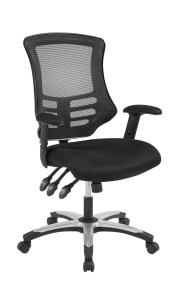

## **Calibrate Mesh Office Chair**

\$347.00

## **Description**

Cruise through daily tasks with the Calibrate Office Chair. This sturdy nylon frame office chair features height adjustable armrests, a breathable mesh back with passive lumbar support, dense foam padded waterfall seat covered in mesh, full 360-degree swivel, and five dual-wheel casters for natural movement over either carpeted or hardwood surfaces. Experience productivity without compromising on comfort with this user-friendly work companion. Set Includes: One - Calibrate Mesh Office Chair