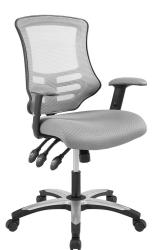

## **Calibrate Mesh Office Chair**

\$347.00

## **Description**

Cruise through daily tasks with the Calibrate Office Chair. This sturdy nylon frame office chair features height adjustable armrests, a breathable mesh back with passive lumbar support, dense foam padded waterfall seat covered in mesh, full 360-degree swivel, and five dual-wheel casters for natural movement over either carpeted or hardwood surfaces. Experience productivity without compromising on comfort with this user-friendly work companion. Set Includes: One - Calibrate Mesh Office Chair

## **Additional Information**

| SKU        | SMODC14830                                                                                                                                                                                                                |
|------------|---------------------------------------------------------------------------------------------------------------------------------------------------------------------------------------------------------------------------|
| Dimensions | Overall Product Dimensions: 26.5"L x 27"W x 38.5 - 46"H Seat Dimensions: 15.5"L x 21"W x 19.5 - 24"H Armrest Dimensions: 25.5"W x 26.5 - 34"H Backrest Width: 20"W Cushion Thichkness: 1"H Base Dimensions: 27"L x 26.5"W |