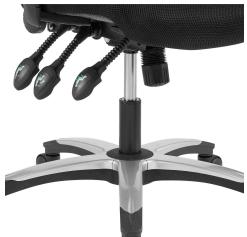

## **Description**

Cruise through daily tasks with the Calibrate Office Chair. This sturdy nylon frame office chair features height adjustable armrests, a breathable mesh back with passive lumbar support, dense foam padded waterfall seat covered in mesh, full 360-degree swivel, and five dual-wheel casters for natural movement over either carpeted or hardwood surfaces. Experience productivity without compromising on comfort with this user-friendly work companion. Set Includes: One - Calibrate Mesh Office Chair