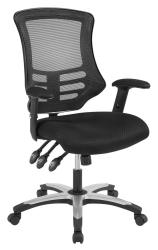

## **Calibrate Mesh Office Chair**

\$347.00

## **Description**

Cruise through daily tasks with the Calibrate Office Chair. This sturdy nylon frame office chair features height adjustable armrests, a breathable mesh back with passive lumbar support, dense foam padded waterfall seat covered in mesh, full 360-degree swivel, and five dual-wheel casters for natural movement over either carpeted or hardwood surfaces. Experience productivity without compromising on comfort with this user-friendly work companion. Set Includes: One - Calibrate Mesh Office Chair

## **Additional Information**

| SKU        | SMODC14830                                                                                                                                                                                                                |
|------------|---------------------------------------------------------------------------------------------------------------------------------------------------------------------------------------------------------------------------|
| Dimensions | Overall Product Dimensions: 26.5"L x 27"W x 38.5 - 46"H Seat Dimensions: 15.5"L x 21"W x 19.5 - 24"H Armrest Dimensions: 25.5"W x 26.5 - 34"H Backrest Width: 20"W Cushion Thichkness: 1"H Base Dimensions: 27"L x 26.5"W |