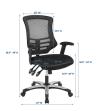

## **Additional Information**

| SKU        | SMODC14830                                                                                                                                                                                                                |
|------------|---------------------------------------------------------------------------------------------------------------------------------------------------------------------------------------------------------------------------|
| Dimensions | Overall Product Dimensions: 26.5"L x 27"W x 38.5 - 46"H Seat Dimensions: 15.5"L x 21"W x 19.5 - 24"H Armrest Dimensions: 25.5"W x 26.5 - 34"H Backrest Width: 20"W Cushion Thichkness: 1"H Base Dimensions: 27"L x 26.5"W |