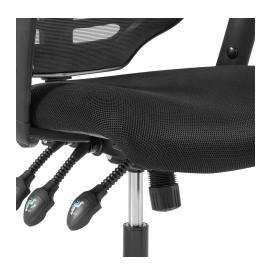

## **Description**

Cruise through daily tasks with the Calibrate Office Chair. This sturdy nylon frame office chair features height adjustable armrests, a breathable mesh back with passive lumbar support, dense foam padded waterfall seat covered in mesh, full 360-degree swivel, and five dual-wheel casters for natural movement over either carpeted or hardwood surfaces. Experience productivity without compromising on comfort with this user-friendly work companion. Set Includes: One - Calibrate Mesh Office Chair