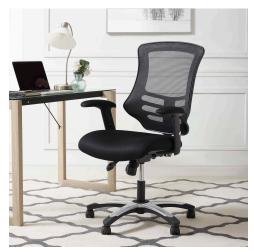

## **Calibrate Mesh Office Chair**

\$347.00

## **Description**

Cruise through daily tasks with the Calibrate Office Chair. This sturdy nylon frame office chair features height adjustable armrests, a breathable mesh back with passive lumbar support, dense foam padded waterfall seat covered in mesh, full 360-degree swivel, and five dual-wheel casters for natural movement over either carpeted or hardwood surfaces. Experience productivity without compromising on comfort with this user-friendly work companion. Set Includes: One - Calibrate Mesh Office Chair