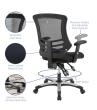

## **Description**

Cruise through daily tasks with the Calibrate Office Chair. This sturdy nylon frame office chair features height adjustable armrests, a breathable mesh back with passive lumbar support, dense foam padded waterfall seat covered in mesh, full 360-degree swivel, and five dual-wheel casters for natural movement over either carpeted or hardwood surfaces. Experience productivity without compromising on comfort with this user-friendly work companion. Set Includes: One - Calibrate Mesh Office Chair