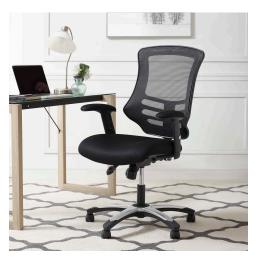

## **Calibrate Mesh Office Chair**

\$347.00

## **Description**

Cruise through daily tasks with the Calibrate Office Chair. This sturdy nylon frame office chair features height adjustable armrests, a breathable mesh back with passive lumbar support, dense foam padded waterfall seat covered in mesh, full 360-degree swivel, and five dual-wheel casters for natural movement over either carpeted or hardwood surfaces. Experience productivity without compromising on comfort with this user-friendly work companion. Set Includes: One - Calibrate Mesh Office Chair