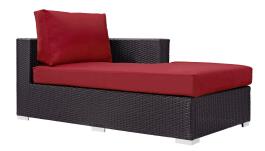

## Description

Gather stages of sensitivity with the Convene outdoor sectional series. Made with a synthetic rattan weave and a powder-coated aluminum frame, Convene is a versatile outdoor collection that shifts and combines according to the spontaneous needs of the moment. Outfitted with all-weather fabric cushions, leave a positive impression on friends and family while enhancing your patio, backyard or poolside repast in this series of palpable distinction. This installment of the series is an Outdoor Patio Right Arm Chaise. Set Includes: One - Convene Right Arm Chaise