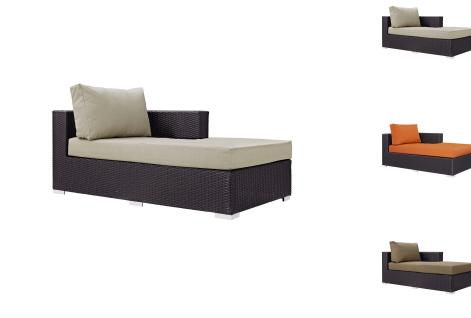

## **Convene Outdoor Patio Fabric Right Arm Chaise**

\$1,015.00

https://honormill.com/convene-outdoor-patio-fabric-right-arm-chaise.html

## Description

Gather stages of sensitivity with the Convene outdoor sectional series. Made with a synthetic rattan weave and a powder-coated aluminum frame, Convene is a versatile outdoor collection that shifts and combines according to the spontaneous needs of the moment. Outfitted with all-weather fabric cushions, leave a positive impression on friends and family while enhancing your patio, backyard or poolside repast in this series of palpable distinction. This installment of the series is an Outdoor Patio Right Arm Chaise. Set Includes: One - Convene Right Arm Chaise