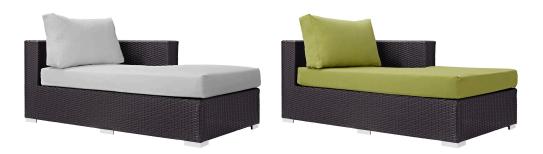

## Description

Gather stages of sensitivity with the Convene outdoor sectional series. Made with a synthetic rattan weave and a powder-coated aluminum frame, Convene is a versatile outdoor collection that shifts and combines according to the spontaneous needs of the moment. Outfitted with all-weather fabric cushions, leave a positive impression on friends and family while enhancing your patio, backyard or poolside repast in this series of palpable distinction. This installment of the series is an Outdoor Patio Right Arm Chaise. Set Includes: One - Convene Right Arm Chaise