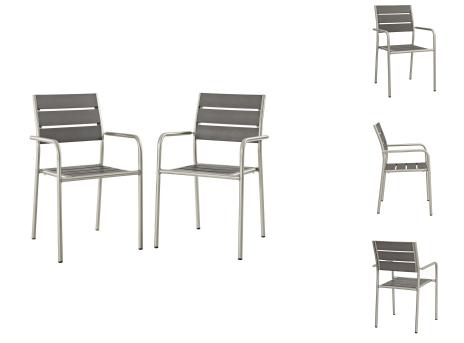

## **Shore Outdoor Patio Aluminum Dining Rounded Armchair Set Of 2**

\$431.00

## Description

Enjoy your patio or backyard leisure time with the strong and durable Shore Outdoor Aluminum Dining Arm Chair. Made with an anodized brushed aluminum frame, sleek tube form, and non-marking black plastic foot caps, Shore features tone-on-tone grays with wood accents on the paneling for a chic and minimalist look. The Shore Outdoor Aluminum Dining Arm Chair complements your casual gatherings with a look and functionality that you can rely on. Set Includes: Two - Shore Armchair

## **Additional Information**

| SKU        | SMODC15129                                                                                                                                                                                                    |
|------------|---------------------------------------------------------------------------------------------------------------------------------------------------------------------------------------------------------------|
| Dimensions | Overall Armchair Dimensions: 22.5"L x 15.5"W x 35"H Seat Dimensions: 18.5"L x 18.5"W x 17.5"H Armrest Dimensions: 1"W x 5 - 25.5"H Backrest Dimensions: 17"H Overall Product Dimensions: 22.5"L x 31"W x 35"H |