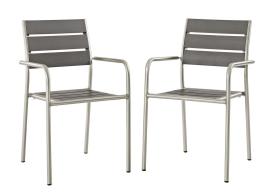

## **Shore Outdoor Patio Aluminum Dining Rounded Armchair Set Of 2**

\$431.00

## Description

Enjoy your patio or backyard leisure time with the strong and durable Shore Outdoor Aluminum Dining Arm Chair. Made with an anodized brushed aluminum frame, sleek tube form, and non-marking black plastic foot caps, Shore features tone-on-tone grays with wood accents on the paneling for a chic and minimalist look. The Shore Outdoor Aluminum Dining Arm Chair complements your casual gatherings with a look and functionality that you can rely on. Set Includes: Two - Shore Armchair