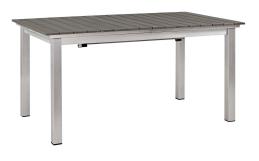

## Description

Enjoy your patio or backyard leisure time with the strong and durable Shore Outdoor Dining Set. Made with an anodized brushed aluminum frame and non-marking black plastic foot caps, Shore features tone-on-tone grays with wood accents on the paneling for a chic and minimalist look. The Shore Outdoor Dining Set complements your casual gatherings with a look and functionality that you can rely on. Set Includes: Eight - Shore Armchair One - Shore Extension Table

## **Additional Information**

| SKU        | SMODC15128                                                                                                                                                                                                                                                                                                                                                                                                              |
|------------|-------------------------------------------------------------------------------------------------------------------------------------------------------------------------------------------------------------------------------------------------------------------------------------------------------------------------------------------------------------------------------------------------------------------------|
| Dimensions | Overall Table Dimensions: 35.5"L x 94"W x 30"H Floor to Underside of Table: 29.5"H Table Top Thickness: .05"H Overall Armchair Dimensions: 21.5"L x 22"W x 35"H Seat Dimensions: 15.5"L x 17 - 18"H Armrest Height: 25 - 25.5"H Backrest Dimensions: 17.5"H Armrest Dimensions: 18"L x 1"W x 7.5"H Base Dimensions: 15.5"W Plastic Wood Arm Pad: 18"L x 1"W x 1/2"H Overall Product Dimensions: 79.5"L x 106.5"W x 35"H |