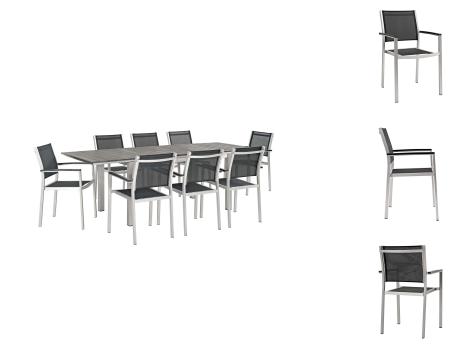

## **Shore 9 Piece Outdoor Patio Aluminum Outdoor Dining Set**

\$3,423.00

## Description

Enjoy your patio or backyard leisure time with the strong and durable Shore Outdoor Dining Set. Made with an anodized brushed aluminum frame and non-marking black plastic foot caps, Shore features tone-on-tone grays with wood accents on the paneling for a chic and minimalist look. The Shore Outdoor Dining Set complements your casual gatherings with a look and functionality that you can rely on. Set Includes: Eight - Shore Armchair One - Shore Extension Table

## **Additional Information**

| SKU        | SMODC15128                                                                                                                                                                                                                                                                                                                                                                                                              |
|------------|-------------------------------------------------------------------------------------------------------------------------------------------------------------------------------------------------------------------------------------------------------------------------------------------------------------------------------------------------------------------------------------------------------------------------|
| Dimensions | Overall Table Dimensions: 35.5"L x 94"W x 30"H Floor to Underside of Table: 29.5"H Table Top Thickness: .05"H Overall Armchair Dimensions: 21.5"L x 22"W x 35"H Seat Dimensions: 15.5"L x 17 - 18"H Armrest Height: 25 - 25.5"H Backrest Dimensions: 17.5"H Armrest Dimensions: 18"L x 1"W x 7.5"H Base Dimensions: 15.5"W Plastic Wood Arm Pad: 18"L x 1"W x 1/2"H Overall Product Dimensions: 79.5"L x 106.5"W x 35"H |