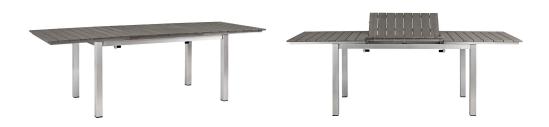

## Description

Enjoy your patio or backyard leisure time with the strong and durable Shore Outdoor Dining Set. Made with an anodized brushed aluminum frame and non-marking black plastic foot caps, Shore features tone-on-tone grays with wood accents on the paneling for a chic and minimalist look. The Shore Outdoor Dining Set complements your casual gatherings with a look and functionality that you can rely on. Set Includes: Eight - Shore Armchair One - Shore Extension Table

## **Additional Information**

| SKU        | SMODC15128                                                                                                                                                                                                                                                                                                                                                                                                              |
|------------|-------------------------------------------------------------------------------------------------------------------------------------------------------------------------------------------------------------------------------------------------------------------------------------------------------------------------------------------------------------------------------------------------------------------------|
| Dimensions | Overall Table Dimensions: 35.5"L x 94"W x 30"H Floor to Underside of Table: 29.5"H Table Top Thickness: .05"H Overall Armchair Dimensions: 21.5"L x 22"W x 35"H Seat Dimensions: 15.5"L x 17 - 18"H Armrest Height: 25 - 25.5"H Backrest Dimensions: 17.5"H Armrest Dimensions: 18"L x 1"W x 7.5"H Base Dimensions: 15.5"W Plastic Wood Arm Pad: 18"L x 1"W x 1/2"H Overall Product Dimensions: 79.5"L x 106.5"W x 35"H |