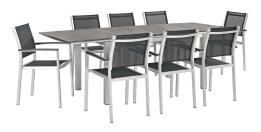

## **Shore 9 Piece Outdoor Patio Aluminum Outdoor Dining Set**

\$3,423.00

## Description

Enjoy your patio or backyard leisure time with the strong and durable Shore Outdoor Dining Set. Made with an anodized brushed aluminum frame and non-marking black plastic foot caps, Shore features tone-on-tone grays with wood accents on the paneling for a chic and minimalist look. The Shore Outdoor Dining Set complements your casual gatherings with a look and functionality that you can rely on. Set Includes: Eight - Shore Armchair One - Shore Extension Table