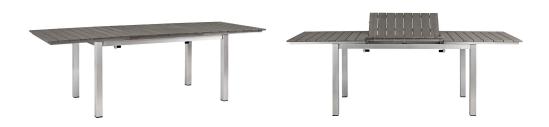

## Description

Enjoy your patio or backyard leisure time with the strong and durable Shore Outdoor Aluminum Set. Made with an anodized brushed aluminum frame, sturdy footrest, and non-marking black plastic foot caps, Shore features tone-on-tone grays with wood accents on the paneling for a chic and minimalist look. The Shore Outdoor Aluminum Dining Set complements your casual gatherings with a look and functionality that you can rely on. Set Includes: Eight - Shore Armchair One - Shore Extension Table

## **Additional Information**

| SKU        | SMODC15127                                                                                                                                                                                                                                                                                                                   |
|------------|------------------------------------------------------------------------------------------------------------------------------------------------------------------------------------------------------------------------------------------------------------------------------------------------------------------------------|
| Dimensions | Overall Table Dimensions: 35.5"L x 94"W x 30"H Floor to Underside of Table: 29.5"H Table Top Thickness: .05"H Overall Armchair Dimensions: 22.5"L x 15.5"W x 35"H Seat Dimensions: 18.5"L x 18.5"W x 17.5"H Armrest Dimensions: 1"W x 5 - 25.5"H Backrest Dimensions: 17"H Overall Product Dimensions: 80.5"L x 108"W x 35"H |