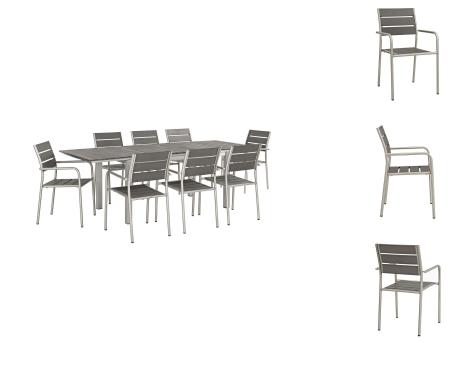

## **Shore 9 Piece Outdoor Patio Aluminum Outdoor Dining Set**

\$3,295.00

## Description

Enjoy your patio or backyard leisure time with the strong and durable Shore Outdoor Aluminum Set. Made with an anodized brushed aluminum frame, sturdy footrest, and non-marking black plastic foot caps, Shore features tone-on-tone grays with wood accents on the paneling for a chic and minimalist look. The Shore Outdoor Aluminum Dining Set complements your casual gatherings with a look and functionality that you can rely on. Set Includes: Eight - Shore Armchair One - Shore Extension Table

## **Additional Information**

| SKU        | SMODC15127                                                                                                                                                                                                                                                                                                                   |
|------------|------------------------------------------------------------------------------------------------------------------------------------------------------------------------------------------------------------------------------------------------------------------------------------------------------------------------------|
| Dimensions | Overall Table Dimensions: 35.5"L x 94"W x 30"H Floor to Underside of Table: 29.5"H Table Top Thickness: .05"H Overall Armchair Dimensions: 22.5"L x 15.5"W x 35"H Seat Dimensions: 18.5"L x 18.5"W x 17.5"H Armrest Dimensions: 1"W x 5 - 25.5"H Backrest Dimensions: 17"H Overall Product Dimensions: 80.5"L x 108"W x 35"H |