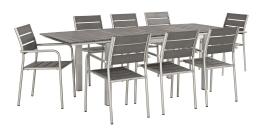

## **Shore 9 Piece Outdoor Patio Aluminum Outdoor Dining Set**

\$3,295.00

## Description

Enjoy your patio or backyard leisure time with the strong and durable Shore Outdoor Aluminum Set. Made with an anodized brushed aluminum frame, sturdy footrest, and non-marking black plastic foot caps, Shore features tone-on-tone grays with wood accents on the paneling for a chic and minimalist look. The Shore Outdoor Aluminum Dining Set complements your casual gatherings with a look and functionality that you can rely on. Set Includes: Eight - Shore Armchair One - Shore Extension Table