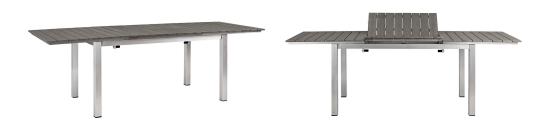

## Description

Enjoy your patio or backyard leisure time with the strong and durable Shore Outdoor Dining Set. Made with an anodized brushed aluminum frame and non-marking black plastic foot caps, Shore features tone-on-tone grays with wood accents on the paneling for a chic and minimalist look. The Shore Outdoor Dining Set complements your casual gatherings with a look and functionality that you can rely on. Set Includes: One - Shore Extension Table Six - Shore Armchair

## **Additional Information**

| SKU        | SMODC15126                                                                                                                                                                                                                                                                                                                                                                                                              |
|------------|-------------------------------------------------------------------------------------------------------------------------------------------------------------------------------------------------------------------------------------------------------------------------------------------------------------------------------------------------------------------------------------------------------------------------|
| Dimensions | Overall Table Dimensions: 35.5"L x 94"W x 30"H Floor to Underside of Table: 29.5"H Table Top Thickness: .05"H Overall Armchair Dimensions: 21.5"L x 22"W x 35"H Seat Dimensions: 15.5"L x 17 - 18"H Armrest Height: 25 - 25.5"H Backrest Dimensions: 17.5"H Armrest Dimensions: 18"L x 1"W x 7.5"H Base Dimensions: 15.5"W Plastic Wood Arm Pad: 18"L x 1"W x 1/2"H Overall Product Dimensions: 79.5"L x 106.5"W x 35"H |