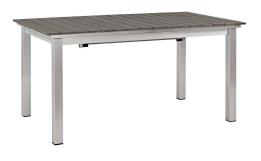

## Description

Enjoy your patio or backyard leisure time with the strong and durable Shore Outdoor Dining Set. Made with an anodized brushed aluminum frame and non-marking black plastic foot caps, Shore features tone-on-tone grays with wood accents on the paneling for a chic and minimalist look. The Shore Outdoor Dining Set complements your casual gatherings with a look and functionality that you can rely on. Set Includes: One - Shore Extension Table Six - Shore Armchair

## **Additional Information**

| SKU        | SMODC15126                                                                                                                                                                                                                                                                                                                                                                                                              |
|------------|-------------------------------------------------------------------------------------------------------------------------------------------------------------------------------------------------------------------------------------------------------------------------------------------------------------------------------------------------------------------------------------------------------------------------|
| Dimensions | Overall Table Dimensions: 35.5"L x 94"W x 30"H Floor to Underside of Table: 29.5"H Table Top Thickness: .05"H Overall Armchair Dimensions: 21.5"L x 22"W x 35"H Seat Dimensions: 15.5"L x 17 - 18"H Armrest Height: 25 - 25.5"H Backrest Dimensions: 17.5"H Armrest Dimensions: 18"L x 1"W x 7.5"H Base Dimensions: 15.5"W Plastic Wood Arm Pad: 18"L x 1"W x 1/2"H Overall Product Dimensions: 79.5"L x 106.5"W x 35"H |