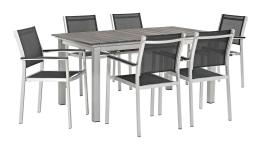

## **Shore 7 Piece Outdoor Patio Aluminum Outdoor Dining Set**

\$2,961.00

## Description

Enjoy your patio or backyard leisure time with the strong and durable Shore Outdoor Dining Set. Made with an anodized brushed aluminum frame and non-marking black plastic foot caps, Shore features tone-on-tone grays with wood accents on the paneling for a chic and minimalist look. The Shore Outdoor Dining Set complements your casual gatherings with a look and functionality that you can rely on. Set Includes: One - Shore Extension Table Six - Shore Armchair