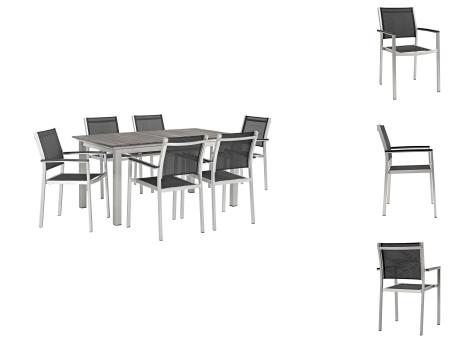

## **Shore 7 Piece Outdoor Patio Aluminum Outdoor Dining Set**

\$2,961.00

## Description

Enjoy your patio or backyard leisure time with the strong and durable Shore Outdoor Dining Set. Made with an anodized brushed aluminum frame and non-marking black plastic foot caps, Shore features tone-on-tone grays with wood accents on the paneling for a chic and minimalist look. The Shore Outdoor Dining Set complements your casual gatherings with a look and functionality that you can rely on. Set Includes: One - Shore Extension Table Six - Shore Armchair