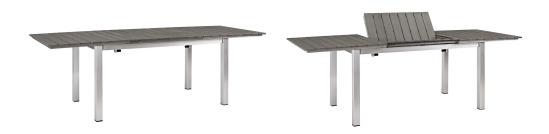

## Description

Enjoy your patio or backyard leisure time with the strong and durable Shore Outdoor Aluminum Set. Made with an anodized brushed aluminum frame, sturdy footrest, and non-marking black plastic foot caps, Shore features tone-on-tone grays with wood accents on the paneling for a chic and minimalist look. The Shore Outdoor Aluminum Dining Set complements your casual gatherings with a look and functionality that you can rely on. Set Includes: One - Shore Extension Table Six - Shore Armchair

## **Additional Information**

| SKU        | SMODC15125                                                                                                                                                                                                                                                                                                                   |
|------------|------------------------------------------------------------------------------------------------------------------------------------------------------------------------------------------------------------------------------------------------------------------------------------------------------------------------------|
| Dimensions | Overall Table Dimensions: 35.5"L x 94"W x 30"H Floor to Underside of Table: 29.5"H Table Top Thickness: .05"H Overall Armchair Dimensions: 22.5"L x 15.5"W x 35"H Seat Dimensions: 18.5"L x 18.5"W x 17.5"H Armrest Dimensions: 1"W x 5 - 25.5"H Backrest Dimensions: 17"H Overall Product Dimensions: 80.5"L x 108"W x 35"H |