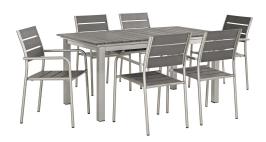

## **Shore 7 Piece Outdoor Patio Aluminum Outdoor Dining Set**

\$2,865.00

## Description

Enjoy your patio or backyard leisure time with the strong and durable Shore Outdoor Aluminum Set. Made with an anodized brushed aluminum frame, sturdy footrest, and non-marking black plastic foot caps, Shore features tone-on-tone grays with wood accents on the paneling for a chic and minimalist look. The Shore Outdoor Aluminum Dining Set complements your casual gatherings with a look and functionality that you can rely on. Set Includes: One - Shore Extension Table Six - Shore Armchair