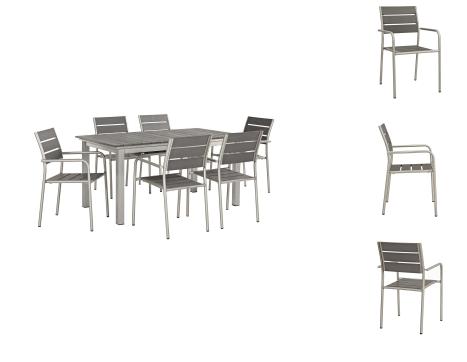

## **Shore 7 Piece Outdoor Patio Aluminum Outdoor Dining Set**

\$2,865.00

## Description

Enjoy your patio or backyard leisure time with the strong and durable Shore Outdoor Aluminum Set. Made with an anodized brushed aluminum frame, sturdy footrest, and non-marking black plastic foot caps, Shore features tone-on-tone grays with wood accents on the paneling for a chic and minimalist look. The Shore Outdoor Aluminum Dining Set complements your casual gatherings with a look and functionality that you can rely on. Set Includes: One - Shore Extension Table Six - Shore Armchair