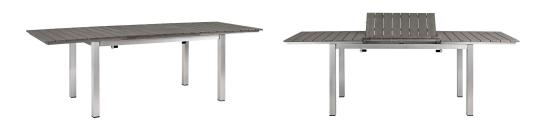

## Description

Enjoy your patio or backyard leisure time with the strong and durable Shore Outdoor Aluminum Set. Made with an anodized brushed aluminum frame, sturdy footrest, and non-marking black plastic foot caps, Shore features tone-on-tone grays with wood accents on the paneling for a chic and minimalist look. The Shore Outdoor Aluminum Dining Set complements your casual gatherings with a look and functionality that you can rely on. Set Includes: Four - Shore Armchair One - Shore Extension Table

## **Additional Information**

| SKU        | SMODC15123                                                                                                                                                                                                                                                                                                            |
|------------|-----------------------------------------------------------------------------------------------------------------------------------------------------------------------------------------------------------------------------------------------------------------------------------------------------------------------|
| Dimensions | Overall Table Dimensions: 35.5"L x 30"H Floor to Underside of Table: 29.5"H Table Top Thickness: .05"H Overall Armchair Dimensions: 22.5"L x 15.5"W x 35"H Seat Dimensions: 18.5"L x 18.5"W x 17.5"H Armrest Dimensions: 1"W x 5 - 25.5"H Backrest Dimensions: 17"H Overall Product Dimensions: 80.5"L x 108"W x 35"H |