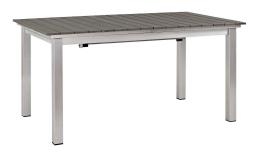

## Description

Enjoy your patio or backyard leisure time with the strong and durable Shore Outdoor Aluminum Set. Made with an anodized brushed aluminum frame, sturdy footrest, and non-marking black plastic foot caps, Shore features tone-on-tone grays with wood accents on the paneling for a chic and minimalist look. The Shore Outdoor Aluminum Dining Set complements your casual gatherings with a look and functionality that you can rely on. Set Includes: Four - Shore Armchair One - Shore Extension Table

## **Additional Information**

| SKU        | SMODC15123                                                                                                                                                                                                                                                                                                            |
|------------|-----------------------------------------------------------------------------------------------------------------------------------------------------------------------------------------------------------------------------------------------------------------------------------------------------------------------|
| Dimensions | Overall Table Dimensions: 35.5"L x 30"H Floor to Underside of Table: 29.5"H Table Top Thickness: .05"H Overall Armchair Dimensions: 22.5"L x 15.5"W x 35"H Seat Dimensions: 18.5"L x 18.5"W x 17.5"H Armrest Dimensions: 1"W x 5 - 25.5"H Backrest Dimensions: 17"H Overall Product Dimensions: 80.5"L x 108"W x 35"H |