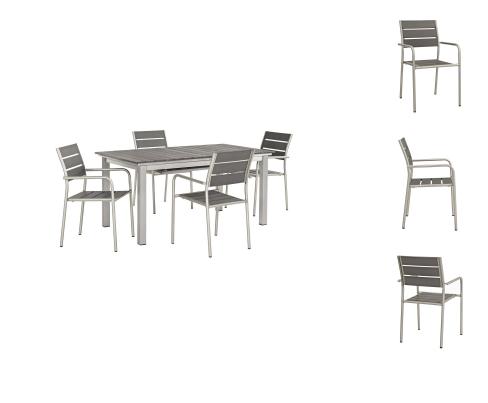

## **Shore 5 Piece Outdoor Patio Aluminum Outdoor Dining Set**

\$2,436.00

## Description

Enjoy your patio or backyard leisure time with the strong and durable Shore Outdoor Aluminum Set. Made with an anodized brushed aluminum frame, sturdy footrest, and non-marking black plastic foot caps, Shore features tone-on-tone grays with wood accents on the paneling for a chic and minimalist look. The Shore Outdoor Aluminum Dining Set complements your casual gatherings with a look and functionality that you can rely on. Set Includes: Four - Shore Armchair One - Shore Extension Table

## **Additional Information**

| SKU        | SMODC15123                                                                                                                                                                                                                                                                                                            |
|------------|-----------------------------------------------------------------------------------------------------------------------------------------------------------------------------------------------------------------------------------------------------------------------------------------------------------------------|
| Dimensions | Overall Table Dimensions: 35.5"L x 30"H Floor to Underside of Table: 29.5"H Table Top Thickness: .05"H Overall Armchair Dimensions: 22.5"L x 15.5"W x 35"H Seat Dimensions: 18.5"L x 18.5"W x 17.5"H Armrest Dimensions: 1"W x 5 - 25.5"H Backrest Dimensions: 17"H Overall Product Dimensions: 80.5"L x 108"W x 35"H |