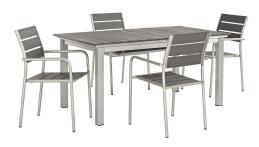

## **Shore 5 Piece Outdoor Patio Aluminum Outdoor Dining Set**

\$2,436.00

## Description

Enjoy your patio or backyard leisure time with the strong and durable Shore Outdoor Aluminum Set. Made with an anodized brushed aluminum frame, sturdy footrest, and non-marking black plastic foot caps, Shore features tone-on-tone grays with wood accents on the paneling for a chic and minimalist look. The Shore Outdoor Aluminum Dining Set complements your casual gatherings with a look and functionality that you can rely on. Set Includes: Four - Shore Armchair One - Shore Extension Table