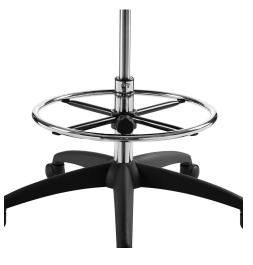

## **Description**

Mark a turning point in productivity with this upright and ergonomic mesh drafting chair. Let Forge's breathable mesh back, and plush padded seat serves as a simple extension to your everyday work ventures. Two height adjustable armrests assist with upright seat posture, while tilt tension and lock functions grant personized support. Complete with full 360-degree swivel, a sturdy chrome-plated steel foot ring, and an extra tall gas lift cylinder with one-touch height adjustment, Forge comes fitted with five hooded dual-caster wheels allowing for effortless movement over carpeted floors. Efficiently perform tasks with this adjustable swivel drafting chair. Set Includes: One - Forge Drafting Chair