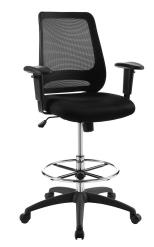

## **Forge Mesh Drafting Chair**

\$342.00

## **Description**

Mark a turning point in productivity with this upright and ergonomic mesh drafting chair. Let Forge's breathable mesh back, and plush padded seat serves as a simple extension to your everyday work ventures. Two height adjustable armrests assist with upright seat posture, while tilt tension and lock functions grant personized support. Complete with full 360-degree swivel, a sturdy chrome-plated steel foot ring, and an extra tall gas lift cylinder with one-touch height adjustment, Forge comes fitted with five hooded dual-caster wheels allowing for effortless movement over carpeted floors. Efficiently perform tasks with this adjustable swivel drafting chair. Set Includes: One - Forge Drafting Chair