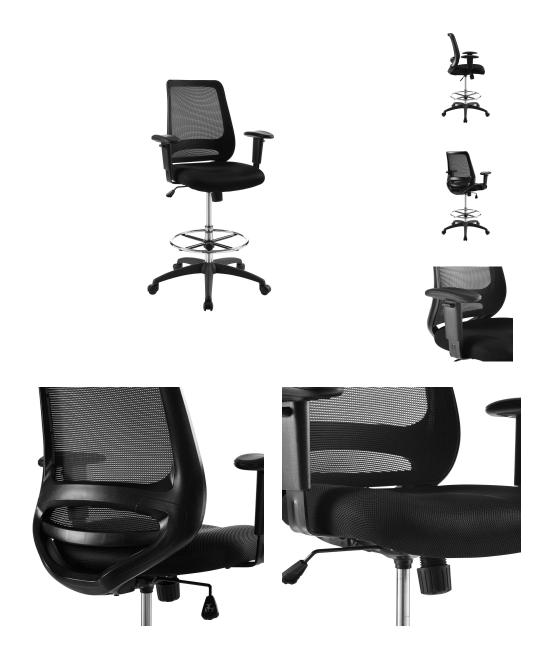

## **Forge Mesh Drafting Chair**

\$342.00

## **Description**

Mark a turning point in productivity with this upright and ergonomic mesh drafting chair. Let Forge's breathable mesh back, and plush padded seat serves as a simple extension to your everyday work ventures. Two height adjustable armrests assist with upright seat posture, while tilt tension and lock functions grant personized support. Complete with full 360-degree swivel, a sturdy chrome-plated steel foot ring, and an extra tall gas lift cylinder with one-touch height adjustment, Forge comes fitted with five hooded dual-caster wheels allowing for effortless movement over carpeted floors. Efficiently perform tasks with this adjustable swivel drafting chair. Set Includes: One - Forge Drafting Chair

## **Additional Information**

| SKU        | SMODC15122                                                                                                                                                                                                                                    |
|------------|-----------------------------------------------------------------------------------------------------------------------------------------------------------------------------------------------------------------------------------------------|
| Dimensions | Overall Product Dimensions: 25"L x 28.5"W x 41.5 - 49"H Seat Dimensions: 17.5"L x 20.5"W x 22.5 - 30"H Backrest Dimensions: 15"W x 24"H Armrest Dimensions: 4.5"L x 10"W x 30"H Armrest Height from Seat: 12.5"H Base Dimensions: 26"L x 26"W |