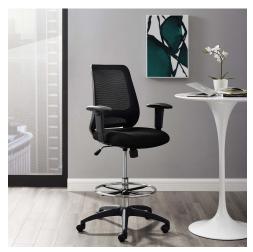

## **Description**

Mark a turning point in productivity with this upright and ergonomic mesh drafting chair. Let Forge's breathable mesh back, and plush padded seat serves as a simple extension to your everyday work ventures. Two height adjustable armrests assist with upright seat posture, while tilt tension and lock functions grant personized support. Complete with full 360-degree swivel, a sturdy chrome-plated steel foot ring, and an extra tall gas lift cylinder with one-touch height adjustment, Forge comes fitted with five hooded dual-caster wheels allowing for effortless movement over carpeted floors. Efficiently perform tasks with this adjustable swivel drafting chair. Set Includes: One - Forge Drafting Chair