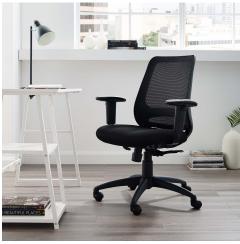

## **Forge Mesh Office Chair**

\$316.00

## **Description**

Mark a turning point in productivity with this upright and ergonomic mesh office chair. Let Forge's breathable mesh back, and plush padded seat serves as a simple extension to your everyday work ventures. Two height adjustable armrests assist with upright seat posture, while tilt tension and lock functions grant personized support. Complete with full 360-degree swivel, and a powerful gas lift cylinder with one-touch height adjustment, Forge comes fitted with five hooded dual-caster wheels allowing for effortless movement over carpeted floors. Efficiently perform tasks with this adjustable swivel office chair. Set Includes: One - Forge Office Chair