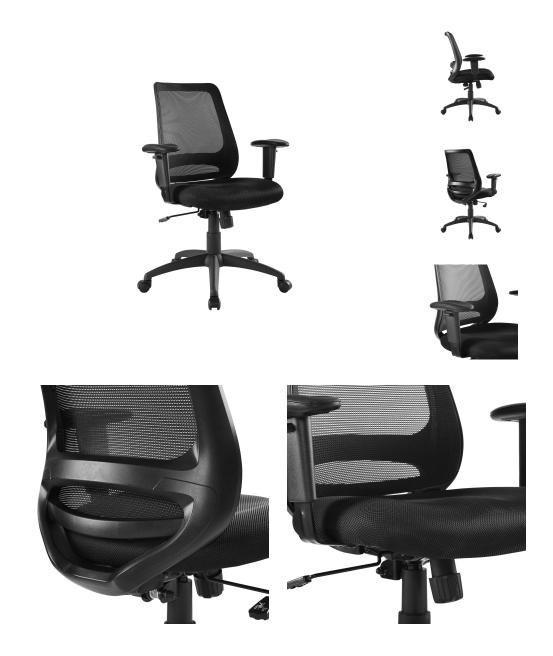

## **Forge Mesh Office Chair**

\$316.00

## **Description**

Mark a turning point in productivity with this upright and ergonomic mesh office chair. Let Forge's breathable mesh back, and plush padded seat serves as a simple extension to your everyday work ventures. Two height adjustable armrests assist with upright seat posture, while tilt tension and lock functions grant personized support. Complete with full 360-degree swivel, and a powerful gas lift cylinder with one-touch height adjustment, Forge comes fitted with five hooded dual-caster wheels allowing for effortless movement over carpeted floors. Efficiently perform tasks with this adjustable swivel office chair. Set Includes: One - Forge Office Chair

## **Additional Information**

| SKU        | SMODC15121                                                                                                                                                                                              |
|------------|---------------------------------------------------------------------------------------------------------------------------------------------------------------------------------------------------------|
| Dimensions | Overall Product Dimensions: 26"L x 28.5"W x 40.5"H Seat Dimensions: 17.5"L x 20.5"W x 22"H Armrest Dimensions: 10"L x 4.5"W x 29.5"H Armrest Height from Seat: 7.5"H Backrest Dimensions: 19"W x 18.5"H |