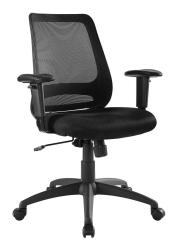

## **Forge Mesh Office Chair**

\$316.00

## **Description**

Mark a turning point in productivity with this upright and ergonomic mesh office chair. Let Forge's breathable mesh back, and plush padded seat serves as a simple extension to your everyday work ventures. Two height adjustable armrests assist with upright seat posture, while tilt tension and lock functions grant personized support. Complete with full 360-degree swivel, and a powerful gas lift cylinder with one-touch height adjustment, Forge comes fitted with five hooded dual-caster wheels allowing for effortless movement over carpeted floors. Efficiently perform tasks with this adjustable swivel office chair. Set Includes: One - Forge Office Chair