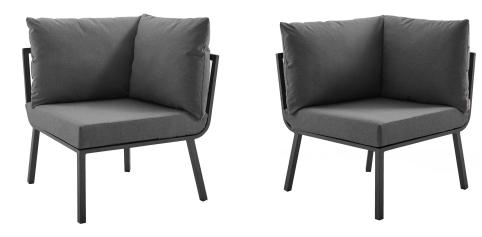

## Description

Refresh your outdoor decor with the Riverside Outdoor Patio Aluminum Sofa. Defined by a crisp, coastal style, this installment of the Riverside outdoor sectional sofa furniture collection features an open slatted back design, angled back legs, and plush 4" thick all-weather UV-resistant fabric cushions. Solidly constructed with a powder-coated aluminum frame, the Riverside outdoor sofa will enhance the look of your patio, backyard, balcony, porch, deck, or poolside area. Includes foot caps. Seat Weight Capacity: 300 lbs Set Includes: One – Riverside Armless Chair Two – Riverside Corner Chair

## Additional Information

| SKU        | SMODC16223                                                                                                                                                                                                                                                                                            |
|------------|-------------------------------------------------------------------------------------------------------------------------------------------------------------------------------------------------------------------------------------------------------------------------------------------------------|
| Dimensions | Overall Product Dimensions: 29.5"L x 85.5"W x<br>28"H Individual Corner Chair Dimensions: 29.5"L<br>x 29.5"W x 28"H Individual Armless Chair<br>Dimensions: 29.5"L x 26.5"W x 28"H Seat<br>Dimensions: 26.5"L x 26.5"W x 17"H Backrest<br>Height: 11"H Armrest Height: 11"H Cushion<br>Thickness: 4"H |