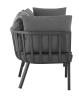

## Description

Refresh your outdoor decor with the Riverside Outdoor Patio Aluminum Sofa. Defined by a crisp, coastal style, this installment of the Riverside outdoor sectional sofa furniture collection features an open slatted back design, angled back legs, and plush 4" thick all-weather UV-resistant fabric cushions. Solidly constructed with a powder-coated aluminum frame, the Riverside outdoor sofa will enhance the look of your patio, backyard, balcony, porch, deck, or poolside area. Includes foot caps. Seat Weight Capacity: 300 lbs Set Includes: One – Riverside Armless Chair Two – Riverside Corner Chair

## Additional Information

| SKU        | SMODC16223                                                                                                                                                                                                                                                                                            |
|------------|-------------------------------------------------------------------------------------------------------------------------------------------------------------------------------------------------------------------------------------------------------------------------------------------------------|
| Dimensions | Overall Product Dimensions: 29.5"L x 85.5"W x<br>28"H Individual Corner Chair Dimensions: 29.5"L<br>x 29.5"W x 28"H Individual Armless Chair<br>Dimensions: 29.5"L x 26.5"W x 28"H Seat<br>Dimensions: 26.5"L x 26.5"W x 17"H Backrest<br>Height: 11"H Armrest Height: 11"H Cushion<br>Thickness: 4"H |