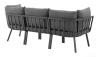

## Description

Refresh your outdoor decor with the Riverside Outdoor Patio Aluminum Sofa. Defined by a crisp, coastal style, this installment of the Riverside outdoor sectional sofa furniture collection features an open slatted back design, angled back legs, and plush 4" thick all-weather UV-resistant fabric cushions. Solidly constructed with a powder-coated aluminum frame, the Riverside outdoor sofa will enhance the look of your patio, backyard, balcony, porch, deck, or poolside area. Includes foot caps. Seat Weight Capacity: 300 lbs Set Includes: One – Riverside Armless Chair Two – Riverside Corner Chair

## Additional Information

| SKU        | SMODC16223                                                                                                                                                                                                                                                                                            |
|------------|-------------------------------------------------------------------------------------------------------------------------------------------------------------------------------------------------------------------------------------------------------------------------------------------------------|
| Dimensions | Overall Product Dimensions: 29.5"L x 85.5"W x<br>28"H Individual Corner Chair Dimensions: 29.5"L<br>x 29.5"W x 28"H Individual Armless Chair<br>Dimensions: 29.5"L x 26.5"W x 28"H Seat<br>Dimensions: 26.5"L x 26.5"W x 17"H Backrest<br>Height: 11"H Armrest Height: 11"H Cushion<br>Thickness: 4"H |