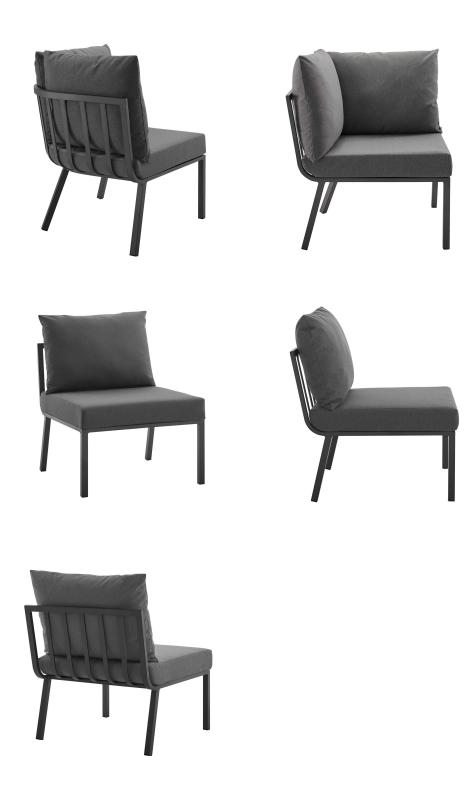

## Description

Refresh your outdoor decor with the Riverside Outdoor Patio Aluminum Sofa. Defined by a crisp, coastal style, this installment of the Riverside outdoor sectional sofa furniture collection features an open slatted back design, angled back legs, and plush 4" thick all-weather UV-resistant fabric cushions. Solidly constructed with a powder-coated aluminum frame, the Riverside outdoor sofa will enhance the look of your patio, backyard, balcony, porch, deck, or poolside area. Includes foot caps. Seat Weight Capacity: 300 lbs Set Includes: One – Riverside Armless Chair Two – Riverside Corner Chair

## Additional Information

| SKU        | SMODC16223                                                                                                                                                                                                                                                                                            |
|------------|-------------------------------------------------------------------------------------------------------------------------------------------------------------------------------------------------------------------------------------------------------------------------------------------------------|
| Dimensions | Overall Product Dimensions: 29.5"L x 85.5"W x<br>28"H Individual Corner Chair Dimensions: 29.5"L<br>x 29.5"W x 28"H Individual Armless Chair<br>Dimensions: 29.5"L x 26.5"W x 28"H Seat<br>Dimensions: 26.5"L x 26.5"W x 17"H Backrest<br>Height: 11"H Armrest Height: 11"H Cushion<br>Thickness: 4"H |