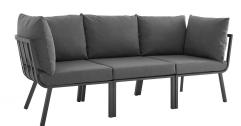

## Description

Refresh your outdoor decor with the Riverside Outdoor Patio Aluminum Sofa. Defined by a crisp, coastal style, this installment of the Riverside outdoor sectional sofa furniture collection features an open slatted back design, angled back legs, and plush 4" thick all-weather UV-resistant fabric cushions. Solidly constructed with a powder-coated aluminum frame, the Riverside outdoor sofa will enhance the look of your patio, backyard, balcony, porch, deck, or poolside area. Includes foot caps. Seat Weight Capacity: 300 lbs Set Includes: One – Riverside Armless Chair Two – Riverside Corner Chair

## Additional Information

| SKU        | SMODC16223                                                                                                                                                                                                                                                                                            |
|------------|-------------------------------------------------------------------------------------------------------------------------------------------------------------------------------------------------------------------------------------------------------------------------------------------------------|
| Dimensions | Overall Product Dimensions: 29.5"L x 85.5"W x<br>28"H Individual Corner Chair Dimensions: 29.5"L<br>x 29.5"W x 28"H Individual Armless Chair<br>Dimensions: 29.5"L x 26.5"W x 28"H Seat<br>Dimensions: 26.5"L x 26.5"W x 17"H Backrest<br>Height: 11"H Armrest Height: 11"H Cushion<br>Thickness: 4"H |