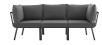

## Description

Refresh your outdoor decor with the Riverside Outdoor Patio Aluminum Sofa. Defined by a crisp, coastal style, this installment of the Riverside outdoor sectional sofa furniture collection features an open slatted back design, angled back legs, and plush 4" thick all-weather UV-resistant fabric cushions. Solidly constructed with a powder-coated aluminum frame, the Riverside outdoor sofa will enhance the look of your patio, backyard, balcony, porch, deck, or poolside area. Includes foot caps. Seat Weight Capacity: 300 lbs Set Includes: One – Riverside Armless Chair Two – Riverside Corner Chair

## Additional Information

| SKU        | SMODC16223                                                                                                                                                                                                                                                                                            |
|------------|-------------------------------------------------------------------------------------------------------------------------------------------------------------------------------------------------------------------------------------------------------------------------------------------------------|
| Dimensions | Overall Product Dimensions: 29.5"L x 85.5"W x<br>28"H Individual Corner Chair Dimensions: 29.5"L<br>x 29.5"W x 28"H Individual Armless Chair<br>Dimensions: 29.5"L x 26.5"W x 28"H Seat<br>Dimensions: 26.5"L x 26.5"W x 17"H Backrest<br>Height: 11"H Armrest Height: 11"H Cushion<br>Thickness: 4"H |