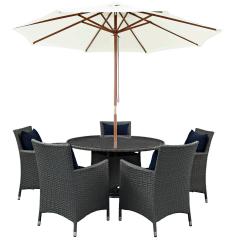

## Sojourn 7 Piece Outdoor Patio Sunbrella Dining Set

\$2,464.00

## Description

Outfit your patio with an imaginative Sojourn Outdoor Patio Furniture series. The Sojourn Patio Dining Collection offers a robust seating experience that easily rearranges according to usage. Outfitted with industry-leading Sunbrella fabric cushions, synthetic rattan weave, UV protection, powder-coated aluminum frame, immensely enjoy your outdoor time with an outdoor dining series that enhances patio, backyard, or poolside areas. This installment of the series is an Outdoor Patio Dining Set. Set Includes: Five - Sojourn Dining Armchair One - Convene 106" Outdoor Patio Umbrella One - Sojourn 47"Round Dining Table