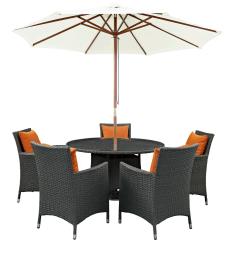

## Sojourn 7 Piece Outdoor Patio Sunbrella Dining Set

\$2,464.00

## Description

Outfit your patio with an imaginative Sojourn Outdoor Patio Furniture series. The Sojourn Patio Dining Collection offers a robust seating experience that easily rearranges according to usage. Outfitted with industry-leading Sunbrella fabric cushions, synthetic rattan weave, UV protection, powder-coated aluminum frame, immensely enjoy your outdoor time with an outdoor dining series that enhances patio, backyard, or poolside areas. This installment of the series is an Outdoor Patio Dining Set. Set Includes: Five - Sojourn Dining Armchair One - Convene 106" Outdoor Patio Umbrella One - Sojourn 47"Round Dining Table