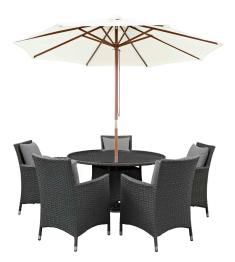

## Sojourn 7 Piece Outdoor Patio Sunbrella Dining Set

\$2,464.00

## Description

Outfit your patio with an imaginative Sojourn Outdoor Patio Furniture series. The Sojourn Patio Dining Collection offers a robust seating experience that easily rearranges according to usage. Outfitted with industry-leading Sunbrella fabric cushions, synthetic rattan weave, UV protection, powder-coated aluminum frame, immensely enjoy your outdoor time with an outdoor dining series that enhances patio, backyard, or poolside areas. This installment of the series is an Outdoor Patio Dining Set. Set Includes: Five - Sojourn Dining Armchair One - Convene 106" Outdoor Patio Umbrella One - Sojourn 47"Round Dining Table