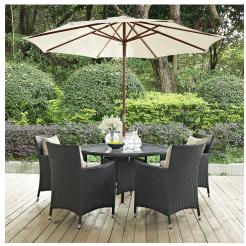

## Sojourn 7 Piece Outdoor Patio Sunbrella Dining Set

\$2,464.00

## Description

Outfit your patio with an imaginative Sojourn Outdoor Patio Furniture series. The Sojourn Patio Dining Collection offers a robust seating experience that easily rearranges according to usage. Outfitted with industry-leading Sunbrella fabric cushions, synthetic rattan weave, UV protection, powder-coated aluminum frame, immensely enjoy your outdoor time with an outdoor dining series that enhances patio, backyard, or poolside areas. This installment of the series is an Outdoor Patio Dining Set. Set Includes: Five - Sojourn Dining Armchair One - Convene 106" Outdoor Patio Umbrella One - Sojourn 47"Round Dining Table