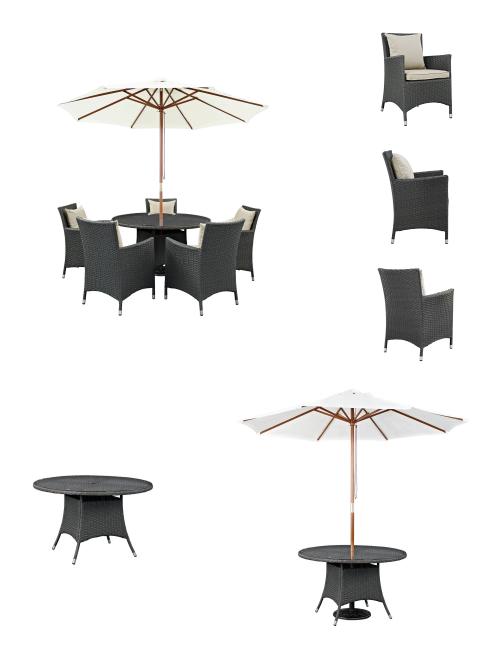

## Description

Outfit your patio with an imaginative Sojourn Outdoor Patio Furniture series. The Sojourn Patio Dining Collection offers a robust seating experience that easily rearranges according to usage. Outfitted with industry-leading Sunbrella fabric cushions, synthetic rattan weave, UV protection, powder-coated aluminum frame, immensely enjoy your outdoor time with an outdoor dining series that enhances patio, backyard, or poolside areas. This installment of the series is an Outdoor Patio Dining Set. Set Includes: Five - Sojourn Dining Armchair One - Convene 106" Outdoor Patio Umbrella One - Sojourn 47"Round Dining Table

## **Additional Information**

| SKU        | SMODC13184                                                                                                                                                                                                                                                                                                                                                                                                             |
|------------|------------------------------------------------------------------------------------------------------------------------------------------------------------------------------------------------------------------------------------------------------------------------------------------------------------------------------------------------------------------------------------------------------------------------|
| Dimensions | Overall Armchair Dimensions: 25.5"L x 24.5"W x 34.5"H Seat Dimensions: 19.5"L x 19"W x 16.5"H Armrest Dimensions: 25.5"H Backrest Dimensions: 18"H Armrest Height from Seat: 9"H Base Dimensions: 23"L x 21.5"W Overall Umbrella Dimensions: 106"W Overall Dining Table Dimensions: 47"L x 47"W x 29"H Floor to Underside of Table: 28"H Base Dimensions: 29"L x 29"W Overall Product Dimensions: 98"L x 98"W x 34.5"H |