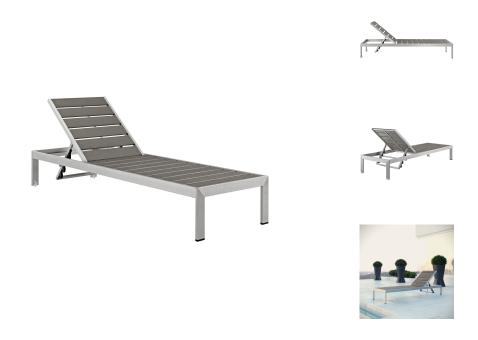

## **Shore Outdoor Patio Aluminum Chaise**

\$563.00

## Description

Maintain clean lines with the Shore Outdoor Patio Sun Lounger. Strong and durable, relax in the Shore Outdoor Chaise Lounge as you choose from four available recline positions or sunbathe while lying flush. Made with an anodized brushed aluminum frame and tone-ontone grays, Shore Patio Lounge Chair is a breeze to assemble, comes with clear wheels for easy mobility on the top end, and non-marking black plastic foot caps under the bottom two support legs. Chic and minimalist, the Shore Outdoor Sun Lounger is a piece built to last with the comfort and versatility youve been looking for in an outdoor lounger. Set Includes: One - Shore Chaise

## **Additional Information**

| SKU        | SMODC13189                                                                                                           |
|------------|----------------------------------------------------------------------------------------------------------------------|
| Dimensions | Overall Product Dimensions: 76"L x 25"W x 12"H<br>Chair Height: 12 - 22"H Seat Height: 12"H<br>Backrest Height: 10"H |