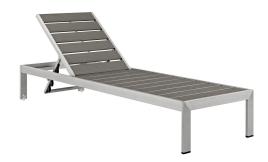

## **Shore Outdoor Patio Aluminum Chaise**

\$563.00

## Description

Maintain clean lines with the Shore Outdoor Patio Sun Lounger. Strong and durable, relax in the Shore Outdoor Chaise Lounge as you choose from four available recline positions or sunbathe while lying flush. Made with an anodized brushed aluminum frame and tone-ontone grays, Shore Patio Lounge Chair is a breeze to assemble, comes with clear wheels for easy mobility on the top end, and non-marking black plastic foot caps under the bottom two support legs. Chic and minimalist, the Shore Outdoor Sun Lounger is a piece built to last with the comfort and versatility youve been looking for in an outdoor lounger. Set Includes: One - Shore Chaise

## **Additional Information**

| SKU        | SMODC13189                                                                                                           |
|------------|----------------------------------------------------------------------------------------------------------------------|
| Dimensions | Overall Product Dimensions: 76"L x 25"W x 12"H<br>Chair Height: 12 - 22"H Seat Height: 12"H<br>Backrest Height: 10"H |