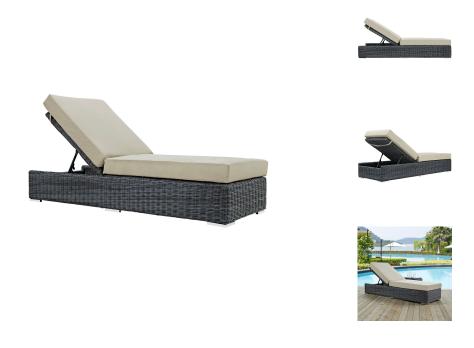

## **Summon Outdoor Patio Sunbrella Chaise Lounge**

\$1,610.00

## Description

Experience the outdoors with exceptional comfort and quality. Summon Outdoor Patio Chaise Lounge offers an exquisite two-tone synthetic rattan weave, plush all-weather cushions with industry-leading Sunbrella fabric, UV protection, and a sturdy powder-coated aluminum frame. Featuring an elegant modern look, Summon Patio Sun Lounger is an avant-garde outdoor sectional series well-equipped for enhancing patio, backyard, or poolside gatherings. This installment of the series is an Outdoor Patio Chaise Lounge. Set Includes: One - Summon Chaise Lounge

## **Additional Information**

| SKU        | SMODC12218                                                                                                                                                               |
|------------|--------------------------------------------------------------------------------------------------------------------------------------------------------------------------|
| Dimensions | Overall Product Dimensions: 83.5"L x 30.5"W x 17.5 - 42.5"H Base Width: 30.5"W Seat Cushion Dimensions: 45.5"L x 30"W x 5"H Back Cushion Dimensions: 35.5"L x 30"W x 5"H |