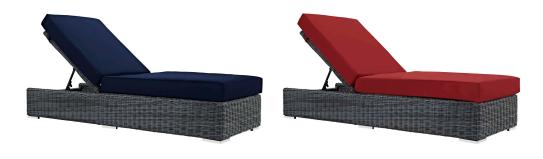

## Description

Experience the outdoors with exceptional comfort and quality. Summon Outdoor Patio Chaise Lounge offers an exquisite two-tone synthetic rattan weave, plush all-weather cushions with industry-leading Sunbrella fabric, UV protection, and a sturdy powder-coated aluminum frame. Featuring an elegant modern look, Summon Patio Sun Lounger is an avant-garde outdoor sectional series well-equipped for enhancing patio, backyard, or poolside gatherings. This installment of the series is an Outdoor Patio Chaise Lounge. Set Includes: One - Summon Chaise Lounge