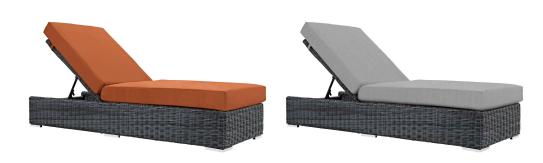

## Description

Experience the outdoors with exceptional comfort and quality. Summon Outdoor Patio Chaise Lounge offers an exquisite two-tone synthetic rattan weave, plush all-weather cushions with industry-leading Sunbrella fabric, UV protection, and a sturdy powder-coated aluminum frame. Featuring an elegant modern look, Summon Patio Sun Lounger is an avant-garde outdoor sectional series well-equipped for enhancing patio, backyard, or poolside gatherings. This installment of the series is an Outdoor Patio Chaise Lounge. Set Includes: One - Summon Chaise Lounge