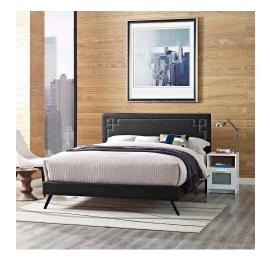

## Ruthie King Vinyl Platform Bed With Round Splayed Legs

\$535.00

## Description

Accelerate your bedroom decor with the Ruthie Platform Bed. Made with a solid wood frame upholstered in vinyl, Ruthie features tapered wood legs, plastic foot glides, stylish headboard, and ten sturdy wood slats with a centered supporting bar and two support legs for enhanced stability. Due to the wooden slat support system, the use of a box spring is unnecessary. Ruthie supports memory foam mattresses such as our Aveline series. Perfect for mid-century modern, eclectic and contemporary bedrooms. Mattress not included. Assembly Required. Set Includes: One - Josie King Headboard One - Loryn King Bed Frame with Round Tapered Legs