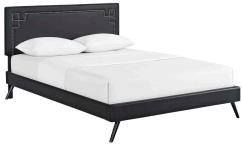

## Ruthie King Vinyl Platform Bed With Round Splayed Legs

\$535.00

## Description

Accelerate your bedroom decor with the Ruthie Platform Bed. Made with a solid wood frame upholstered in vinyl, Ruthie features tapered wood legs, plastic foot glides, stylish headboard, and ten sturdy wood slats with a centered supporting bar and two support legs for enhanced stability. Due to the wooden slat support system, the use of a box spring is unnecessary. Ruthie supports memory foam mattresses such as our Aveline series. Perfect for mid-century modern, eclectic and contemporary bedrooms. Mattress not included. Assembly Required. Set Includes: One - Josie King Headboard One - Loryn King Bed Frame with Round Tapered Legs