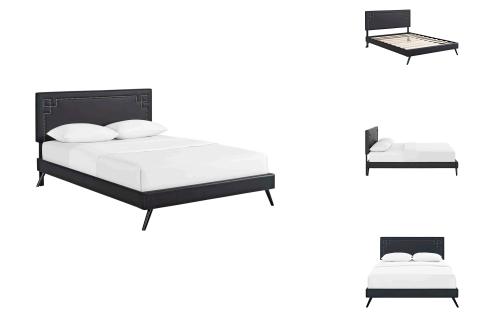

## Ruthie King Vinyl Platform Bed With Round Splayed Legs

\$535.00

## Description

Accelerate your bedroom decor with the Ruthie Platform Bed. Made with a solid wood frame upholstered in vinyl, Ruthie features tapered wood legs, plastic foot glides, stylish headboard, and ten sturdy wood slats with a centered supporting bar and two support legs for enhanced stability. Due to the wooden slat support system, the use of a box spring is unnecessary. Ruthie supports memory foam mattresses such as our Aveline series. Perfect for mid-century modern, eclectic and contemporary bedrooms. Mattress not included. Assembly Required. Set Includes: One - Josie King Headboard One - Loryn King Bed Frame with Round Tapered Legs