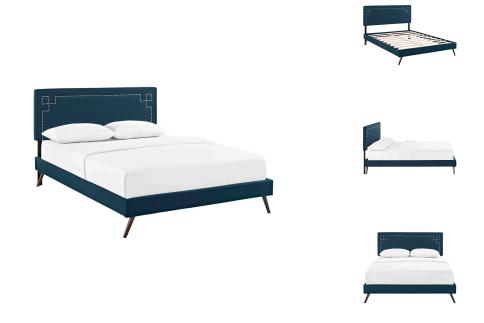

## Ruthie Queen Fabric Platform Bed With Round Splayed Legs

\$487.00

## Description

Accelerate your bedroom decor with the Ruthie Platform Bed. Made with a solid wood frame upholstered in polyester fabric, Ruthie features tapered wood legs, plastic foot glides, stylish headboard, and ten sturdy wood slats with a centered supporting bar and two support legs for enhanced stability. Due to the wooden slat support system, the use of a box spring is unnecessary. Ruthie supports memory foam mattresses such as our Aveline series. Perfect for mid-century modern, minimalist and contemporary bedrooms. Mattress not included. Assembly Required. Set Includes: One – Josie Queen Headboard One – Loryn Queen Bed Frame with Round Tapered Legs

## **Additional Information**

| SKU        | SMODC17503                                                                                                                                                                                              |
|------------|---------------------------------------------------------------------------------------------------------------------------------------------------------------------------------------------------------|
| Dimensions | Overall Product Dimensions: 85.5"L x 63.5"W x 40 - 47.5"H Long Board Dimensions: 81"L x 6"W x 1"H Short Board Dimensions: 63.5"L x 6"W x 2.5"H Overall Headboard Dimensions: 3"L x 63.5"W x 40 - 47.5"H |