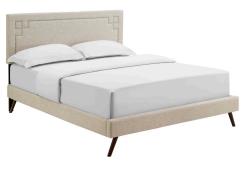

## Ruthie Queen Fabric Platform Bed With Round Splayed Legs

\$487.00

## Description

Accelerate your bedroom decor with the Ruthie Platform Bed. Made with a solid wood frame upholstered in polyester fabric, Ruthie features tapered wood legs, plastic foot glides, stylish headboard, and ten sturdy wood slats with a centered supporting bar and two support legs for enhanced stability. Due to the wooden slat support system, the use of a box spring is unnecessary. Ruthie supports memory foam mattresses such as our Aveline series. Perfect for mid-century modern, minimalist and contemporary bedrooms. Mattress not included. Assembly Required. Set Includes: One – Josie Queen Headboard One – Loryn Queen Bed Frame with Round Tapered Legs