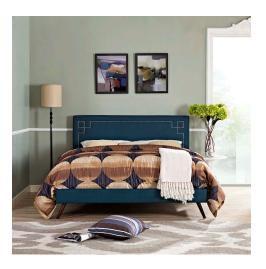

## Ruthie Queen Fabric Platform Bed With Round Splayed Legs

\$487.00

## Description

Accelerate your bedroom decor with the Ruthie Platform Bed. Made with a solid wood frame upholstered in polyester fabric, Ruthie features tapered wood legs, plastic foot glides, stylish headboard, and ten sturdy wood slats with a centered supporting bar and two support legs for enhanced stability. Due to the wooden slat support system, the use of a box spring is unnecessary. Ruthie supports memory foam mattresses such as our Aveline series. Perfect for mid-century modern, minimalist and contemporary bedrooms. Mattress not included. Assembly Required. Set Includes: One – Josie Queen Headboard One – Loryn Queen Bed Frame with Round Tapered Legs