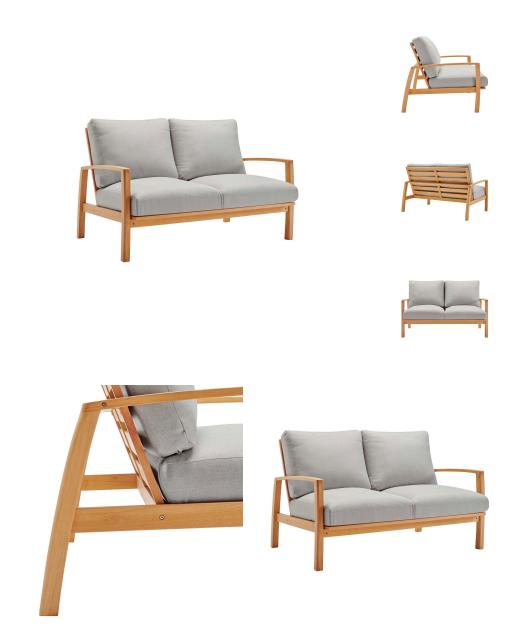

## Orlean Outdoor Patio Eucalyptus Wood Loveseat

\$0.00

## Description

Orlean is a stylish and versatile update to your patio decor. Designed to enhance any outdoor furniture assortment this two-seater sofa loveseat is made of FSC certified eucalyptus wood. Orlean features a slatted seating surface and generously padded all-weather cushions. An outdoor loveseat of exceptional comfort, Orlean is a welcome addition to the backyard, deck, or patio. Loveseat Weight Capacity: 551 lbs. Set Includes: One - Orlean Eucalyptus Wood Loveseat

## Additional Information

| SKU        | SMODC16058                                                                                                                                   |
|------------|----------------------------------------------------------------------------------------------------------------------------------------------|
| Dimensions | Overall Product Dimensions: 55"L x 35.5"W x 34<br>- 37"H Seat Dimensions: 55"L x 22.5"W x 19"H<br>Armrest Height: 37"H Backrest Height: 24"H |