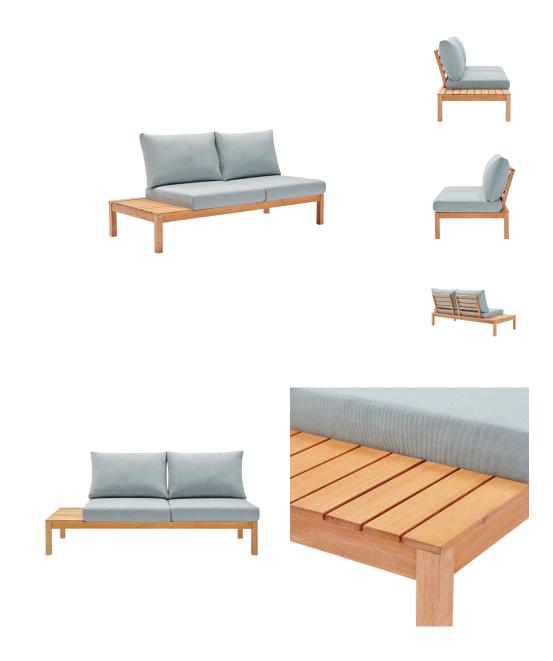

## Freeport Karri Wood Outdoor Patio Loveseat With Right-Facing Side End Table

\$0.00

## Description

Style your patio and outdoor space with the uniquely configured Freeport Outdoor Patio Loveseat with Integrated Side End Table. This FSC certified karri wood two-seater sofa has a beautiful natural wood frame and left-facing patio end table. This solidly constructed loveseat features a gently reclining slatted back for an angle of repose that delivers relaxing outdoor enjoyment. Complete with padded seat and back cushions with soft, all-weather fabric covers, Freeport provides a comfortable lounging space by patio, deck, backyard, or porch. The Freeport Outdoor Patio Loveseat will elevate your outdoor decor with a blend of coastal accents for a fresh, contemporary style. Removable Cushions. Loveseat Weight Capacity: 662 lbs. Set Includes: One - Freeport Karri Wood Loveseat with Right-Facing Side End Table

## **Additional Information**

| SKU        | SMODC16053                                                                                                                                        |
|------------|---------------------------------------------------------------------------------------------------------------------------------------------------|
| Dimensions | Overall Product Dimensions: 32"L x 67"W x 28 - 32.5"H Seat Dimensions: 32"L x 67"W x 10.5"H Backrest Dimensions: 67"W x 17.5"H Leg Height: 10.5"H |