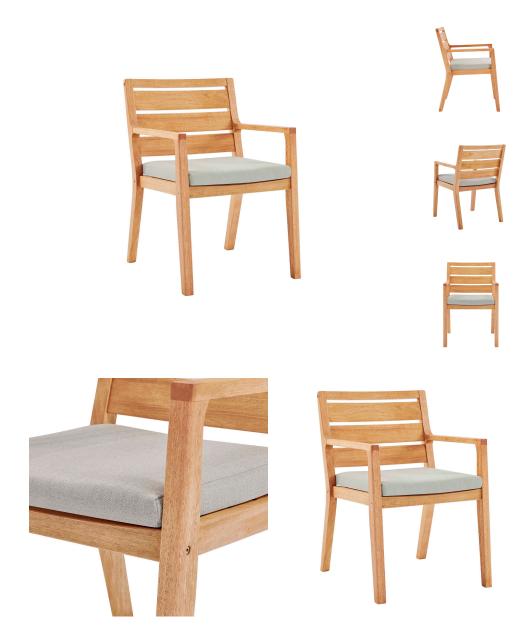

## Description

Recreate the coziness of indoor dining in your outdoor decor with Portsmouth Outdoor Patio Wood Armchair. Solidly constructed from FSC certified karri wood, the slatted back, seat, and sleek organic design produce an innate beauty that will draw the attention of friends and family. A removable all-weather cushion allows for easy-to-clean usage of this outdoor patio chair. Portsmouth has four sturdy tapered legs with comfortable support for any gathering in your backyard, patio, porch, or deck. Introduce the Portsmouth Patio Dining Armchair to your space and allow the modern farmhouse charm to transform your patio furniture decor. Chair Weight Capacity: 331 lbs. Set Includes: One - Portsmouth Karri Wood Dining Armchair

## **Additional Information**

| SKU        | SMODC16050                                                                                                                                                                                        |
|------------|---------------------------------------------------------------------------------------------------------------------------------------------------------------------------------------------------|
| Dimensions | Overall Product Dimensions: 24.5"L x 23.5"W x 35.5"H Seat Dimensions: 18.5"L x 18.5"W x 23"H Seat Cushion Dimensions: 19"L x 19.5"W x 1"H Backrest Dimensions: 23"W x 17"H Armrest Height: 25.5"H |