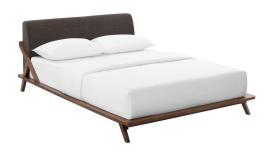

## **Luella Queen Upholstered Fabric Platform Bed**

\$1,101.00

## Description

Enjoy serene sleep with Luella. Featuring an elegant sled design, the Luella Queen Platform Bed comes with a fine polyester fabric upholstered headboard, solid wood frame, and a slatted wood support system that provides lasting support for memory foam, innerspring, latex, and hybrid mattresses. The perfect complement to your master suite or guest bedroom, Luella is a sleek mid-century platform bed perfect for the modern home. Bed Weight Capacity: 800 lbs. Set Includes: One – Luella Queen Platform Bed