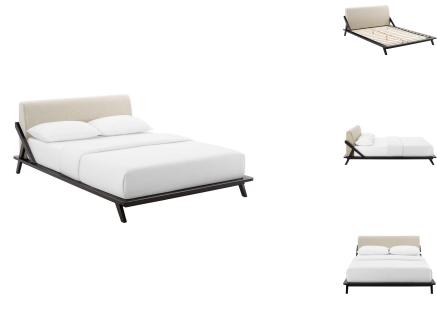

## **Luella Queen Upholstered Fabric Platform Bed**

\$1,101.00

## Description

Enjoy serene sleep with Luella. Featuring an elegant sled design, the Luella Queen Platform Bed comes with a fine polyester fabric upholstered headboard, solid wood frame, and a slatted wood support system that provides lasting support for memory foam, innerspring, latex, and hybrid mattresses. The perfect complement to your master suite or guest bedroom, Luella is a sleek mid-century platform bed perfect for the modern home. Bed Weight Capacity: 800 lbs. Set Includes: One – Luella Queen Platform Bed

## **Additional Information**

| SKU        | SMODC17698                                                                                                                                                                   |
|------------|------------------------------------------------------------------------------------------------------------------------------------------------------------------------------|
| Dimensions | Overall Product Dimensions: 93.5"L x 66"W x 34.5"H Headboard Dimensions: 8"L x 66"W x 26"H Footboard Dimensions: 4"L x 66"W x 8"H Side Rail Dimensions: 93.5"L x 4"W x 2.5"H |