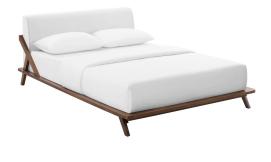

## **Luella Queen Upholstered Fabric Platform Bed**

\$1,101.00

## Description

Enjoy serene sleep with Luella. Featuring an elegant sled design, the Luella Queen Platform Bed comes with a fine polyester fabric upholstered headboard, solid wood frame, and a slatted wood support system that provides lasting support for memory foam, innerspring, latex, and hybrid mattresses. The perfect complement to your master suite or guest bedroom, Luella is a sleek mid-century platform bed perfect for the modern home. Bed Weight Capacity: 800 lbs. Set Includes: One – Luella Queen Platform Bed