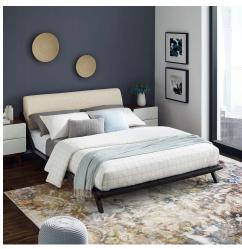

## **Luella Queen Upholstered Fabric Platform Bed**

\$1,101.00

## Description

Enjoy serene sleep with Luella. Featuring an elegant sled design, the Luella Queen Platform Bed comes with a fine polyester fabric upholstered headboard, solid wood frame, and a slatted wood support system that provides lasting support for memory foam, innerspring, latex, and hybrid mattresses. The perfect complement to your master suite or guest bedroom, Luella is a sleek mid-century platform bed perfect for the modern home. Bed Weight Capacity: 800 lbs. Set Includes: One – Luella Queen Platform Bed