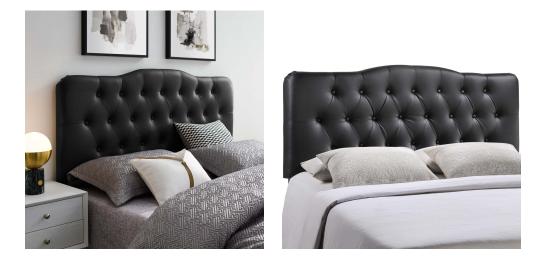

## Description

Instill soft tones and a meaningful design with the Modway Annabel Button Tufted Faux Leather Upholstered Full Headboard. Deep inset buttons adorn this magnificent centerpiece for your bedroom decor. Annabel Full Headboard is made from fiberboard, plywood, and soft faux leather upholstery for a construction that is both lightweight and long-lasting. Carefully crafted with flowing contours and a richly rewarding design, this striking headboard for full beds transforms your sleeping space decor. Set Includes: One – Annabel Full Headboard