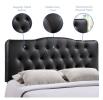

## Description

Instill soft tones and a meaningful design with the Modway Annabel Button Tufted Faux Leather Upholstered Full Headboard. Deep inset buttons adorn this magnificent centerpiece for your bedroom decor. Annabel Full Headboard is made from fiberboard, plywood, and soft faux leather upholstery for a construction that is both lightweight and long-lasting. Carefully crafted with flowing contours and a richly rewarding design, this striking headboard for full beds transforms your sleeping space decor. Set Includes: One – Annabel Full Headboard