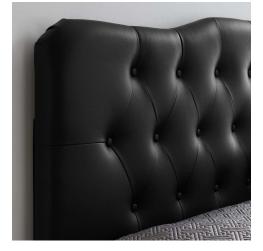

## Description

Instill soft tones and a meaningful design with the Modway Annabel Button Tufted Faux Leather Upholstered Full Headboard. Deep inset buttons adorn this magnificent centerpiece for your bedroom decor. Annabel Full Headboard is made from fiberboard, plywood, and soft faux leather upholstery for a construction that is both lightweight and long-lasting. Carefully crafted with flowing contours and a richly rewarding design, this striking headboard for full beds transforms your sleeping space decor. Set Includes: One – Annabel Full Headboard