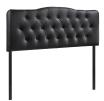

## Description

Instill soft tones and a meaningful design with the Modway Annabel Button Tufted Faux Leather Upholstered Full Headboard. Deep inset buttons adorn this magnificent centerpiece for your bedroom decor. Annabel Full Headboard is made from fiberboard, plywood, and soft faux leather upholstery for a construction that is both lightweight and long-lasting. Carefully crafted with flowing contours and a richly rewarding design, this striking headboard for full beds transforms your sleeping space decor. Set Includes: One – Annabel Full Headboard