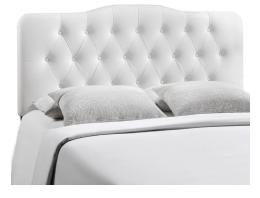

## Description

Instill soft tones and a meaningful design with the Modway Annabel Button Tufted Faux Leather Upholstered Full Headboard. Deep inset buttons adorn this magnificent centerpiece for your bedroom decor. Annabel Full Headboard is made from fiberboard, plywood, and soft faux leather upholstery for a construction that is both lightweight and long-lasting. Carefully crafted with flowing contours and a richly rewarding design, this striking headboard for full beds transforms your sleeping space decor. Set Includes: One – Annabel Full Headboard