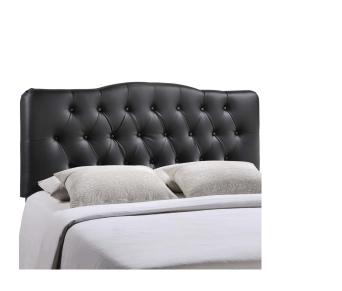

## Description

Instill soft tones and a meaningful design with the Modway Annabel Button Tufted Faux Leather Upholstered Full Headboard. Deep inset buttons adorn this magnificent centerpiece for your bedroom decor. Annabel Full Headboard is made from fiberboard, plywood, and soft faux leather upholstery for a construction that is both lightweight and long-lasting. Carefully crafted with flowing contours and a richly rewarding design, this striking headboard for full beds transforms your sleeping space decor. Set Includes: One – Annabel Full Headboard