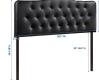

| SKU        | SMODC16690                                                                                                                                                                                                                                                                                                                                                                                                                                                                                                                                                                                                     |
|------------|----------------------------------------------------------------------------------------------------------------------------------------------------------------------------------------------------------------------------------------------------------------------------------------------------------------------------------------------------------------------------------------------------------------------------------------------------------------------------------------------------------------------------------------------------------------------------------------------------------------|
| Dimensions | Overall Product Dimensions: 4"L x 56.5"W x 48.5<br>- 56"H Bedframe Mounting Location: 4.5 -<br>8.5"H Mounting Location A - Height to Top of<br>Headboard: 56"H Mounting Location A - Height<br>to Bottom of Headboard: 30.5"H Mounting<br>Location B - Height to Top of Headboard:<br>53.5"H Mounting Location B - Height to Bottom<br>of Headboard: 28"H Mounting Location C -<br>Height to Top of Headboard: 51"H Mounting<br>Location C - Height to Bottom of Headboard:<br>25.5"H Mounting Location D - Height to Top of<br>Headboard: 48.5"H Mounting Location D -<br>Height to Bottom of Headboard: 23"H |