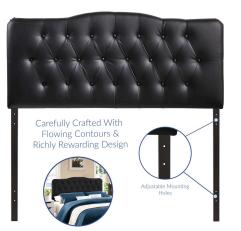

## Description

Instill soft tones and a meaningful design with the Modway Annabel Button Tufted Faux Leather Upholstered Full Headboard. Deep inset buttons adorn this magnificent centerpiece for your bedroom decor. Annabel Full Headboard is made from fiberboard, plywood, and soft faux leather upholstery for a construction that is both lightweight and long-lasting. Carefully crafted with flowing contours and a richly rewarding design, this striking headboard for full beds transforms your sleeping space decor. Set Includes: One – Annabel Full Headboard

| SKU        | SMODC16690                                                                                                                                                                                                                                                                                                                                                                                                                                                                                                                                                                                                     |
|------------|----------------------------------------------------------------------------------------------------------------------------------------------------------------------------------------------------------------------------------------------------------------------------------------------------------------------------------------------------------------------------------------------------------------------------------------------------------------------------------------------------------------------------------------------------------------------------------------------------------------|
| Dimensions | Overall Product Dimensions: 4"L x 56.5"W x 48.5<br>- 56"H Bedframe Mounting Location: 4.5 -<br>8.5"H Mounting Location A - Height to Top of<br>Headboard: 56"H Mounting Location A - Height<br>to Bottom of Headboard: 30.5"H Mounting<br>Location B - Height to Top of Headboard:<br>53.5"H Mounting Location B - Height to Bottom<br>of Headboard: 28"H Mounting Location C -<br>Height to Top of Headboard: 51"H Mounting<br>Location C - Height to Bottom of Headboard:<br>25.5"H Mounting Location D - Height to Top of<br>Headboard: 48.5"H Mounting Location D -<br>Height to Bottom of Headboard: 23"H |