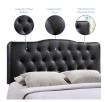

## Description

Instill soft tones and a meaningful design with the Modway Annabel Button Tufted Faux Leather Upholstered King Headboard. Deep inset buttons adorn this magnificent centerpiece for your bedroom decor. Annabel King Headboard is made from fiberboard, plywood, and soft faux leather upholstery for a construction that is both lightweight and long-lasting. Carefully crafted with flowing contours and a richly rewarding design, this striking headboard for King and California King beds transforms your sleeping space decor. Set Includes: One – Annabel Vinyl Headboard