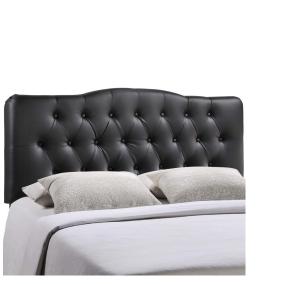

## Description

Instill soft tones and a meaningful design with the Modway Annabel Button Tufted Faux Leather Upholstered King Headboard. Deep inset buttons adorn this magnificent centerpiece for your bedroom decor. Annabel King Headboard is made from fiberboard, plywood, and soft faux leather upholstery for a construction that is both lightweight and long-lasting. Carefully crafted with flowing contours and a richly rewarding design, this striking headboard for King and California King beds transforms your sleeping space decor. Set Includes: One – Annabel Vinyl Headboard