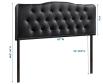

| SKU        | SMODC16696                                                                                                                                                                                                                                                                                                                                                                                                                                                                                                                                                                                                     |
|------------|----------------------------------------------------------------------------------------------------------------------------------------------------------------------------------------------------------------------------------------------------------------------------------------------------------------------------------------------------------------------------------------------------------------------------------------------------------------------------------------------------------------------------------------------------------------------------------------------------------------|
| Dimensions | Overall Product Dimensions: 4"L x 78.5"W x 50.5<br>- 58"H Bedframe Mounting Location: 4.5 -<br>8.5"H Mounting Location A - Height to Top of<br>Headboard: 58"H Mounting Location A - Height<br>to Bottom of Headboard: 30.5"H Mounting<br>Location B - Height to Top of Headboard:<br>55.5"H Mounting Location B - Height to Bottom<br>of Headboard: 28"H Mounting Location C -<br>Height to Top of Headboard: 53"H Mounting<br>Location C - Height to Bottom of Headboard:<br>25.5"H Mounting Location D - Height to Top of<br>Headboard: 50.5"H Mounting Location D -<br>Height to Bottom of Headboard: 23"H |