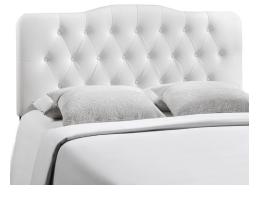

## Description

Instill soft tones and a meaningful design with the Modway Annabel Button Tufted Faux Leather Upholstered King Headboard. Deep inset buttons adorn this magnificent centerpiece for your bedroom decor. Annabel King Headboard is made from fiberboard, plywood, and soft faux leather upholstery for a construction that is both lightweight and long-lasting. Carefully crafted with flowing contours and a richly rewarding design, this striking headboard for King and California King beds transforms your sleeping space decor. Set Includes: One – Annabel Vinyl Headboard