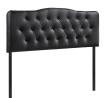

## Description

Instill soft tones and a meaningful design with the Modway Annabel Button Tufted Faux Leather Upholstered King Headboard. Deep inset buttons adorn this magnificent centerpiece for your bedroom decor. Annabel King Headboard is made from fiberboard, plywood, and soft faux leather upholstery for a construction that is both lightweight and long-lasting. Carefully crafted with flowing contours and a richly rewarding design, this striking headboard for King and California King beds transforms your sleeping space decor. Set Includes: One – Annabel Vinyl Headboard