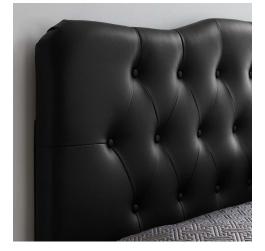

## Description

Instill soft tones and a meaningful design with the Modway Annabel Button Tufted Faux Leather Upholstered King Headboard. Deep inset buttons adorn this magnificent centerpiece for your bedroom decor. Annabel King Headboard is made from fiberboard, plywood, and soft faux leather upholstery for a construction that is both lightweight and long-lasting. Carefully crafted with flowing contours and a richly rewarding design, this striking headboard for King and California King beds transforms your sleeping space decor. Set Includes: One – Annabel Vinyl Headboard