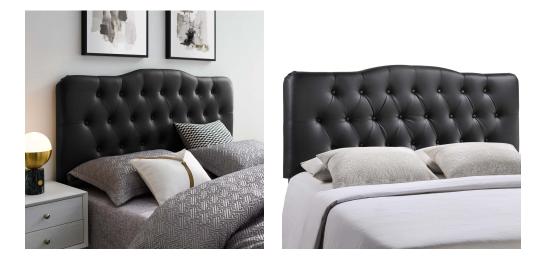

## Description

Instill soft tones and a meaningful design with the Modway Annabel Button Tufted Faux Leather Upholstered King Headboard. Deep inset buttons adorn this magnificent centerpiece for your bedroom decor. Annabel King Headboard is made from fiberboard, plywood, and soft faux leather upholstery for a construction that is both lightweight and long-lasting. Carefully crafted with flowing contours and a richly rewarding design, this striking headboard for King and California King beds transforms your sleeping space decor. Set Includes: One – Annabel Vinyl Headboard