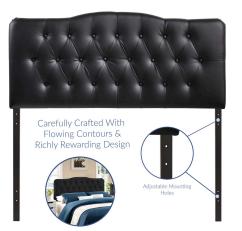

## Description

Instill soft tones and a meaningful design with the Modway Annabel Button Tufted Faux Leather Upholstered King Headboard. Deep inset buttons adorn this magnificent centerpiece for your bedroom decor. Annabel King Headboard is made from fiberboard, plywood, and soft faux leather upholstery for a construction that is both lightweight and long-lasting. Carefully crafted with flowing contours and a richly rewarding design, this striking headboard for King and California King beds transforms your sleeping space decor. Set Includes: One – Annabel Vinyl Headboard

| SKU        | SMODC16696                                                                                                                                                                                                                                                                                                                                                                                                                                                                                                                                                                                                     |
|------------|----------------------------------------------------------------------------------------------------------------------------------------------------------------------------------------------------------------------------------------------------------------------------------------------------------------------------------------------------------------------------------------------------------------------------------------------------------------------------------------------------------------------------------------------------------------------------------------------------------------|
| Dimensions | Overall Product Dimensions: 4"L x 78.5"W x 50.5<br>- 58"H Bedframe Mounting Location: 4.5 -<br>8.5"H Mounting Location A - Height to Top of<br>Headboard: 58"H Mounting Location A - Height<br>to Bottom of Headboard: 30.5"H Mounting<br>Location B - Height to Top of Headboard:<br>55.5"H Mounting Location B - Height to Bottom<br>of Headboard: 28"H Mounting Location C -<br>Height to Top of Headboard: 53"H Mounting<br>Location C - Height to Bottom of Headboard:<br>25.5"H Mounting Location D - Height to Top of<br>Headboard: 50.5"H Mounting Location D -<br>Height to Bottom of Headboard: 23"H |