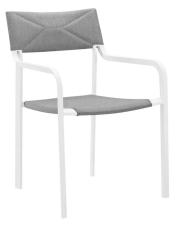

## Description

Introduce a sleek minimalist look to your outdoor furniture decor with the Raleigh Outdoor Dining Set. The set includes the Raleigh 59" Outdoor Patio Dining Table and six Raleigh Stackable Patio Chairs. Solidly constructed with a powder-coated aluminum frame, easy-toclean white glazed tempered glass, and non-marking foot caps. Raleigh's foam padded seat and back come upholstered with all-weather UV resistant fabric, while a sturdy powdercoated aluminum frame creates a durable frame that is stackable for easy, compact storage. Whether gracing your patio, porch, deck, balcony, or backyard, this Raleigh Dining Set will complement your outdoor decor with ease. Chair Weight Capacity: 300 lbs. Set Includes: One – Raleigh 59" Dining Table Six – Raleigh Stackable Dining Armchair