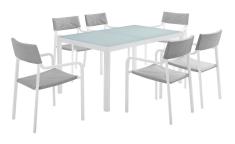

## Raleigh Outdoor Patio Aluminum Dining Set With 6 Stackable Chairs \$2,614.00

## Description

Introduce a sleek minimalist look to your outdoor furniture decor with the Raleigh Outdoor Dining Set. The set includes the Raleigh 59" Outdoor Patio Dining Table and six Raleigh Stackable Patio Chairs. Solidly constructed with a powder-coated aluminum frame, easy-toclean white glazed tempered glass, and non-marking foot caps. Raleigh's foam padded seat and back come upholstered with all-weather UV resistant fabric, while a sturdy powdercoated aluminum frame creates a durable frame that is stackable for easy, compact storage. Whether gracing your patio, porch, deck, balcony, or backyard, this Raleigh Dining Set will complement your outdoor decor with ease. Chair Weight Capacity: 300 lbs. Set Includes: One – Raleigh 59" Dining Table Six – Raleigh Stackable Dining Armchair