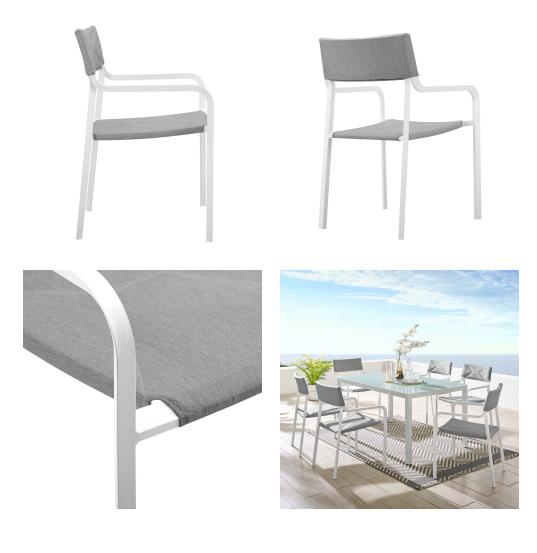

## Description

Introduce a sleek minimalist look to your outdoor furniture decor with the Raleigh Outdoor Dining Set. The set includes the Raleigh 59" Outdoor Patio Dining Table and six Raleigh Stackable Patio Chairs. Solidly constructed with a powder-coated aluminum frame, easy-toclean white glazed tempered glass, and non-marking foot caps. Raleigh's foam padded seat and back come upholstered with all-weather UV resistant fabric, while a sturdy powdercoated aluminum frame creates a durable frame that is stackable for easy, compact storage. Whether gracing your patio, porch, deck, balcony, or backyard, this Raleigh Dining Set will complement your outdoor decor with ease. Chair Weight Capacity: 300 lbs. Set Includes: One – Raleigh 59" Dining Table Six – Raleigh Stackable Dining Armchair