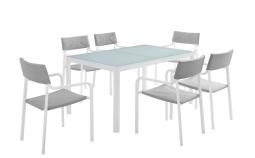

## Raleigh Outdoor Patio Aluminum Dining Set With 6 Stackable Chairs \$2,614.00

## Description

Introduce a sleek minimalist look to your outdoor furniture decor with the Raleigh Outdoor Dining Set. The set includes the Raleigh 59" Outdoor Patio Dining Table and six Raleigh Stackable Patio Chairs. Solidly constructed with a powder-coated aluminum frame, easy-toclean white glazed tempered glass, and non-marking foot caps. Raleigh's foam padded seat and back come upholstered with all-weather UV resistant fabric, while a sturdy powdercoated aluminum frame creates a durable frame that is stackable for easy, compact storage. Whether gracing your patio, porch, deck, balcony, or backyard, this Raleigh Dining Set will complement your outdoor decor with ease. Chair Weight Capacity: 300 lbs. Set Includes: One – Raleigh 59" Dining Table Six – Raleigh Stackable Dining Armchair