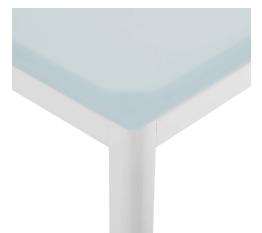

## Description

Introduce a sleek minimalist look to your outdoor furniture decor with the Raleigh Outdoor Dining Set. The set includes the Raleigh 59" Outdoor Patio Dining Table and six Raleigh Stackable Patio Chairs. Solidly constructed with a powder-coated aluminum frame, easy-toclean white glazed tempered glass, and non-marking foot caps. Raleigh's foam padded seat and back come upholstered with all-weather UV resistant fabric, while a sturdy powdercoated aluminum frame creates a durable frame that is stackable for easy, compact storage. Whether gracing your patio, porch, deck, balcony, or backyard, this Raleigh Dining Set will complement your outdoor decor with ease. Chair Weight Capacity: 300 lbs. Set Includes: One – Raleigh 59" Dining Table Six – Raleigh Stackable Dining Armchair