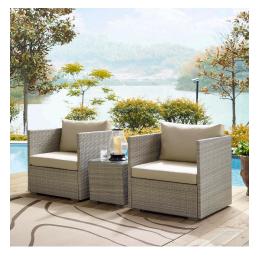

## Repose 3 Piece Outdoor Patio Sunbrella Sectional Set

\$1,412.00

## Description

Enjoy the outdoors while benefiting from style and comfort. Repose offers a detailed tan and gray synthetic rattan weave with UV protection for eye-catching appeal and durability, plush 4 thick all-weather cushions using industry-leading Sunbrella fabric, non-marking foot pads, and sturdy powder-coated aluminum framed seats and ottomans that support up to 331 pounds each. Subtle style defines the Repose outdoor sectional collection making it a natural choice for enhancing your patio, backyard, or poolside gatherings. Set Includes: One – Repose Outdoor Patio Side Table Two – Repose Sunbrella Fabric Armchair