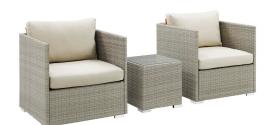

## Repose 3 Piece Outdoor Patio Sunbrella Sectional Set

\$1,412.00

## Description

Enjoy the outdoors while benefiting from style and comfort. Repose offers a detailed tan and gray synthetic rattan weave with UV protection for eye-catching appeal and durability, plush 4 thick all-weather cushions using industry-leading Sunbrella fabric, non-marking foot pads, and sturdy powder-coated aluminum framed seats and ottomans that support up to 331 pounds each. Subtle style defines the Repose outdoor sectional collection making it a natural choice for enhancing your patio, backyard, or poolside gatherings. Set Includes: One – Repose Outdoor Patio Side Table Two – Repose Sunbrella Fabric Armchair