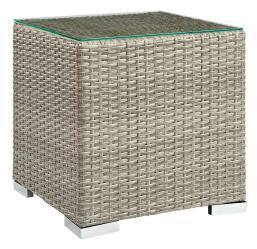

## Description

Enjoy the outdoors while benefiting from style and comfort. Repose offers a detailed tan and gray synthetic rattan weave with UV protection for eye-catching appeal and durability, plush 4 thick all-weather cushions using industry-leading Sunbrella fabric, non-marking foot pads, and sturdy powder-coated aluminum framed seats and ottomans that support up to 331 pounds each. Subtle style defines the Repose outdoor sectional collection making it a natural choice for enhancing your patio, backyard, or poolside gatherings. Set Includes: One – Repose Outdoor Patio Side Table Two – Repose Sunbrella Fabric Armchair