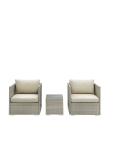

## Repose 3 Piece Outdoor Patio Sunbrella Sectional Set

\$1,412.00

## Description

Enjoy the outdoors while benefiting from style and comfort. Repose offers a detailed tan and gray synthetic rattan weave with UV protection for eye-catching appeal and durability, plush 4 thick all-weather cushions using industry-leading Sunbrella fabric, non-marking foot pads, and sturdy powder-coated aluminum framed seats and ottomans that support up to 331 pounds each. Subtle style defines the Repose outdoor sectional collection making it a natural choice for enhancing your patio, backyard, or poolside gatherings. Set Includes: One – Repose Outdoor Patio Side Table Two – Repose Sunbrella Fabric Armchair