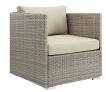

## Description

Enjoy the outdoors while benefiting from style and comfort. Repose offers a detailed tan and gray synthetic rattan weave with UV protection for eye-catching appeal and durability, plush 4 thick all-weather cushions using industry-leading Sunbrella fabric, non-marking foot pads, and sturdy powder-coated aluminum framed seats and ottomans that support up to 331 pounds each. Subtle style defines the Repose outdoor sectional collection making it a natural choice for enhancing your patio, backyard, or poolside gatherings. Set Includes: One – Repose Outdoor Patio Side Table Two – Repose Sunbrella Fabric Armchair