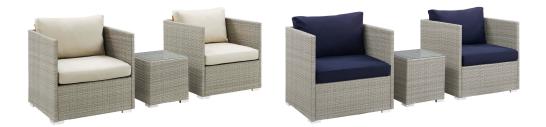

## Repose 3 Piece Outdoor Patio Sunbrella Sectional Set

\$1,412.00

## Description

Enjoy the outdoors while benefiting from style and comfort. Repose offers a detailed tan and gray synthetic rattan weave with UV protection for eye-catching appeal and durability, plush 4 thick all-weather cushions using industry-leading Sunbrella fabric, non-marking foot pads, and sturdy powder-coated aluminum framed seats and ottomans that support up to 331 pounds each. Subtle style defines the Repose outdoor sectional collection making it a natural choice for enhancing your patio, backyard, or poolside gatherings. Set Includes: One – Repose Outdoor Patio Side Table Two – Repose Sunbrella Fabric Armchair