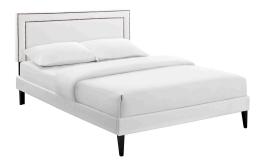

## **Virginia Full Vinyl Platform Bed** With Squared Tapered Legs \$425.00

## Description

Accelerate your bedroom decor with the Virginia Platform Bed. Made with a solid wood frame upholstered in vinyl, Virginia features tapered wood legs, plastic foot glides, stylish headboard, and ten sturdy wood slats with a centered supporting bar and two support legs for enhanced stability. Due to the wooden slat support system, the use of a box spring is unnecessary. Virginia supports memory foam mattresses such as our Aveline series. Perfect for mid-century modern, eclectic and contemporary bedrooms. Mattress not included. Assembly Required. Set Includes: One – Jessamine Full Headboard One – Tessie Full Bed Frame with Squared Tapered Legs