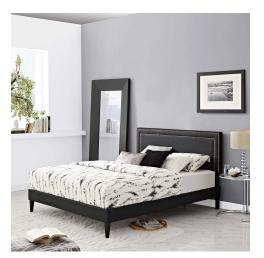

## **Virginia Full Vinyl Platform Bed** With Squared Tapered Legs \$425.00

## Description

Accelerate your bedroom decor with the Virginia Platform Bed. Made with a solid wood frame upholstered in vinyl, Virginia features tapered wood legs, plastic foot glides, stylish headboard, and ten sturdy wood slats with a centered supporting bar and two support legs for enhanced stability. Due to the wooden slat support system, the use of a box spring is unnecessary. Virginia supports memory foam mattresses such as our Aveline series. Perfect for mid-century modern, eclectic and contemporary bedrooms. Mattress not included. Assembly Required. Set Includes: One – Jessamine Full Headboard One – Tessie Full Bed Frame with Squared Tapered Legs