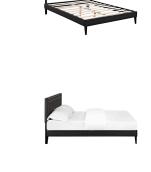

## **Virginia Full Vinyl Platform Bed** With Squared Tapered Legs \$425.00

## Description

Accelerate your bedroom decor with the Virginia Platform Bed. Made with a solid wood frame upholstered in vinyl, Virginia features tapered wood legs, plastic foot glides, stylish headboard, and ten sturdy wood slats with a centered supporting bar and two support legs for enhanced stability. Due to the wooden slat support system, the use of a box spring is unnecessary. Virginia supports memory foam mattresses such as our Aveline series. Perfect for mid-century modern, eclectic and contemporary bedrooms. Mattress not included. Assembly Required. Set Includes: One – Jessamine Full Headboard One – Tessie Full Bed Frame with Squared Tapered Legs