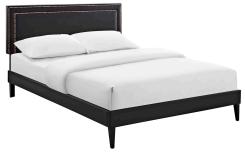

## **Virginia Full Vinyl Platform Bed** With Squared Tapered Legs \$425.00

## Description

Accelerate your bedroom decor with the Virginia Platform Bed. Made with a solid wood frame upholstered in vinyl, Virginia features tapered wood legs, plastic foot glides, stylish headboard, and ten sturdy wood slats with a centered supporting bar and two support legs for enhanced stability. Due to the wooden slat support system, the use of a box spring is unnecessary. Virginia supports memory foam mattresses such as our Aveline series. Perfect for mid-century modern, eclectic and contemporary bedrooms. Mattress not included. Assembly Required. Set Includes: One – Jessamine Full Headboard One – Tessie Full Bed Frame with Squared Tapered Legs