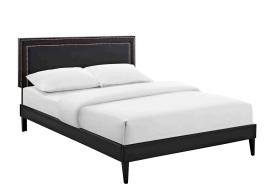

## **Virginia Full Vinyl Platform Bed** With Squared Tapered Legs \$425.00

## Description

Accelerate your bedroom decor with the Virginia Platform Bed. Made with a solid wood frame upholstered in vinyl, Virginia features tapered wood legs, plastic foot glides, stylish headboard, and ten sturdy wood slats with a centered supporting bar and two support legs for enhanced stability. Due to the wooden slat support system, the use of a box spring is unnecessary. Virginia supports memory foam mattresses such as our Aveline series. Perfect for mid-century modern, eclectic and contemporary bedrooms. Mattress not included. Assembly Required. Set Includes: One – Jessamine Full Headboard One – Tessie Full Bed Frame with Squared Tapered Legs