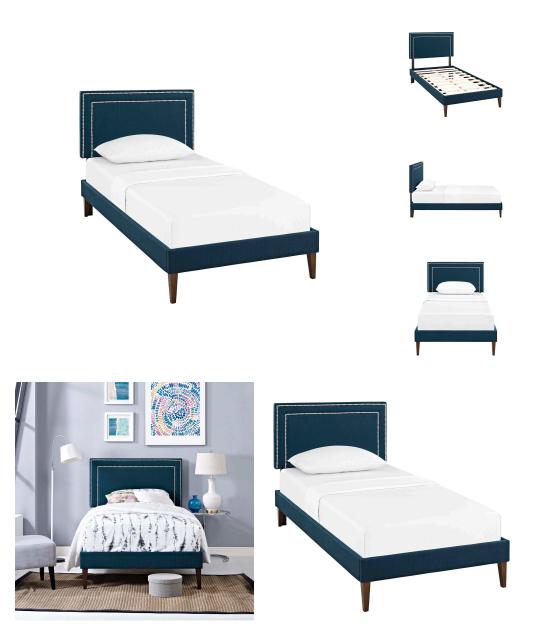

## Virginia Twin Fabric Platform Bed With Squared Tapered Legs

\$413.00

## Description

Accelerate your bedroom decor with the Virginia Platform Bed. Made with a solid wood frame upholstered in polyester fabric, Virginia features tapered wood legs, plastic foot glides, stylish headboard, and ten sturdy wood slats with a centered supporting bar and two support legs for enhanced stability. Due to the wooden slat support system, the use of a box spring is unnecessary. Virginia supports memory foam mattresses such as our Aveline series. Perfect for mid-century modern, minimalist and contemporary bedrooms. Mattress not included. Assembly Required. Set Includes: One – Jessamine Twin Headboard One – Tessie Twin Bed Frame with Squared Tapered Legs