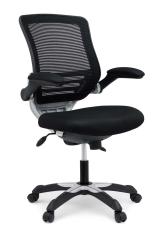

## Edge Mesh Office Chair

\$321.00

## Description

Welcome to a new era in functional comfort. The Edge office chair combines old time charm with cutting edge ergonomics to deliver one comprehensive seating experience. Every feature imaginable in a chair is available as soon as you sit down. This is a chair that you can conform to behave exactly how you need it. The Edge Office Chair giving you the comfort you need when you need it most. Set Includes: One – Edge Office Chair with Mesh Fabric Seat

## Additional Information

| SKU        | SMODC16478                                                                                                                                                                                                                                                     |
|------------|----------------------------------------------------------------------------------------------------------------------------------------------------------------------------------------------------------------------------------------------------------------|
| Dimensions | Overall Product Dimensions: 26"L x 26"W x 37 -<br>41"H Seat Dimensions: 18.5"L x 19.5"W x 18.5 -<br>22"H Armrest Dimensions: 10.5"L x 3"W x 2.5"H<br>Backrest Dimensions: 1"L x 18"W x 19"H Armrest<br>Height from Seat: 9.5"H Base Dimensions: 26"L<br>x 26"W |