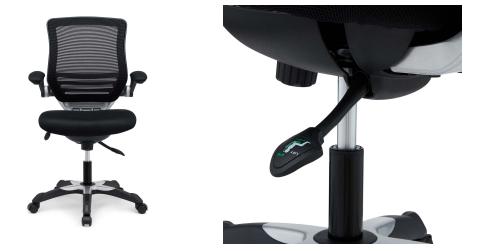

## Description

Welcome to a new era in functional comfort. The Edge office chair combines old time charm with cutting edge ergonomics to deliver one comprehensive seating experience. Every feature imaginable in a chair is available as soon as you sit down. This is a chair that you can conform to behave exactly how you need it. The Edge Office Chair giving you the comfort you need when you need it most. Set Includes: One – Edge Office Chair with Mesh Fabric Seat