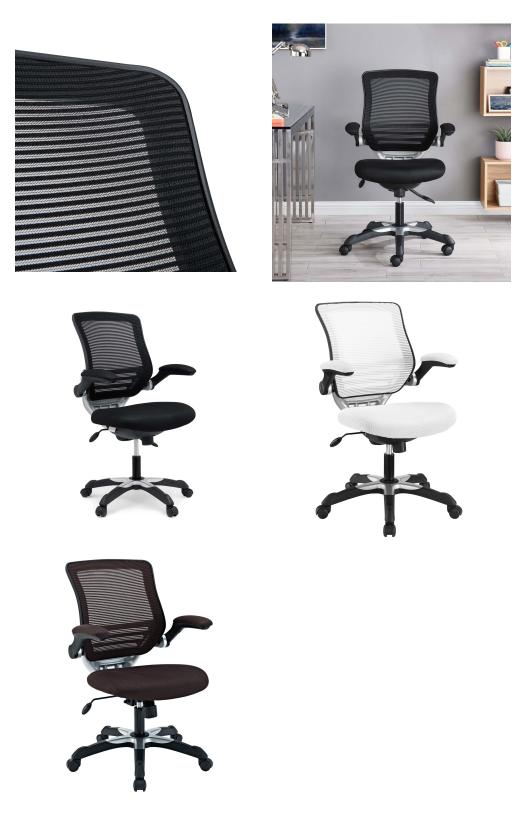

## Description

Welcome to a new era in functional comfort. The Edge office chair combines old time charm with cutting edge ergonomics to deliver one comprehensive seating experience. Every feature imaginable in a chair is available as soon as you sit down. This is a chair that you can conform to behave exactly how you need it. The Edge Office Chair giving you the comfort you need when you need it most. Set Includes: One – Edge Office Chair with Mesh Fabric Seat