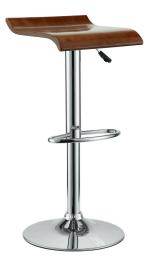

## Description

The Bentwood Bar Stool is constructed of a chrome steel frame and base. It has a bent plywood seat with natural wood finishes. This stool operates on an adjustable hydraulic piston. This item is made similar in style to the award-winning LEM Piston Stool. Perfect for entertaining guests at your own bar at home or for stylish seating around the counter. Set Includes: One – Bentwood Bar Stool

## **Additional Information**

| SKU        | SMODC16474                                                                                                                                                                                                |
|------------|-----------------------------------------------------------------------------------------------------------------------------------------------------------------------------------------------------------|
| Dimensions | Overall Product Dimensions: 14.5"L x 13.5"W x 24<br>- 32"H Seat Dimensions: 15"L x 13.5"W x 22 -<br>30"H Backrest Dimensions: 1/2"W x 1.5"H<br>Cushion Thichkness: 1/2"H Base Dimension:<br>23"L x 13.5"W |