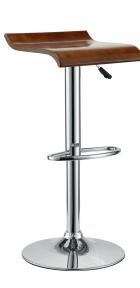

## **Bentwood Bar Stool**

\$120.00

## Description

The Bentwood Bar Stool is constructed of a chrome steel frame and base. It has a bent plywood seat with natural wood finishes. This stool operates on an adjustable hydraulic piston. This item is made similar in style to the award-winning LEM Piston Stool. Perfect for entertaining guests at your own bar at home or for stylish seating around the counter. Set Includes: One – Bentwood Bar Stool

## **Additional Information**

| SKU        | SMODC16474                                                                                                                                                                                                |
|------------|-----------------------------------------------------------------------------------------------------------------------------------------------------------------------------------------------------------|
| Dimensions | Overall Product Dimensions: 14.5"L x 13.5"W x 24<br>- 32"H Seat Dimensions: 15"L x 13.5"W x 22 -<br>30"H Backrest Dimensions: 1/2"W x 1.5"H<br>Cushion Thichkness: 1/2"H Base Dimension:<br>23"L x 13.5"W |