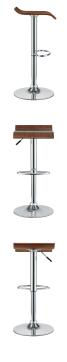

## **Bentwood Bar Stool**

\$120.00

## Description

The Bentwood Bar Stool is constructed of a chrome steel frame and base. It has a bent plywood seat with natural wood finishes. This stool operates on an adjustable hydraulic piston. This item is made similar in style to the award-winning LEM Piston Stool. Perfect for entertaining guests at your own bar at home or for stylish seating around the counter. Set Includes: One – Bentwood Bar Stool

## **Additional Information**

| SKU        | SMODC16474                                                                                                                                                                                                |
|------------|-----------------------------------------------------------------------------------------------------------------------------------------------------------------------------------------------------------|
| Dimensions | Overall Product Dimensions: 14.5"L x 13.5"W x 24<br>- 32"H Seat Dimensions: 15"L x 13.5"W x 22 -<br>30"H Backrest Dimensions: 1/2"W x 1.5"H<br>Cushion Thichkness: 1/2"H Base Dimension:<br>23"L x 13.5"W |