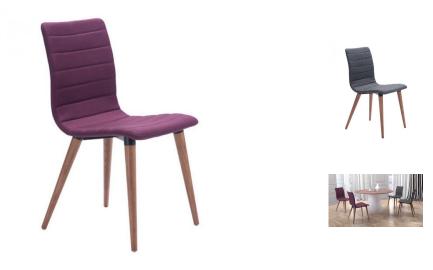

## Description

Our Portland dining chair has a contemporary classic design that is suitable for daily use in the dining room or as an accent chair. It is constructed with a powder coated metal and solid wood frame and its channel padded curved back is finished in purple or gray polyblend upholstery.