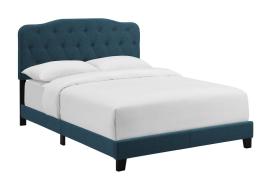

## **Amelia Full Upholstered Fabric Bed**

\$298.00

## **Description**

Refresh your bedroom space with the cozy elegance of the Amelia Full Bed. Designed with chic style and contemporary charm, Amelia is upholstered in soft polyester fabric and features a timeless button-tufted headboard, solid wood and LVL construction, and wood legs with non-marking caps. Complete with reinforced center beams for maximum stability, Amelia accommodates memory foam, spring, latex, and hybrid mattresses. A modern centerpiece to a teenager's bedroom or guest suite, this upholstered bed frame effortlessly transforms bedroom decor with its gentle curves and luxe look. Box spring required (not included). Bed Weight Capacity: 800 lbs. Set Includes: One - Amelia Full Bed