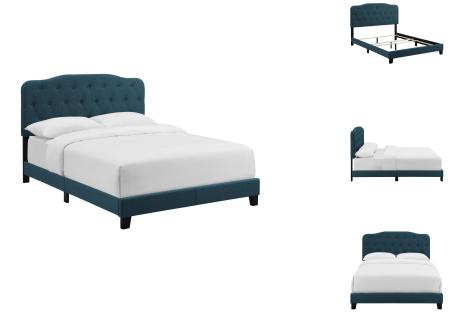

## **Amelia Full Upholstered Fabric Bed**

\$298.00

## **Description**

Refresh your bedroom space with the cozy elegance of the Amelia Full Bed. Designed with chic style and contemporary charm, Amelia is upholstered in soft polyester fabric and features a timeless button-tufted headboard, solid wood and LVL construction, and wood legs with non-marking caps. Complete with reinforced center beams for maximum stability, Amelia accommodates memory foam, spring, latex, and hybrid mattresses. A modern centerpiece to a teenager's bedroom or guest suite, this upholstered bed frame effortlessly transforms bedroom decor with its gentle curves and luxe look. Box spring required (not included). Bed Weight Capacity: 800 lbs. Set Includes: One - Amelia Full Bed