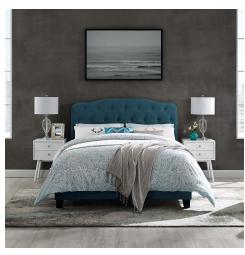

## **Amelia Full Upholstered Fabric Bed**

\$298.00

## **Description**

Refresh your bedroom space with the cozy elegance of the Amelia Full Bed. Designed with chic style and contemporary charm, Amelia is upholstered in soft polyester fabric and features a timeless button-tufted headboard, solid wood and LVL construction, and wood legs with non-marking caps. Complete with reinforced center beams for maximum stability, Amelia accommodates memory foam, spring, latex, and hybrid mattresses. A modern centerpiece to a teenager's bedroom or guest suite, this upholstered bed frame effortlessly transforms bedroom decor with its gentle curves and luxe look. Box spring required (not included). Bed Weight Capacity: 800 lbs. Set Includes: One - Amelia Full Bed