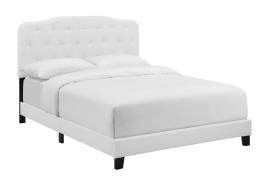

## **Amelia Full Upholstered Fabric Bed**

\$298.00

## **Description**

Refresh your bedroom space with the cozy elegance of the Amelia Full Bed. Designed with chic style and contemporary charm, Amelia is upholstered in soft polyester fabric and features a timeless button-tufted headboard, solid wood and LVL construction, and wood legs with non-marking caps. Complete with reinforced center beams for maximum stability, Amelia accommodates memory foam, spring, latex, and hybrid mattresses. A modern centerpiece to a teenager's bedroom or guest suite, this upholstered bed frame effortlessly transforms bedroom decor with its gentle curves and luxe look. Box spring required (not included). Bed Weight Capacity: 800 lbs. Set Includes: One - Amelia Full Bed