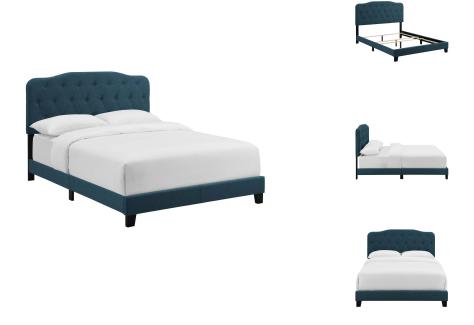

## Amelia Queen Upholstered Fabric Bed

\$321.00

## **Description**

Refresh your bedroom space with the cozy elegance of the Amelia Queen Bed. Designed with chic style and contemporary charm, Amelia is upholstered in soft polyester fabric and features a timeless button-tufted headboard, solid wood and LVL construction, and wood legs with non-marking caps. Complete with reinforced center beams for maximum stability, Amelia accommodates memory foam, spring, latex, and hybrid mattresses. A modern centerpiece to a master bedroom or guest suite, this upholstered bed frame effortlessly transforms bedroom decor with its gentle curves and luxe look. Box spring required (not included). Bed Weight Capacity: 800 lbs. Set Includes: One - Amelia Queen Bed

## **Additional Information**

| SKU        | SMODC17257                                                                                                                                                                      |
|------------|---------------------------------------------------------------------------------------------------------------------------------------------------------------------------------|
| Dimensions | Overall Product Dimensions: 86.5"L x 64.5"W x 47.5"H Headboard Dimensions: 4"L x 64.5"W x 26.5"H Footboard Dimensions: 2"L x 62"W x 6"H Side Rail Dimensions: 82"L x 62"W x 6"H |