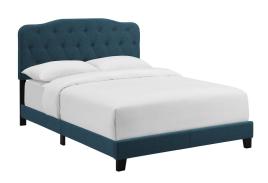

## Amelia Queen Upholstered Fabric Bed

\$321.00

## **Description**

Refresh your bedroom space with the cozy elegance of the Amelia Queen Bed. Designed with chic style and contemporary charm, Amelia is upholstered in soft polyester fabric and features a timeless button-tufted headboard, solid wood and LVL construction, and wood legs with non-marking caps. Complete with reinforced center beams for maximum stability, Amelia accommodates memory foam, spring, latex, and hybrid mattresses. A modern centerpiece to a master bedroom or guest suite, this upholstered bed frame effortlessly transforms bedroom decor with its gentle curves and luxe look. Box spring required (not included). Bed Weight Capacity: 800 lbs. Set Includes: One - Amelia Queen Bed