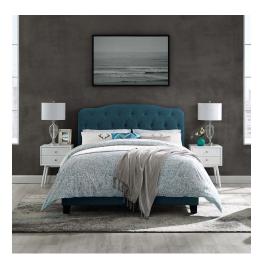

## Amelia Queen Upholstered Fabric Bed

\$321.00

## **Description**

Refresh your bedroom space with the cozy elegance of the Amelia Queen Bed. Designed with chic style and contemporary charm, Amelia is upholstered in soft polyester fabric and features a timeless button-tufted headboard, solid wood and LVL construction, and wood legs with non-marking caps. Complete with reinforced center beams for maximum stability, Amelia accommodates memory foam, spring, latex, and hybrid mattresses. A modern centerpiece to a master bedroom or guest suite, this upholstered bed frame effortlessly transforms bedroom decor with its gentle curves and luxe look. Box spring required (not included). Bed Weight Capacity: 800 lbs. Set Includes: One - Amelia Queen Bed