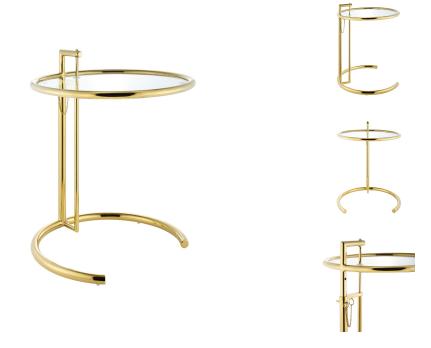

## **Eileen Gold Stainless Steel End Table**

\$352.00

## Description

Create open energy and flowing space with the Eileen Gold Stainless Steel End Table. Eileen is an ideal addition for your living room, lounge room, home office, or entryway, and features a sturdy open rim stainless steel silhouette for a timeless, fluid look. Outfitted with a tempered glass top, Eileen is height adjustable at five settings, and seamlessly complements a variety of modern decor styles. Set Includes: One – Eileen Gold End Table

## **Additional Information**

| SKU        | SMODC15904                                                                              |
|------------|-----------------------------------------------------------------------------------------|
| Dimensions | Overall Product Dimensions: 20"L x 20"W x 25 - 37.5"H Table Base Dimension: 13"L x 13"W |