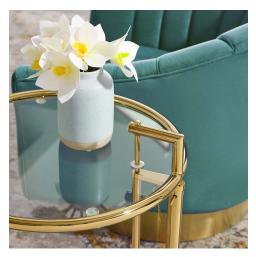

## **Eileen Gold Stainless Steel End Table**

\$352.00

## Description

Create open energy and flowing space with the Eileen Gold Stainless Steel End Table. Eileen is an ideal addition for your living room, lounge room, home office, or entryway, and features a sturdy open rim stainless steel silhouette for a timeless, fluid look. Outfitted with a tempered glass top, Eileen is height adjustable at five settings, and seamlessly complements a variety of modern decor styles. Set Includes: One – Eileen Gold End Table