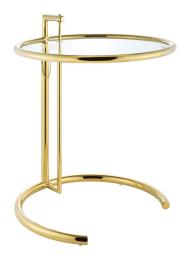

## **Eileen Gold Stainless Steel End Table**

\$352.00

## Description

Create open energy and flowing space with the Eileen Gold Stainless Steel End Table. Eileen is an ideal addition for your living room, lounge room, home office, or entryway, and features a sturdy open rim stainless steel silhouette for a timeless, fluid look. Outfitted with a tempered glass top, Eileen is height adjustable at five settings, and seamlessly complements a variety of modern decor styles. Set Includes: One – Eileen Gold End Table

## **Additional Information**

| SKU        | SMODC15904                                                                              |
|------------|-----------------------------------------------------------------------------------------|
| Dimensions | Overall Product Dimensions: 20"L x 20"W x 25 - 37.5"H Table Base Dimension: 13"L x 13"W |