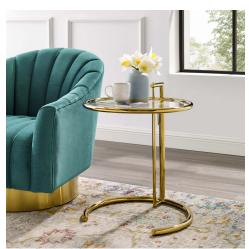

## **Eileen Gold Stainless Steel End Table**

\$352.00

## Description

Create open energy and flowing space with the Eileen Gold Stainless Steel End Table. Eileen is an ideal addition for your living room, lounge room, home office, or entryway, and features a sturdy open rim stainless steel silhouette for a timeless, fluid look. Outfitted with a tempered glass top, Eileen is height adjustable at five settings, and seamlessly complements a variety of modern decor styles. Set Includes: One – Eileen Gold End Table